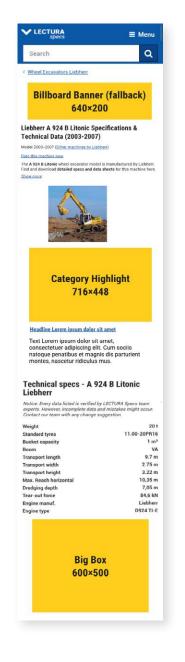

#### Desktop

Billboard banner (1940×500 px)

#### & Mobile

Billboard banner (640×200 px)

#### **Desktop**

Half Page banner (600×1200 px)

#### Mobile

Category Highlight (716×448 px)

#### Desktop

Feature banner (1800×600 px)

#### &

Mobile

**Big Box** (600×500 px)

\* We guarantee at least 10,000 impressions.

RGB-format, 72 dpi resolution, png, jpg.

Get in touch with our price consultants for an informal chat about how you can improve the digital performance of your company thanks to our services and solutions.