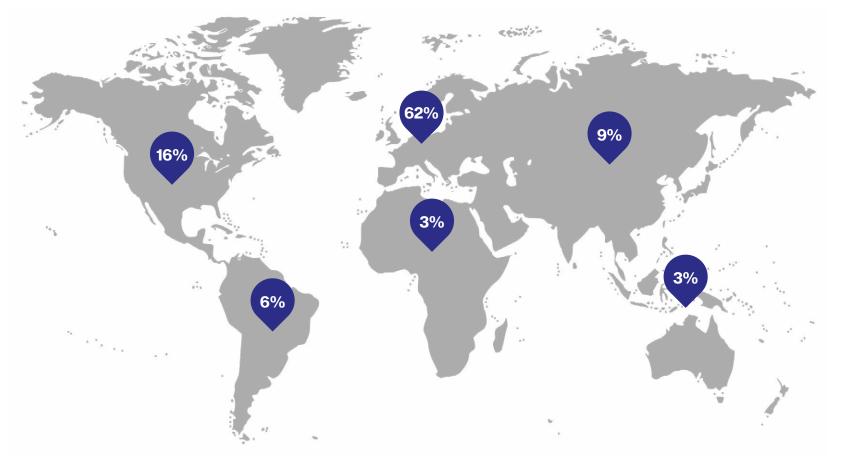

## **SPECS Website & Audience**

LECTURA Specs serves as the ultimate buyers' guide, offering thousands of daily updated heavy machinery data such as technical specifications, brochures (datasheets) and pictures from **more than 1,800 manufacturers**. More than 1,200,000 professionals source specific product data every month. The buyers' guide is currently available in 13 language versions and contains over **176,900 machine models**.

## 1,800 sionals 1,200,000

monthly visitors\*

**LECTURA Specs in a nutshell** 

**176,994** machine models

**1,497,000** viewed machines per month\*

- All - and the

\* On average in 2023

12 MEDIA PACK | LECTURA Specs