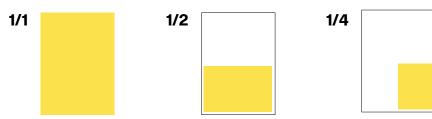

## **Magazine Rates**

Cover + Full page (210 × 287 mm, EN + DE)

Cover (210 × 287 mm, EN + DE)

Full page (210 × 287 mm, EN + DE)

Full page (210 × 287 mm, 1 language)

Half Page (210 × 143,5 mm, EN + DE)

Half Page (210 × 143,5 mm, 1 language)

#### Quarter Page (105 × 143,5 mm, EN + DE)

Quarter Page (105 × 143,5 mm, 1 language)

RGB-format, 300 dpi resolution, png, jpg.

Get in touch with our price consultants for an informal chat about how you can improve the digital performance of your company thanks to our services and solutions.