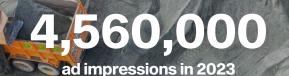

LECTURA has a retargeting audience of 12,500,000 professionals, which can be targeted by country, industry and machine type. In 2023 we have delivered more than 4,560,000 ad impressions in addition to the regular website traffic.