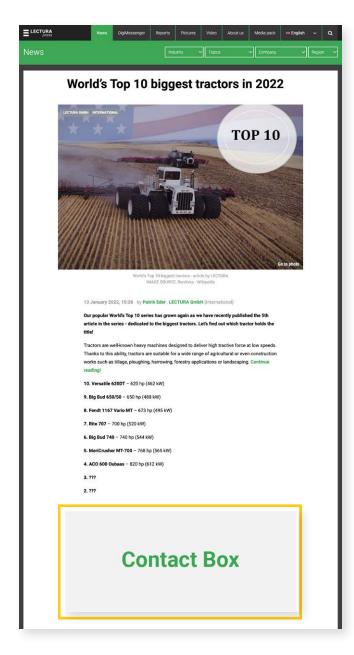

#### **Press Title Story**

Place your Title Story on LECTURA Press and save your article a prominent position for a week with an additional promotion on social media and podcast.

#### **Benefits of Press Premium**

Guarantees the publication of **all press releases** that you send.

Includes 1× LECTURA **Title Story** (the appearance of one article of your choice in a prominent position on the LECTURA Press portal for 7 days) or 1× LECTURA **Top Story** (LECTURA Press Newsletter – over 48,000 recipients). Social media promotion, integration of your news in LECTURA podcast.

LECTURA **Contact Box** in your company profile and in all your articles. Contact box includes: logo, company name, address, contact person, email, website.

Get in touch with our price consultants for an informal chat about how you can improve the digital performance of your company thanks to our services and solutions.