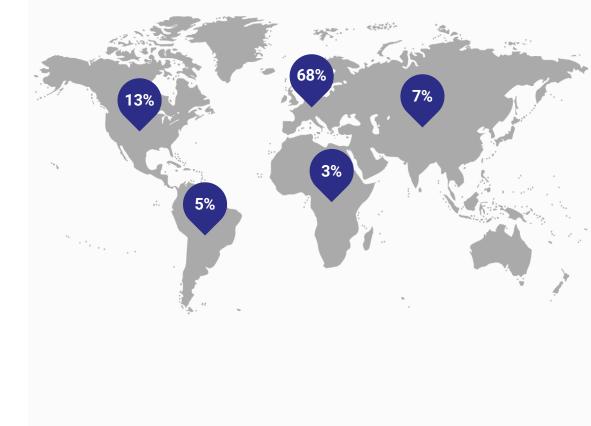

## **LECTURA Audience**

The LECTURA audience represents professional visitors from more than 230 countries, which is counted in millions every year.

8,472,857

#### LECTURA audience from last 12 months\*

\*The number of users on LECTURA websites from October 2020 to September 2021.

| EUROPE        | 5,733,341 |
|---------------|-----------|
| NORTH AMERICA | 1,105,893 |
| ASIA          | 638,557   |
| SOUTH AMERICA | 454,909   |
| AFRICA        | 238,765   |