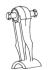

Heavy Duty Reversible Lump Flail for hedging and occasional mowing.Fitted as standard unless stated

Heavy Duty Grass and hedging flail. Cuts in one direction

Back to Back reversible flail for grass cutting

Cast Boot Flail and shackle for mowing or hedging. Cuts in one direction only

Back to Back reversible flail and shackle for grass cutting

| TF500       |
|-------------|
| 5.0 / 16'6" |
| 1.2         |
| 60          |
| Optional    |
| Standard    |
| Optional    |
|             |
| Standard    |
| Optional    |
|             |