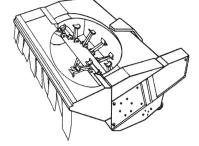

Heavy Duty Reversible Lump Flail for hedging and occasional mowing.Fitted as standard unless stated

Heavy Duty Grass and hedging flail. Cuts in one direction

Back to Back reversible flail for grass cutting

Cast Boot Flail and shackle for mowing or hedging. Cuts in one direction only

Back to Back reversible flail and shackle for grass cutting

| TF500       |
|-------------|
| 5.0 / 16'6" |
| 1.2         |
| 60          |
| Optional    |
| Standard    |
| Optional    |
|             |
| Standard    |
| Optional    |
|             |