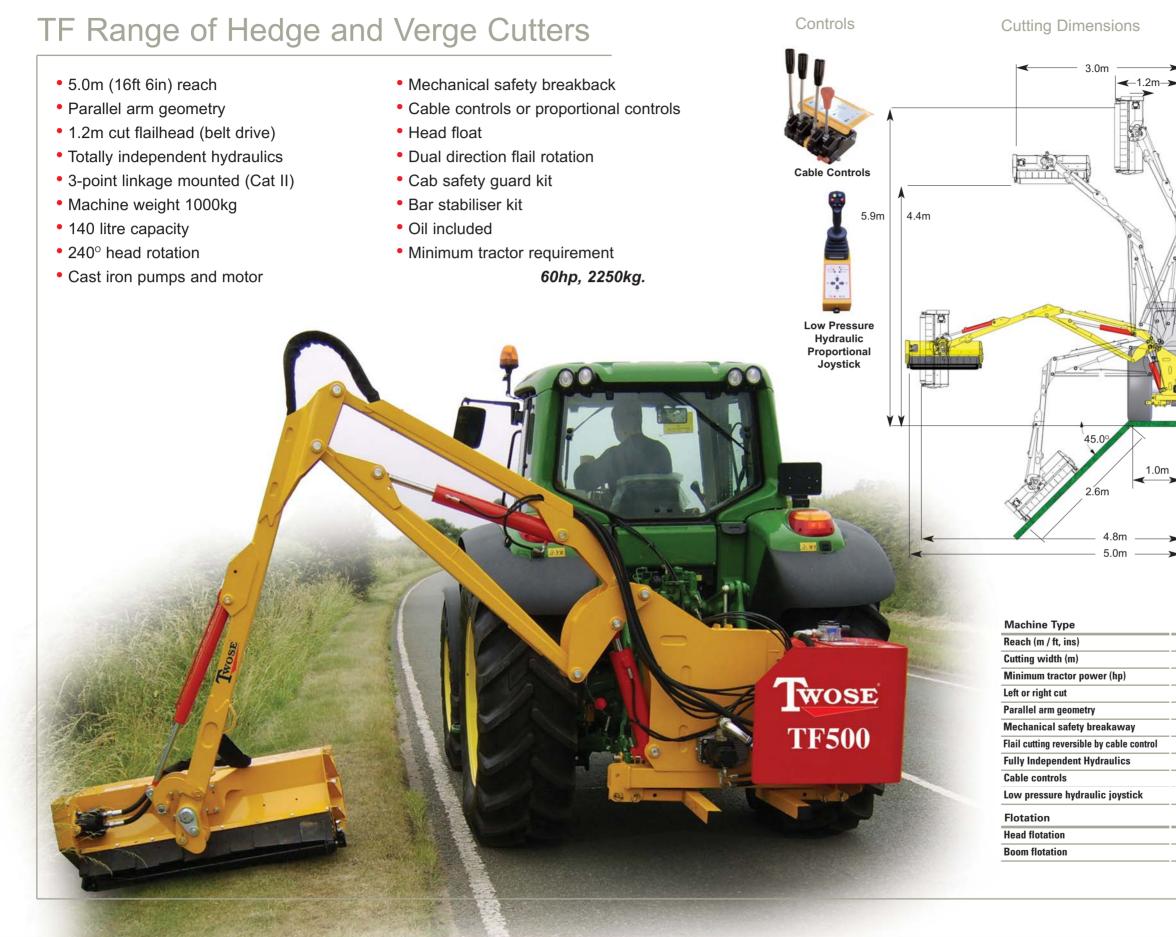

## Double Skin Cutter Head

- Double skin for greater strength and longer working life.
- Drive line contained within width of skid for a cleaner cut and better manoeuvrability.
- Simple belt adjustment
- Quick fit heavy duty rotor takes 5
  types of flail
- Heavy braced end panels
- Adjustable heavy duty roller
- Skid wrapped around panel for greater protection
- Nose guard with barbed wire trap and heavy duty curtain
- Choice of flails