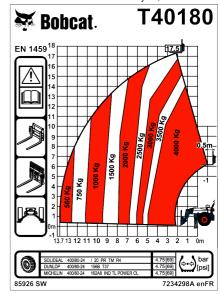

#### **Load Charts**

With forks and standard 400/80x24 tyres, on stabilisers

Complies with stability test EN1459 Ennex B

# Telescopics

Specifications

| Performance                                                                                                                                                                                                                                                                                 |                                                                                                                                                                                                                                                     |  |
|---------------------------------------------------------------------------------------------------------------------------------------------------------------------------------------------------------------------------------------------------------------------------------------------|-----------------------------------------------------------------------------------------------------------------------------------------------------------------------------------------------------------------------------------------------------|--|
| Lifting height — on stabilisers Lifting height — on tyres Rated capacity Capacity (at max. height on stabilisers) Capacity (at max. height on tyres) Capacity (at max. reach on stabilisers) Capacity (at max. reach on tyres) Max. reach on stabilisers Max. reach on tyres Crowding force | 17500.0 mm<br>16200.0 mm<br>4000 kg<br>2500 kg<br>1000 kg<br>560 kg<br>0 kg<br>13700.0 mm<br>12800.0 mm<br>4900 daN                                                                                                                                 |  |
| Weights Weight (unladen)                                                                                                                                                                                                                                                                    | 10790 kg                                                                                                                                                                                                                                            |  |
| Traction                                                                                                                                                                                                                                                                                    | 10130 kg                                                                                                                                                                                                                                            |  |
| Standard tyres Low speed (forward/reverse) High speed (forward/reverse) Driving modes                                                                                                                                                                                                       | 400/80x24<br>8.5 km/h<br>30.0 km/h<br>Direct drive / soft drive                                                                                                                                                                                     |  |
| Drive System                                                                                                                                                                                                                                                                                |                                                                                                                                                                                                                                                     |  |
| Main drive<br>Transmission                                                                                                                                                                                                                                                                  | Hydrostatic motor Hydrostatic with electronic regulation                                                                                                                                                                                            |  |
| Engine                                                                                                                                                                                                                                                                                      |                                                                                                                                                                                                                                                     |  |
| Make / Model Fuel Cooling Rated power (ISO 14396) at 2300 RPM Maximum torque at 1600 RPM Number of cylinders Displacement                                                                                                                                                                   | DEUTZ / TCD 3.6 L4 Diesel Liquid 74.4 kW 410.0 Nm 4 3.62 L                                                                                                                                                                                          |  |
| Hydraulic System                                                                                                                                                                                                                                                                            |                                                                                                                                                                                                                                                     |  |
| Pump type<br>Combined pump capacity                                                                                                                                                                                                                                                         | Gear pump with LS valve<br>100.00 L/min                                                                                                                                                                                                             |  |
| Cycle Times                                                                                                                                                                                                                                                                                 |                                                                                                                                                                                                                                                     |  |
| Lift time - no load Lower time - no load Telescope in time at max. reach - no load Telescope in time at max. height - no load Telescope out time at max. reach - no load Telescope out time at max. height - no load Telescope                                                              | 12.8 s<br>8.4 s<br>20.3 s<br>17.7 s<br>29.0 s<br>29.0 s                                                                                                                                                                                             |  |
| Engine braking Parking and emergency brake                                                                                                                                                                                                                                                  | Hydrostatic Negative brake with hydraulic command                                                                                                                                                                                                   |  |
| Fluid Capacities                                                                                                                                                                                                                                                                            | ,                                                                                                                                                                                                                                                   |  |
| Axles and reduction gears front / rear<br>Fuel tank<br>Hydraulic reservoir [HYDRAULIC]                                                                                                                                                                                                      | 9.1/9.1 L<br>145.00 L<br>76.00 L                                                                                                                                                                                                                    |  |
| Standard Features                                                                                                                                                                                                                                                                           |                                                                                                                                                                                                                                                     |  |
| Aggravating Movements Arrester (AMA) Hydrostatic transmission ROPS/FOPS operator cab Heating, demisting and ventilation Front and rear washer/wipers Suspension seat Road lights Turn signals                                                                                               | Right and left side mirrors Two way hydraulic supply at the end of the boom Mudguards Turbo-charged engine - Deutz 3B Narrow hook-up for mounting of the equipment Mechanical lock of the equipment Four 400/80x24 tyres Transmission lock override |  |
| Environmental                                                                                                                                                                                                                                                                               |                                                                                                                                                                                                                                                     |  |
| Sound pressure level (LpA)<br>Level of acoustic power (LWA)<br>Whole body vibration (ISO 2631–1)                                                                                                                                                                                            | 79 dB(A)<br>106 dB(A)<br>0.29 ms <sup>-2</sup>                                                                                                                                                                                                      |  |