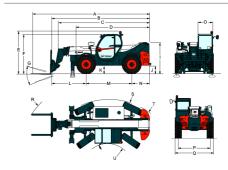

### **Dimensions**

| (-) | 16°       | (M) | 2850.0 mm |
|-----|-----------|-----|-----------|
| (-) | 109°      | (O) | 930.0 mm  |
| (A) | 7425.0 mm | (P) | 1992.0 mm |
| (B) | 6164.0 mm | (Q) | 2394.0 mm |
| (E) | 2670.0 mm | (R) | 5822.0 mm |
| (F) | 2476.0 mm | (S) | 3782.0 mm |
| (G) | 124°      | (U) | 1761.0 mm |
| (J) | 500.0 mm  |     |           |