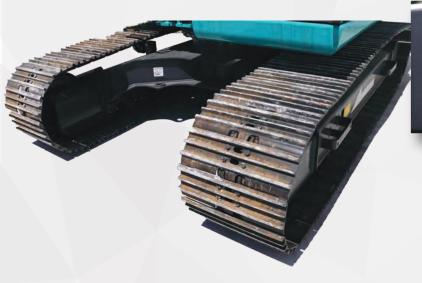

| Track Type                 | Steel Tracks   |             |
|                           | Gradeability               | 35 Degrees     |             |
| Hydraulics                | Brand                      | КҮВ            |             |
|                           | Туре                       | 2 Piston Pumps |             |
|                           | Total Flow                 | 66.8 gal/min   | 252.8 L/min |
|                           | Total Pressure             | 4,975 psi      | 34.3 MPa    |
| Fuel and Hydraulics Tanks | Fuel Tank Capacity         | 64.7 Gal       | 245 L       |
|                           | Hydraulic Oil Capacity     | 39.6 Gal       | 150 L       |



Dual-Braided Hydraulic Lines for safety and durability



#### Cummins Engine with Tier 4 Final



### 24" Steel Tracks

#### Sunward USA Corp

Web: www.sunwardusa.com Address: 2710 Geesling Rd, Denton TX 76208



Enlcosed cab offers air conditioning and LCD Touchscreen for optimal working

Contact Info Phone: (469)-353-6890 Email: info@sunwardusa.com Model: SWE155F