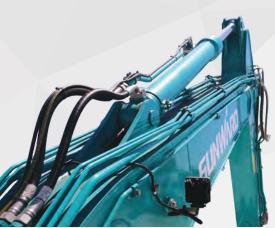

| Track Width                | 23.6"          | 600 mm      |
|                           | Track Type                 | Steel Tracks   |             |
|                           | Gradeability               | 35 Degrees     |             |
| Hydraulics                | Brand                      | КҮВ            |             |
|                           | Туре                       | 2 Piston Pumps |             |
|                           | Total Flow                 | 66.8 gal/min   | 252.8 L/min |
|                           | Total Pressure             | 4,975 psi      | 34.3 MPa    |
| Fuel and Hydraulics Tanks | Fuel Tank Capacity         | 64.7 Gal       | 245 L       |
|                           | Hydraulic Oil Capacity     | 39.6 Gal       | 150 L       |



Dual-Braided Hydraulic Lines for safety and durability



#### Cummins Engine with Tier 4 Final



### 24" Steel Tracks

#### Sunward USA Corp

Web: www.sunwardusa.com Address: 2710 Geesling Rd, Denton TX 76208



Enlcosed cab offers air conditioning and LCD Touchscreen for optimal working

Contact Info Phone: (469)-353-6890 Email: info@sunwardusa.com Model: SWE155F