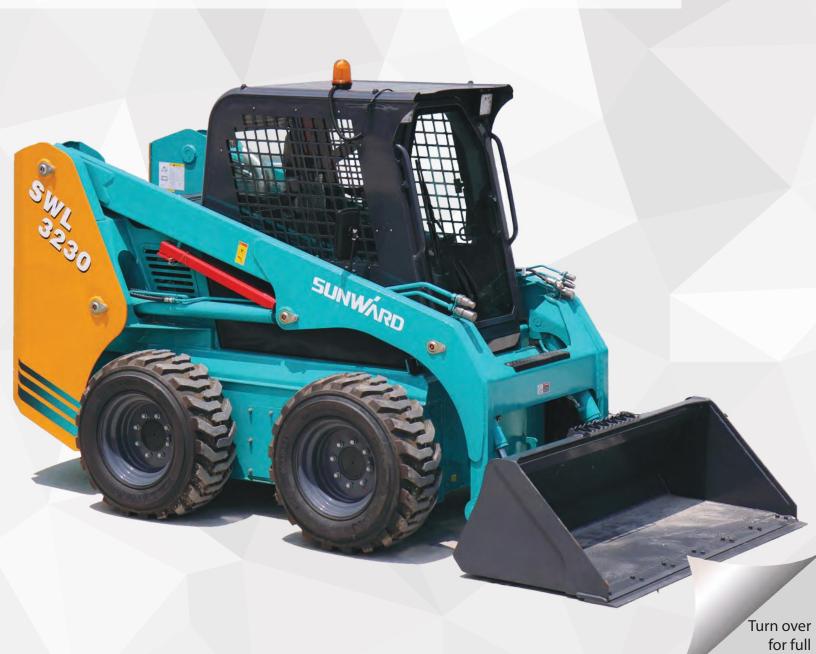

## SWL3230 Skid Steer

Operating Weight: 7,613 Lbs (3,450)

Gross Power: 75.3 HP (55.4 kW) @ 2,200 RPM Rated Operating Capacity: 2,427 Lbs (1,100 Kg)

specifications!

## Technical Specifications and Product Highlights

| Machine Weight            |                            | 7,613 lb       | 3,450 kg  |
|---------------------------|----------------------------|----------------|-----------|
| Machine Dimensions        | Overall Length             | 12' 3"         | 3.7 m     |
|                           | Overall Height             | 6' 9"          | 2.07 m    |
|                           | Overall Width              | 6'             | 1.8 m     |
|                           | Ground Clearance           | 8.1"           | 205 mm    |
| Engine                    | Brand                      | KUBOTA         |           |
|                           | Model                      | V3307-CR-TE5B  |           |
|                           | Peak Torque                | 195.5 lb-ft    | 265 N-m   |
|                           | Output                     | 74.3 HP        | 55.4 kW   |
|                           | Max Speed                  | 7.8 mph        | 12.6 kph  |
| Working Ranges            | Rated Operating Capacity   | 2,427 lb       | 1100 kg   |
|                           | Tipping Load               | 4,854 lb       | 2,200 kg  |
|                           | Curl Breakout Force        | 5,472 lb       | 2,4800 kg |
|                           | Lift Breakout Force        | 5,362 lb       | 2,460 kg  |
|                           | Turning Redius from Center | 4' 5"          | 1.344 m   |
|                           | Departure Angle            | 26 Degrees     |           |
|                           | Dump Height                | 7' 10"         | 23.95 m   |
|                           | Dump Reach                 | 24.6"          | 625 mm    |
|                           | Max Dump Angle             | 26 Degrees     |           |
| Tracks                    | Wheel height               | 30"            | 762 mm    |
|                           | Track Type                 | Rubber Crawler |           |
| Hydraulics                | Brand                      | КҮВ            |           |
|                           | Displacement               | 22.7 gal/min   | 86 L/min  |
|                           | Pressure                   | 3,045 psi      | 210 bar   |
| Fuel and Hydraulics Tanks | Fuel Tank Capacity         | 29.1 Gal       | 110 L     |
|                           | Hydraulic Oil Capacity     | 15.9 Gal       | 60 L      |