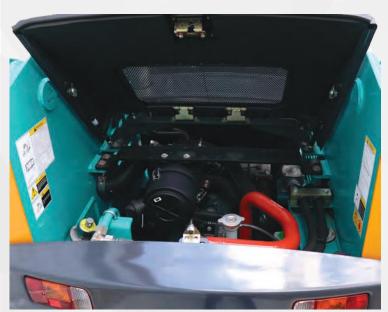

Kubota Engine

Enlcosed cab offers air conditioning and LCD Touchscreen for optimal working