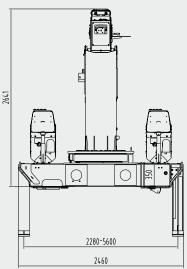

#### **B (4 BOOM)**

**TECHNICAL SPECIFICATIONS** 

| Model                         | SPS 20000 B | SPS 20000 C |
|-------------------------------|-------------|-------------|
| Max. lifting moment [mt]      | 20.0        | 20.0        |
| Max. lifting capacity [kg/m]  | 8000/2.5    | 8000/2.5    |
| Number of booms [-]           | 4           | 5           |
| Max. hydraulic outreach [m]   | 14.0        | 17.7        |
| Max. lifting angle [°]        | 75          | 75          |
| Slewing angle [°]             | continous   | continous   |
| Stabilizer spread (std.) [mm] | 5600        | 5600        |
| Operating pressure [MPa]      | 28          | 28          |
| Required oil flow [L/min]     | 70          | 70          |
| Oil tank capacity [L]         | 200         | 200         |
| Crane Weight [kg]             | 3820        | 4110        |

#### **DIMENSIONS**

\*The actual product dimensions can vary depending on the optional equipment