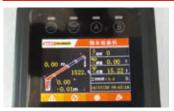

#### RADIO REMOTE CONTROL

- → Allows to remotely control the crane
- → Provides the best-possible overview of the loading process and ensures higher efficiency in use