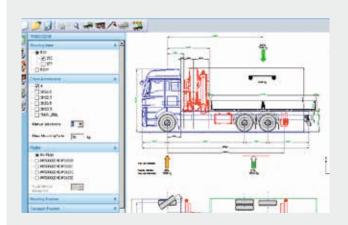

### PROJECT ENGINEERING

The SANY PALFINGER applications engineering team addresses the requests of our clientele from subframe design to stability calculations and provide the best vehicle integration solutions.