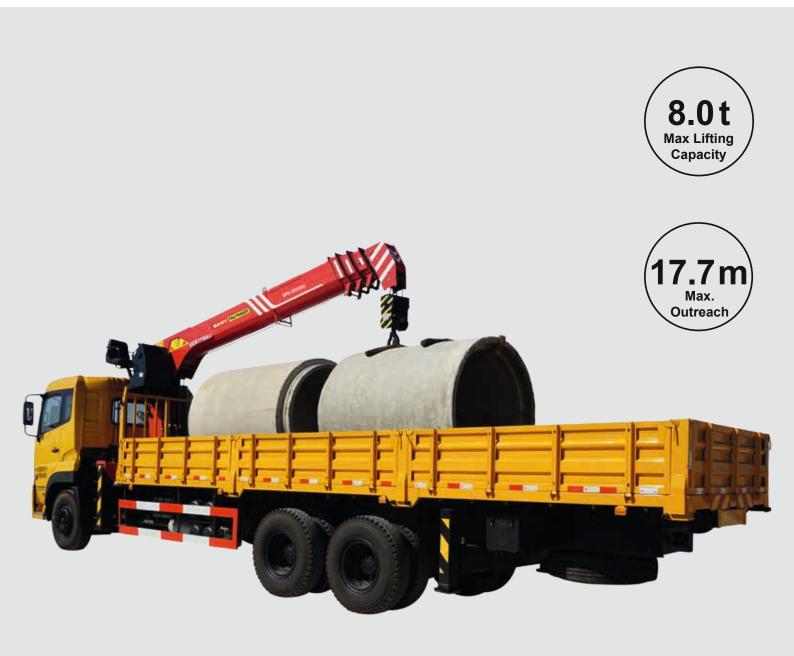

# THE IDEAL LIFTING AND LOAD HANDLING SOLUTION FOR 3 AXLE TRUCKS

## TECHNICAL SPECIFICATIONS SPS 20000