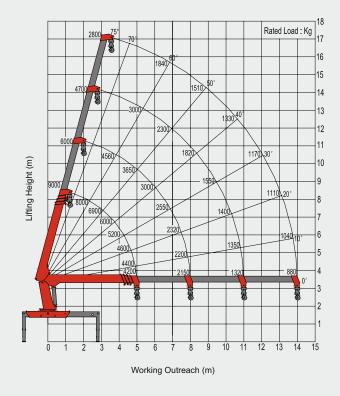

#### **B (4 BOOM)**

**TECHNICAL SPECIFICATIONS** 

| Model                         | SPS 20000 B | SPS 20000 C |
|-------------------------------|-------------|-------------|
| Max. lifting moment [mt]      | 20.0        | 20.0        |
| Max. lifting capacity [kg/m]  | 8000/2.5    | 8000/2.5    |
| Number of booms [-]           | 4           | 5           |
| Max. hydraulic outreach [m]   | 14.0        | 17.7        |
| Max. lifting angle [°]        | 75          | 75          |
| Slewing angle [°]             | continous   | continous   |
| Stabilizer spread (std.) [mm] | 5600        | 5600        |
| Operating pressure [MPa]      | 28          | 28          |
| Required oil flow [L/min]     | 70          | 70          |
| Oil tank capacity [L]         | 200         | 200         |
| Crane Weight [kg]             | 3820        | 4110        |