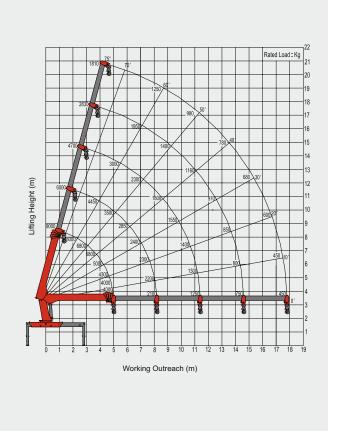

#### **B (4 BOOM)**

**TECHNICAL SPECIFICATIONS** 

| Model                         | SPS 20000 B | SPS 20000 C |
|-------------------------------|-------------|-------------|
| Max. lifting moment [mt]      | 20.0        | 20.0        |
| Max. lifting capacity [kg/m]  | 8000/2.5    | 8000/2.5    |
| Number of booms [-]           | 4           | 5           |
| Max. hydraulic outreach [m]   | 14.0        | 17.7        |
| Max. lifting angle [°]        | 75          | 75          |
| Slewing angle [°]             | continous   | continous   |
| Stabilizer spread (std.) [mm] | 5600        | 5600        |
| Operating pressure [MPa]      | 28          | 28          |
| Required oil flow [L/min]     | 70          | 70          |
| Oil tank capacity [L]         | 200         | 200         |
| Crane Weight [kg]             | 3820        | 4110        |