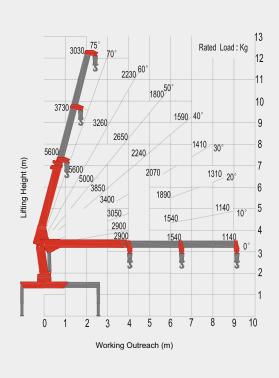

#### A (3 BOOM)

#### TECHNICAL SPECIFICATIONS

| Model                         | SPS 12500 A | SPS 12500 B |
|-------------------------------|-------------|-------------|
| Max. lifting moment [mt]      | 12.5        | 12.5        |
| Max. lifting capacity [kg/m]  | 5000/2.5    | 5000/2.5    |
| Number of booms [-]           | 3           | 4           |
| Max. hydraulic outreach [m]   | 9.0         | 11.6        |
| Max. lifting angle [°]        | 75          | 75          |
| Slewing angle [°]             | continous   | continous   |
| Stabilizer spread (std.) [mm] | 5100        | 5100        |
| Operating pressure [MPa]      | 25          | 25          |
| Required oil flow [L/min]     | 55          | 55          |
| Oil tank capacity [L]         | 100         | 100         |
| Crane Weight [kg]             | 2260        | 2270        |
|                               |             |             |