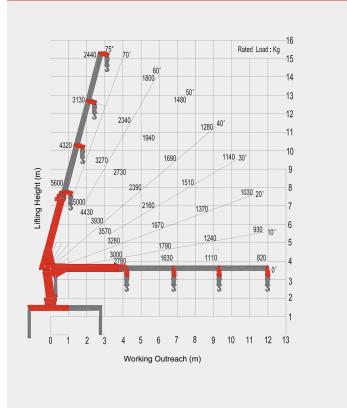

#### **B (4 BOOM)**

#### TECHNICAL SPECIFICATIONS

| Model                         | SPS 12500 A | SPS 12500 B |
|-------------------------------|-------------|-------------|
| Max. lifting moment [mt]      | 12.5        | 12.5        |
| Max. lifting capacity [kg/m]  | 5000/2.5    | 5000/2.5    |
| Number of booms [-]           | 3           | 4           |
| Max. hydraulic outreach [m]   | 9.0         | 11.6        |
| Max. lifting angle [°]        | 75          | 75          |
| Slewing angle [°]             | continous   | continous   |
| Stabilizer spread (std.) [mm] | 5100        | 5100        |
| Operating pressure [MPa]      | 25          | 25          |
| Required oil flow [L/min]     | 55          | 55          |
| Oil tank capacity [L]         | 100         | 100         |
| Crane Weight [kg]             | 2260        | 2270        |
|                               |             |             |