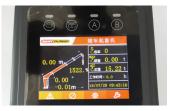

#### LOAD INDICATOR

 Provides the crane operator valuable information about the current load situation