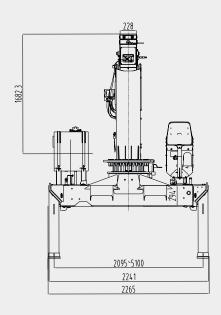

#### **DIMENSIONS**

\*The actual product dimensions can vary depending on the optional equipment

#### TECHNICAL SPECIFICATIONS

| Model                         | SPS 12500 A | SPS 12500 B |
|-------------------------------|-------------|-------------|
| Max. lifting moment [mt]      | 12.5        | 12.5        |
| Max. lifting capacity [kg/m]  | 5000/2.5    | 5000/2.5    |
| Number of booms [-]           | 3           | 4           |
| Max. hydraulic outreach [m]   | 9.0         | 11.6        |
| Max. lifting angle [°]        | 75          | 75          |
| Slewing angle [°]             | continous   | continous   |
| Stabilizer spread (std.) [mm] | 5100        | 5100        |
| Operating pressure [MPa]      | 25          | 25          |
| Required oil flow [L/min]     | 55          | 55          |
| Oil tank capacity [L]         | 100         | 100         |
| Crane Weight [kg]             | 2260        | 2270        |
|                               |             |             |