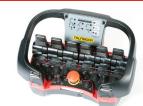

#### RADIO REMOTE CONTROL

- → Allows to remotely control the crane
- → Provides the best-possible overview of the loading process and ensures higher efficiency in use