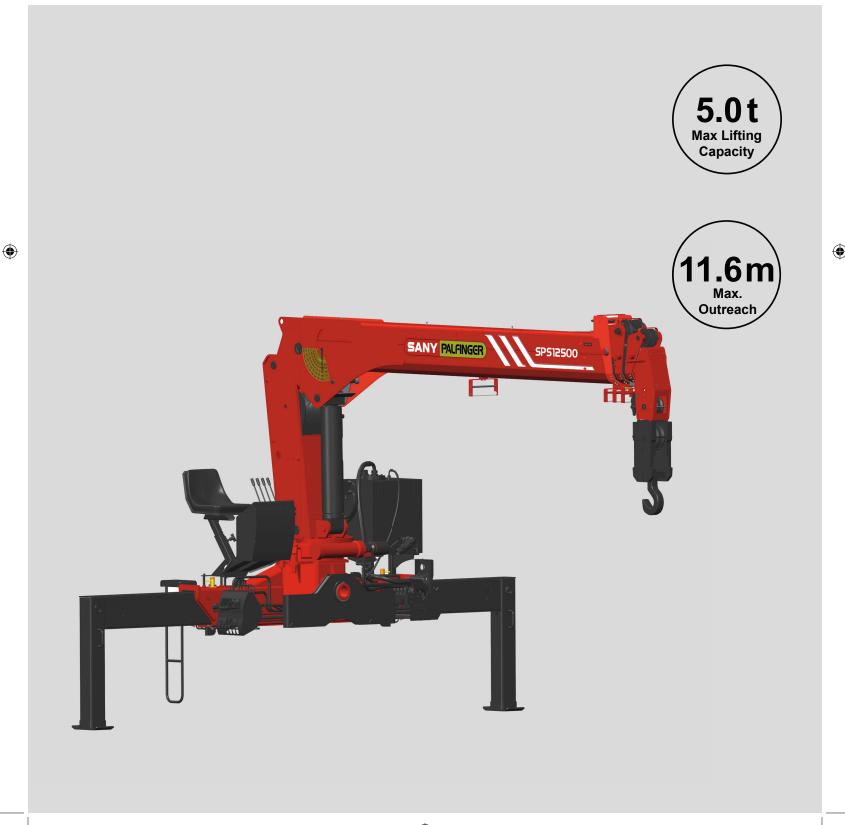

# THE IDEAL LIFTING AND LOAD HANDLING SOLUTION FOR 2 AXLE TRUCKS

## TECHNICAL SPECIFICATIONS SPS 12500

#### TECHNICAL SPECIFICATIONS

| Model                         | SPS 12500 A | SPS 12500 B |
|-------------------------------|-------------|-------------|
| Max. lifting moment [mt]      | 12.5        | 12.5        |
| Max. lifting capacity [kg/m]  | 5000/2.5    | 5000/2.5    |
| Number of booms [-]           | 3           | 4           |
| Max. hydraulic outreach [m]   | 9.0         | 11.6        |
| Max. lifting angle [°]        | 75          | 75          |
| Slewing angle [°]             | continous   | continous   |
| Stabilizer spread (std.) [mm] | 5100        | 5100        |
| Operating pressure [MPa]      | 25          | 25          |
| Required oil flow [L/min]     | 55          | 55          |
| Oil tank capacity [L]         | 100         | 100         |
| Crane Weight [kg]             | 2260        | 2270        |
|                               |             |             |