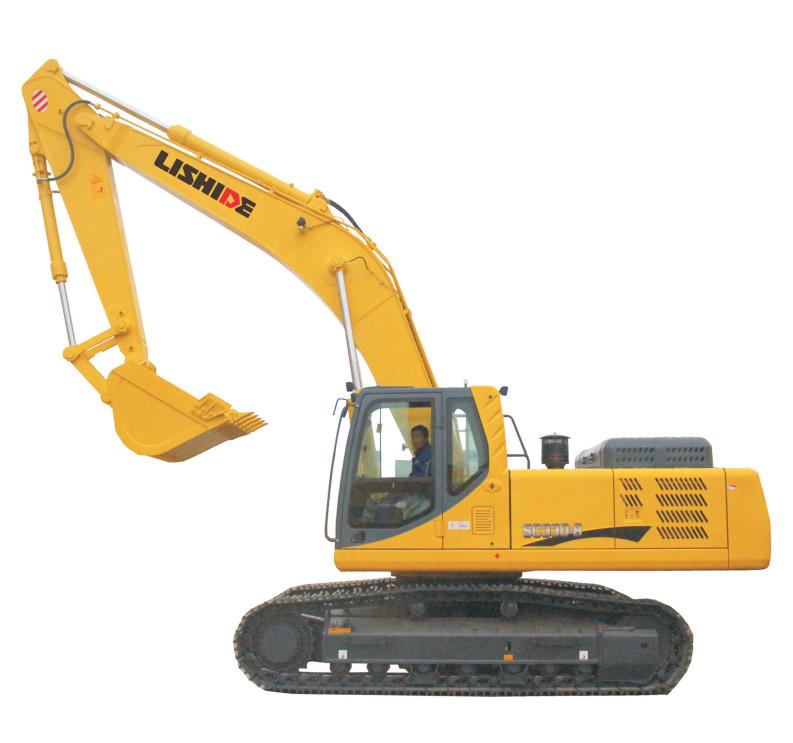

## Hydraulic excavator SC330.8

Engine power : 198 kW / 2000 rpm Operating weight : 32485  $\sim$  32910 kg Bucket capacity max : 1,4 m3

| Model SC330.8 and SC330.8LC Machine equipment                            | Standard     | Optional     |
|--------------------------------------------------------------------------|--------------|--------------|
| Adjustable air suspension seat with wrist rests and safety belt          | $\checkmark$ |              |
| Clothes hook                                                             | $\checkmark$ |              |
| Floor mat                                                                | $\checkmark$ |              |
| Coolbox                                                                  | $\checkmark$ |              |
| Coffee cup / bottle holder                                               | $\checkmark$ |              |
| Rearview mirrors                                                         | $\checkmark$ |              |
| Rearview camera(s)                                                       |              | $\checkmark$ |
| Shock absorbers for the cabin                                            | $\checkmark$ |              |
| alling objects protection for the cabin                                  |              | $\checkmark$ |
| Roll-over protection                                                     |              | $\checkmark$ |
| Airconditioning and heating                                              | $\checkmark$ |              |
| Radio with usb connection point                                          | $\checkmark$ |              |
| GPS (machine monitoring / theft prevention)                              |              | $\checkmark$ |
| vindow protecting covers (vandalism / theft prevention)                  |              | $\checkmark$ |
| Electronic theft prevention system                                       |              | $\checkmark$ |
| Pin number start interrupter                                             | $\checkmark$ |              |
| nternal / external tool box                                              | $\checkmark$ |              |
| ockable machine covers                                                   | $\checkmark$ |              |
| Vindow wiper and sprinkler                                               | $\checkmark$ |              |
| Claxon                                                                   | $\checkmark$ |              |
| Naintenance free battery                                                 | $\checkmark$ |              |
| Side boards on the upper structure of the machine (left/right)           |              | $\checkmark$ |
| Aultiple language settings / English text on instruments / machine parts | $\checkmark$ |              |
| Oocuments storage compartment                                            | $\checkmark$ |              |
| Safety hammer                                                            | $\checkmark$ |              |
| ire extinguisher                                                         | $\checkmark$ |              |
| Varning light(s) / Rotating light(s)                                     |              | $\checkmark$ |
| Vorking lights                                                           | $\checkmark$ |              |
| nterior light                                                            | $\checkmark$ |              |
| Steel tracks                                                             | $\checkmark$ |              |
| Rubber tracks                                                            |              | √            |
| Steel tracks with rubber pads                                            |              | √            |
| Different track width                                                    |              | √            |
| rack guard full length of undercarriage                                  |              | √            |
| lose breakage protection / non return valves                             | $\checkmark$ | ·            |
| Adjustable flow control for additional equipment                         | ·<br>√       |              |
| Protection cover(s) for cylinders                                        | ·            | √            |
| Additional hydraulic connection with quick coupling                      |              | √            |
| Hydraulic oil cooler                                                     | <b>√</b>     | •            |
| automatic lubrication system                                             | •            | $\checkmark$ |
| lydraulic quick coupler for easy change of buckets / attachments         |              | <b>√</b>     |
| Different types boom and arm (different lengths)                         |              | <b>√</b>     |
| Different type of buckets / attachments                                  |              | 1/           |
| Machine finishing, color according to customer specifications            |              | v<br>1/      |
| define infoling, color according to castoffice specifications            |              | V            |
| Special customer requirements are negotiable.                            |              |              |

| Model                                                               |         | SC330.8    | SC330.8LC  |
|---------------------------------------------------------------------|---------|------------|------------|
| Operating weight (Machine equiped with track shoe width 700 mm)     | (kg)    | 32485      | 32910      |
| Ground pressure (Machine equiped with track shoe width 700 mm)      | (kPa)   | 56,6       | 52,7       |
| Bucket capacity                                                     | $(m^3)$ | 1,4        | 1,4        |
| Engine power                                                        | (kW/h)  | 198        | 198        |
| Rated speed                                                         | (rpm)   | 2000       | 2000       |
| Volume of fueltank                                                  | (L)     | 350        | 595        |
| Maximum travel speed                                                | (km/h)  | 5.2 / 3.3  | 5.2 / 3.3  |
| Rotating speed                                                      | (r/min) | 10,6       | 10,6       |
| Maximum gradeability                                                | (%)     | 70         | 70         |
| Bucket digging force                                                | (kN)    | 208        | 208        |
| Hydraulic pump model                                                |         | K3V140DT   | K3V140DT   |
| Maximum flow                                                        | (L/min) | 265*2      | 265*2      |
| Working pressure                                                    | (mPa)   | 34,3       | 34,3       |
| Volume of hydraulic tank                                            | (L)     | 310        | 310        |
| Number of track pads                                                |         | 2*48       | 2*51       |
| Number of upper rollers                                             |         | 2*2        | 2*2        |
| Number of bottom rollers                                            |         | 2*7        | 2*7        |
| Arm length                                                          | (mm)    | 3185       | 3185       |
| Boom length                                                         | (mm)    | 6470       | 6470       |
| A : Overall length (With arm in short position)                     | (mm)    | 11260      | 11260      |
| A1 : Overall length (With arm in stretched position)                | (mm)    | 14330      | 14330      |
| B : Overall width (Track shoe width 700 mm.)                        | (mm)    | 3290       | 3290       |
| C : Overall height (To top of boom with arm in short position)      | (mm)    | 3180       | 3180       |
| C1 : Overall height (To top of boom with arm in stretched position) | (mm)    | 3475       | 3475       |
| D : Overall height (To top of cabin)                                | (mm)    | 3280       | 3280       |
| E : Counterweight ground clearance                                  | (mm)    | 1210       | 1210       |
| F : Minimum ground clearance                                        | (mm)    | 498        | 498        |
| G: Tail swing radius                                                | (mm)    | 3600       | 3600       |
| H : Track length on the ground                                      | (mm)    | 3700       | 4030       |
| I : Track height                                                    | (mm)    | 1060       | 1060       |
| J : Track Length                                                    | (mm)    | 4625       | 4955       |
| K : Track gauge                                                     | (mm)    | 2590       | 2590       |
| L : Total track width (Track shoe width 700 mm.)                    | (mm)    | 3290       | 3290       |
| M : Track shoe width                                                | (mm)    | 700        | 700        |
| M : Other track shoe width are available.                           | (mm)    | On request | On request |
| N : Width of upper structure                                        | (mm)    | 2995       | 2995       |
| O : Maximum digging height                                          | (mm)    | 10200      | 10200      |
| P : Maximum dumping height                                          | (mm)    | 7135       | 7135       |
| Q : Maximum digging depth                                           | (mm)    | 7370       | 7370       |
| R : Maximum digging depth right next to a vertical wall             | (mm)    | 6380       | 6380       |
| S : Maximum digging depth with a 2,5 meter wide horizontal level    | (mm)    | 7190       | 7190       |
| T : Maximum digging distance                                        | (mm)    | 11100      | 11100      |
| U : Maximum digging distance on ground level                        | (mm)    | 10900      | 10900      |
| V : Minimum swing radius                                            | (mm)    | 4265       | 4265       |
| W : Overall height (of the minumum swing radius)                    | (mm)    | 8490       | 8490       |
| X : Overall height (to top of counterweight / backside)             | (mm)    | 2265       | 2265       |
|                                                                     |         |            |            |