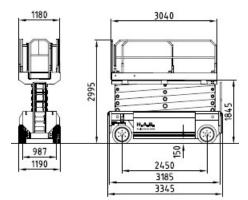

### **Technical Features**

| rechnical realures           |                      |
|------------------------------|----------------------|
| Working height               | 15.20 m              |
| Platform height              | 13.20 m              |
| Platform size                | 3.04 m x 1.18 m      |
| Lateral platform extension   | 1.20 m               |
| Clearance height             | 2.25 – 2.99 m        |
| Platform capacity            | 500 kg               |
| Outer turning radius         | 3.04 m               |
| Inner turning radius         | 0.06 m               |
| Engine                       | 48 V / 360 Ah        |
| Drive speed in km/h (l/e) *  | 4.0 0.7              |
| Diesel                       | -                    |
| Lifting time                 | ca. 75 Sec           |
| Lowering time                | ca. 75 Sec           |
| Ground clearance             | 150 mm               |
| Wheelbase                    | 2.45 m               |
| Max. inclination             | 3°                   |
| Control                      | Proportional         |
| Greadability                 | ca. 25%              |
| Weight                       | 4700 kg              |
| Max. ground bearing pressure | 71 N/cm <sup>2</sup> |
| Driveable in full height     | Yes                  |
| External using               | No                   |
| 4 WD                         | No                   |
| 4 WS                         | No                   |
| Self-levelling Jacks         | Option               |

### **Transport Features** Stowed height

| Stowed height | 2.25 m |
|---------------|--------|
| Length        | 5.55 m |
| Width         | 1.19 m |

\*e=elevated; I=lowered

Telefon: +49 (0) 7253 / 94 01 - 0 Telefax: +49 (0) 7253 / 94 01 - 26 service@hab-hubarbeitsbuehnen.de