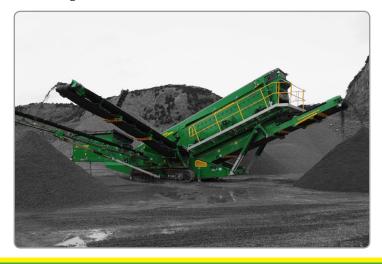

# **S250**

### **HIGH PRODUCTION SCREENER**

The new McCloskey™ S250 Screener rises above all industry standards, positioned as one of the world's largest track mobile screener. The 22 x 6 heavy duty high energy 2 bearing 3 deck screenbox delivers more true screening area, and the 225 Hp CAT engine or 218 Hp Volvo engine deliver all the power needed for maximum production.

This class leading screening area, along with its high energy screening action, ensure that the McCloskey S250 is the superior choice for aggregate material screening.