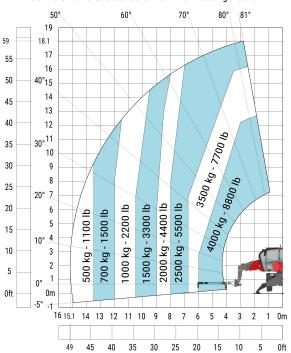

|  |
| Overall length at stabilisers                     |  |
| External turning radius (over tyres)              |  |
| Overall width                                     |  |
| Overall width with stabilisers extended           |  |
| Overall cab width                                 |  |
| Overall height                                    |  |
| Ground clearance under front tires on stabilizers |  |

| l1  |
|-----|
| 12  |
| 114 |
| у   |
| m4  |
| a7  |
| a4  |
| a5  |
| l12 |
| Wa1 |
| b1  |
| b7  |
| b4  |
| h17 |
| m5  |
|     |

| меттс   |
|---------|
| 7.26 m  |
| 6.06 m  |
| 4.53 m  |
| 2.43 mm |
| 0.37 mm |
| 2.5 m   |
| 10 °    |
| 107 °   |
| 4.41 m  |
| 3.6 m   |
| 2.45 m  |
| 4.01 m  |
| 0.96 m  |
| 3.04 m  |
| 0.18 m  |

### **Load chart**





#### Machine on lowered stabilisers with forks Metric



#### Machine on lowered stabilisers with winch 5000 kg Metric



#### Machine on lowered stabilisers with 365 kg platform Metric



#### Machine on lowered stabilisers with 1000 kg platform Metric



#### Machine on tyres with forks Metric







Siège Social 430 rue de l'Aubinière - 44150 Ancenis Cedex - France Tel: +33(0)2 40 09 10 11 - Fax: +33 (0)2 40 09 10 97 www.manitou.com



This brochure describes versions and configuration options for Manitou products which may be fitted with different equipment. The equipment described in this brochure may be standard, optional or not available depending on version. Manitou reserves the right to change the specifications shown and described at any time and without prior warning. The manu