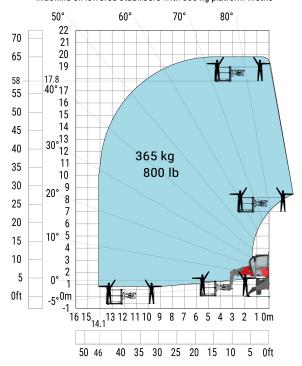

|  |
| Overall width with stabilisers extended           |  |
| Overall cab width                                 |  |
| Overall height                                    |  |
| Ground clearance under front tires on stabilizers |  |

| l1  |
|-----|
| 12  |
| 114 |
| у   |
| m4  |
| a7  |
| a4  |
| a5  |
| l12 |
| Wa1 |
| b1  |
| b7  |
| b4  |
| h17 |
| m5  |
|     |

| меттс   |
|---------|
| 7.26 m  |
| 6.06 m  |
| 4.53 m  |
| 2.43 mm |
| 0.37 mm |
| 2.5 m   |
| 10 °    |
| 107 °   |
| 4.41 m  |
| 3.6 m   |
| 2.45 m  |
| 4.01 m  |
| 0.96 m  |
| 3.04 m  |
| 0.18 m  |

### **Load chart**





#### Machine on lowered stabilisers with forks Metric



#### Machine on lowered stabilisers with winch 5000 kg Metric



#### Machine on lowered stabilisers with 365 kg platform Metric



#### Machine on lowered stabilisers with 1000 kg platform Metric



#### Machine on tyres with forks Metric







Siège Social 430 rue de l'Aubinière - 44150 Ancenis Cedex - France Tel: +33(0)2 40 09 10 11 - Fax: +33 (0)2 40 09 10 97 www.manitou.com



This brochure describes versions and configuration options for Manitou products which may be fitted with different equipment. The equipment described in this brochure may be standard, optional or not available depending on version. Manitou reserves the right to change the specifications shown and described at any time and without prior warning. The manufacturer is not liable for the specifications given. For more information, contact your Manitou dealer. Non-contractual document. Product descriptions may differ from actual products. List