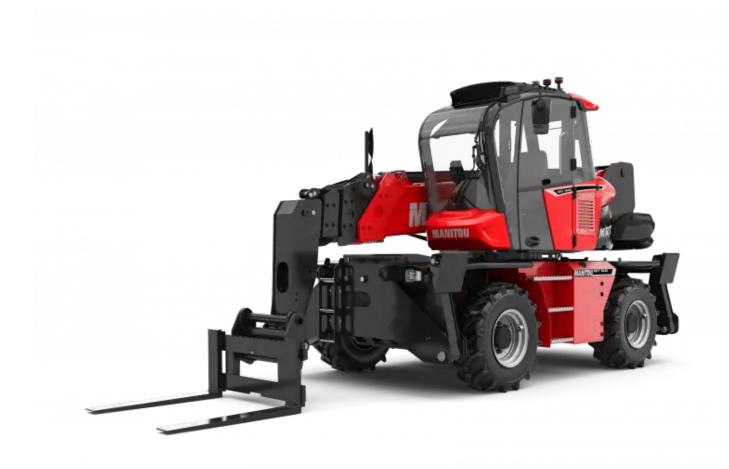

Technical sheet:

# **MRT 1845 115**

#### **VISION**





| Hydraulic oil 144 I Fuel tank 130 I Diesel Exhaust fluid (AdBlue® type) 11 I  Miscellaneous Steering wheels (front / rear) 2 Joysticks