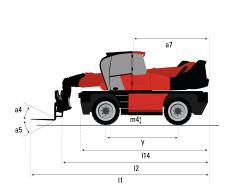

| •                                   | , ,                                               |

## **Dimensional drawing**







| Other data                                        |  |
|---------------------------------------------------|--|
| Overall length (with forks)                       |  |
| Length to face of forks                           |  |
| Length of frame                                   |  |
| Wheelbase                                         |  |
| Ground clearance                                  |  |
| Counterweight offset (turret at 90°)              |  |
| Tilt-up angle                                     |  |
| Tilt-down angle                                   |  |
| Overall length at stabilisers                     |  |
| External turning radius (over tyres)              |  |
| Overall width                                     |  |
| Overall width with stabilisers extended           |