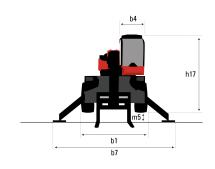

| •                                   | , ,                                               |

## **Dimensional drawing**







| Other data                                        |  |
|---------------------------------------------------|--|
| Overall length (with forks)                       |  |
| Length to face of forks                           |  |
| Length of frame                                   |  |
| Wheelbase                                         |  |
| Ground clearance                                  |  |
| Counterweight offset (turret at 90°)              |  |
| Tilt-up angle                                     |  |
| Tilt-down angle                                   |  |
| Overall length at stabilisers                     |  |
| External turning radius (over tyres)              |  |
| Overall width                                     |  |
| Overall width with stabilisers extended           |  |