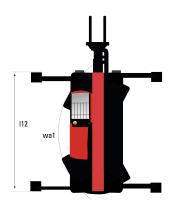

| •                                   | , ,                                               |

## **Dimensional drawing**







| Other data                                        |  |
|---------------------------------------------------|--|
| Overall length (with forks)                       |  |
| Length to face of forks                           |  |
| Length of frame                                   |  |
| Wheelbase                                         |  |
| Ground clearance                                  |  |
| Counterweight offset (turret at 90°)              |  |
| Tilt-up angle                                     |  |
| Tilt-down angle                                   |  |
| Overall length at stabilisers                     |  |
| External turning radius (over tyres)              |  |
| Overall width                                     |  |
| Overall width with stabilisers extended           |