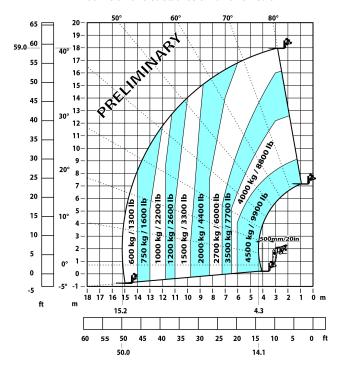

tabilisers                     |  |
| External turning radius (over tyres)              |  |
| Overall width                                     |  |
| Overall width with stabilisers extended           |  |
| Overall cab width                                 |  |
| Overall height                                    |  |
| Ground clearance under front tires on stabilizers |  |

| l1  |
|-----|
| 12  |
| 114 |
| у   |
| m4  |
| a7  |
| a4  |
| a5  |
| l12 |
| Wa1 |
| b1  |
| b7  |
| b4  |
| h17 |
| m5  |
|     |

| меттс   |
|---------|
| 7.26 m  |
| 6.06 m  |
| 4.53 m  |
| 2.43 mm |
| 0.37 mm |
| 2.5 m   |
| 10 °    |
| 107 °   |
| 4.41 m  |
| 3.6 m   |
| 2.45 m  |
| 4.01 m  |
| 0.96 m  |
| 3.04 m  |
| 0.18 m  |

### **Load chart**





#### Machine on lowered stabilisers with forks Metric



#### Machine on lowered stabilisers with winch 5000 kg Metric



#### Machine on lowered stabilisers with 365 kg platform Metric



#### Machine on lowered stabilisers with 1000 kg platform Metric



#### Machine on tyres with forks Metric







Siège Social 430 rue de l'Aubinière - 44150 Ancenis Cedex - France Tel: +33(0)2 40 09 10 11 - Fax: +33 (0)2 40 09 10 97 www.manitou.com



This brochure describes versions and configuration options for Manitou products which may be fitted with different equipment. The equipment described in this brochure may be standard, optional or not available depending on version. Manitou reserves the right to change the specifications shown and described at any time and without prior warning. The manufacturer is not liable for the specifications given. For