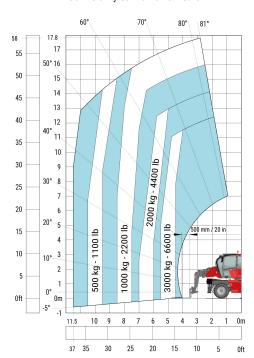

|  |
| Overall height                                    |  |
| Ground clearance under front tires on stabilizers |  |

| l1  |
|-----|
| 12  |
| 114 |
| у   |
| m4  |
| a7  |
| a4  |
| a5  |
| l12 |
| Wa1 |
| b1  |
| b7  |
| b4  |
| h17 |
| m5  |
|     |

| меттс   |
|---------|
| 7.26 m  |
| 6.06 m  |
| 4.53 m  |
| 2.43 mm |
| 0.37 mm |
| 2.5 m   |
| 10 °    |
| 107 °   |
| 4.41 m  |
| 3.6 m   |
| 2.45 m  |
| 4.01 m  |
| 0.96 m  |
| 3.04 m  |
| 0.18 m  |

### **Load chart**





#### Machine on lowered stabilisers with forks Metric



#### Machine on lowered stabilisers with winch 5000 kg Metric



#### Machine on lowered stabilisers with 365 kg platform Metric



#### Machine on lowered stabilisers with 1000 kg platform Metric



#### Machine on tyres with forks Metric







Siège Social 430 rue de l'Aubinière - 44150 Ancenis Cedex - France Tel: +33(0)2 40 09 10 11 - Fax: +33 (0)2 40 09 10 97 www.manitou.com



This brochure describes versions and configuration options for Manitou products which may be fitted with different equipment. The equipment described in this brochure may be standard, optional or not available depending on version. Manitou reserves the right to change the specifications shown and described at any time and without prior warning. The manufacturer is not liable for the specifications given. For more information, contact your Manitou dealer. Non-contractual document. Product descriptions may differ from actual products. List of specifications is not comprehensive. The logos and visual identity of the company are the property of Manito