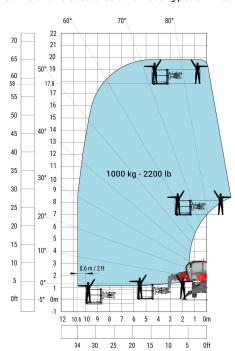

|  |
| Overall cab width                                 |  |
| Overall height                                    |  |
| Ground clearance under front tires on stabilizers |  |

| l1  |
|-----|
| 12  |
| 114 |
| у   |
| m4  |
| a7  |
| a4  |
| a5  |
| l12 |
| Wa1 |
| b1  |
| b7  |
| b4  |
| h17 |
| m5  |
|     |

| меттс   |
|---------|
| 7.26 m  |
| 6.06 m  |
| 4.53 m  |
| 2.43 mm |
| 0.37 mm |
| 2.5 m   |
| 10 °    |
| 107 °   |
| 4.41 m  |
| 3.6 m   |
| 2.45 m  |
| 4.01 m  |
| 0.96 m  |
| 3.04 m  |
| 0.18 m  |

### **Load chart**





#### Machine on lowered stabilisers with forks Metric



#### Machine on lowered stabilisers with winch 5000 kg Metric



#### Machine on lowered stabilisers with 365 kg platform Metric



#### Machine on lowered stabilisers with 1000 kg platform Metric



#### Machine on tyres with forks Metric







Siège Social 430 rue de l'Aubinière - 44150 Ancenis Cedex - France Tel: +33(0)2 40 09 10 11 - Fax: +33 (0)2 40 09 10 97 www.manitou.com



This brochure describes versions and configuration options for Manitou products which may be fitted with different equipment. The equipment described in this brochure may be standard, optional or not available depending on version. Manitou reserves the right to change the specifications shown and described at any time and without prior warning. The manufacturer is not liable for the specifications given. For more information, contact your Manitou dealer. Non-contractual document. Product descriptions may differ from actual products. List of specifications is not comprehensive. The logos and visual identit