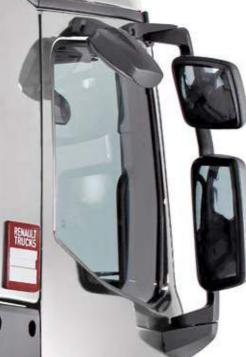

## OPTIMUM VISIBILITY WHATEVER THE WEATHER

The design of the windscreen and rearview mirrors provide considerable gains in terms of visibility. The different lights guarantee maximum safety under all conditions and in all environments.