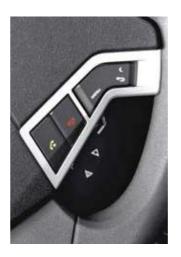

STEERING WHEEL ADJUSTABLE IN THREE DIMENSIONS height, depth and rake.

POSITION FOR ENTERING/LEAVING THE VEHICLE

STEERING WHEEL-MOUNTED CONTROLS for telephone and menu navigation.

AIR CONDITIONING AND AUTOMATIC **DE-ICING** 