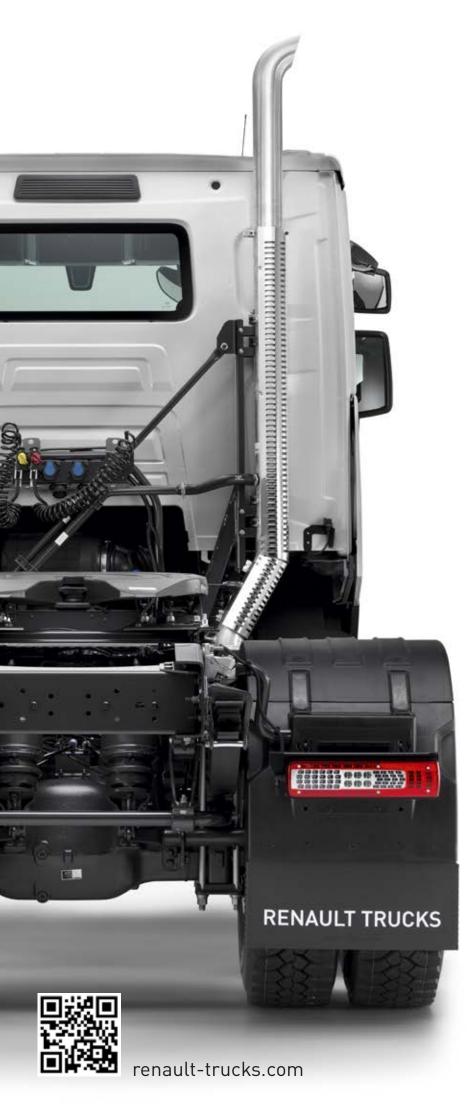

- 4 EXHAUST OUTLETS: LEFT SIDE, IN THE FLOW PATH, VERTICAL AND VERTICAL+ VERTICAL MUFFLER
- ABLE TO CARRY UP TO 120 T ON 6X4 TRACTOR AND 100 T ON 6X4 RIGID, THE RENAULT TRUCKS K IS IDEAL FOR ACTIVITIES REQUIRING A HIGH GCW ON ROUGH TERRAIN
- MECHANICAL PRE-EQUIPMENT FOR CRANE INSTALLATION
- THREE TYPES OF BODYBUILDER MOUNTINGS: FLEXIBLE, SEMI-FLEXIBLE AND RIGID DEPENDING ON BODYWORK
- EXTENDED CHOICE OF WHEELBASE, ALLOWING THE RIGHT VEHICLE TO BE CHOSEN FOR THE BODYWORK REQUIRED

TECHNICAL CAPACITY GCW: 120 T GVW: 50 T\*

**VERTICAL OUTLET** 

for better body mounting options.