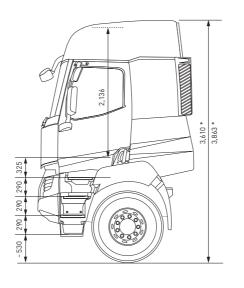

#### CAB CONFIGURATIONS

|                  |                       | D                         | Nimba o Double                  | Classian                    | VI I-    | VVI      |
|------------------|-----------------------|---------------------------|---------------------------------|-----------------------------|----------|----------|
|                  |                       | Day cab                   | Night & Day cab                 | Sleeper cab                 | XL cab   | XXL cab  |
| Туре             |                       | Day cab,<br>standard roof | Cab with bunk,<br>standard roof | Cab with bunk,<br>high roof | Crew cab | Crew cab |
| Width            |                       |                           |                                 | 2,500 mm                    |          |          |
| Length           |                       | 1,850 mm                  | 2,200 mm                        | 1,850 mm                    | 3,288 mm | 3,788 mm |
| Floor            |                       |                           |                                 | 200 mm tunnel               |          |          |
| Height on tunnel |                       |                           |                                 | 1,405 mm                    |          |          |
| Char             | 4x2 - 6x4 - 8x4       |                           |                                 | 3                           |          |          |
| Step             | 4x4 - 6x6 - 8x6 - 8x8 |                           |                                 | 4                           |          |          |

#### XL AND XXL CABS