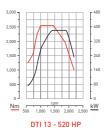

#### EURO 6 DTI 13 ENGINE

324 kW (440 hp) – 2,200 Nm 353 kW (480 hp) – 2,400 Nm 382 kW (520 hp) – 2,550 Nm

| Capacity               | 12.8 L              |
|------------------------|---------------------|
| Cylinders              | 6 cylinders in-line |
| Timing                 | Rear-mounted        |
| Bore                   | 131 mm              |
| Stroke                 | 158 mm              |
| Compression ratio      | 17.0                |
| Weight (including oil) | 1 170 kg            |