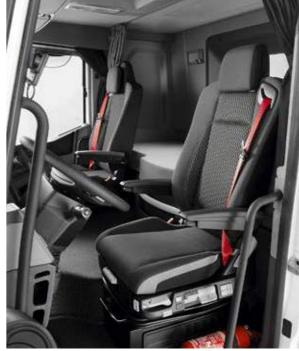

## **ERGONOMIC DRIVING POSITION**

A wide range of seat and steering wheel adjustments offer the driver an ideal driving position. The large colour main information display shows information intuitively.

STEERING WHEEL ADJUSTABLE IN THREE DIMENSIONS height, depth and rake.

POSITION FOR ENTERING/LEAVING THE VEHICLE

STEERING WHEEL-MOUNTED CONTROLS for telephone and menu navigation.

AIR CONDITIONING AND AUTOMATIC **DE-ICING** 

of the side windows, windscreen and rearview mirrors.

OPTIDRIVER CONTROL for increased driving comfort.

**ROTARY BUTTONS** within reach and easily readable information on the information display.

MANAGEMENT OF SIDE REARVIEW MIRRORS AND WINDOWS

one-touch window lift and electrical adjustments for main and wide-angle rearview mirrors.

BUTTON LOCATIONS CAN BE CHANGED to customise the driving position.

VENTILATED, HEATED, AIR-SUSPENDED SEATS with on-board seat belts, headrests, side and lumbar support adjustment, backward movement range 20 cm.