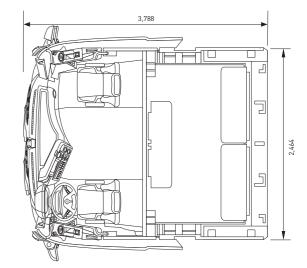

#### CAB CONFIGURATIONS

|                  |                       | D                         | Nimba o Double                  | Classian                    | VI I-    | VVI      |
|------------------|-----------------------|---------------------------|---------------------------------|-----------------------------|----------|----------|
|                  |                       | Day cab                   | Night & Day cab                 | Sleeper cab                 | XL cab   | XXL cab  |
| Туре             |                       | Day cab,<br>standard roof | Cab with bunk,<br>standard roof | Cab with bunk,<br>high roof | Crew cab | Crew cab |
| Width            |                       |                           |                                 | 2,500 mm                    |          |          |
| Length           |                       | 1,850 mm                  | 2,200 mm                        | 1,850 mm                    | 3,288 mm | 3,788 mm |
| Floor            |                       |                           |                                 | 200 mm tunnel               |          |          |
| Height on tunnel |                       |                           |                                 | 1,405 mm                    |          |          |
| Char             | 4x2 - 6x4 - 8x4       |                           |                                 | 3                           |          |          |
| Step             | 4x4 - 6x6 - 8x6 - 8x8 |                           |                                 | 4                           |          |          |