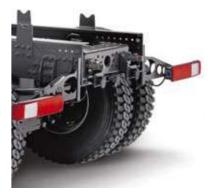

## **OUTSTANDING** TECHNICAL CAPACITIES

The K range is equipped with a chassis designed for heavy loads, enabling you to reduce the number of return trips. The numerous pre-equipment items help to simplify and reduce body mounting operations.

- 4 EXHAUST OUTLETS: LEFT SIDE, IN THE FLOW PATH, VERTICAL AND VERTICAL+ VERTICAL MUFFLER
- ABLE TO CARRY UP TO 120 T ON 6X4 TRACTOR AND 100 T ON 6X4 RIGID, THE RENAULT TRUCKS K IS IDEAL FOR ACTIVITIES REQUIRING A HIGH GCW ON ROUGH TERRAIN
- MECHANICAL PRE-EQUIPMENT FOR CRANE INSTALLATION
- THREE TYPES OF BODYBUILDER MOUNTINGS: FLEXIBLE, SEMI-FLEXIBLE AND RIGID DEPENDING ON BODYWORK
- EXTENDED CHOICE OF WHEELBASE, ALLOWING THE RIGHT VEHICLE TO BE CHOSEN FOR THE BODYWORK REQUIRED

MOUNTING BRACKETS/PLATES ON SIDE MEMBERS

for easier body mounting.

**POWER TAKE-OFF** for operating bodybuilder

mounted equipment when moving or stationary.

REAR OVERHANG

available in increments of 50 mm to avoid cutting the side members.

TECHNICAL CAPACITY GCW: 120 T GVW: 50 T\*

**VERTICAL OUTLET** 

for better body mounting options.