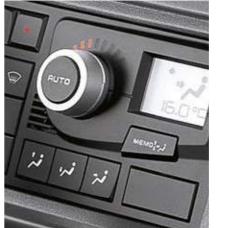

of the side windows, windscreen and rearview mirrors.

OPTIDRIVER CONTROL for increased driving comfort.

**ROTARY BUTTONS** within reach and easily readable information on the information display.

MANAGEMENT OF SIDE REARVIEW MIRRORS AND WINDOWS