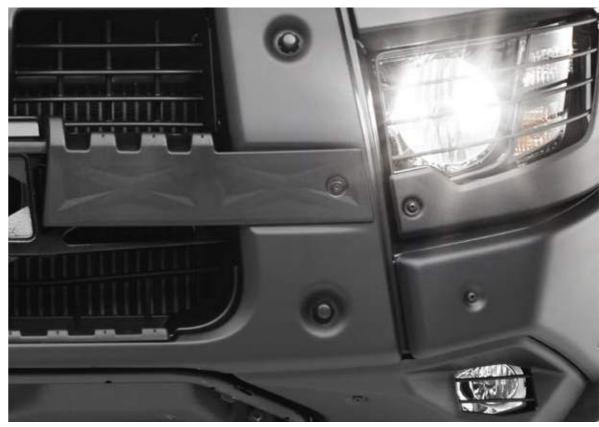

#### HEADLAMP PROTECTION GRILLES

and polycarbonate headlamps as standard, set back in the bumper for better impact resistance.

RANGE K
ROBUSTNESS

GUARD PLATE

underneath the radiator and oil sump.

and inter-axle differential locks as standard on all models.

\*With 13R22.5 tyres and D560 tank  $\,$ 