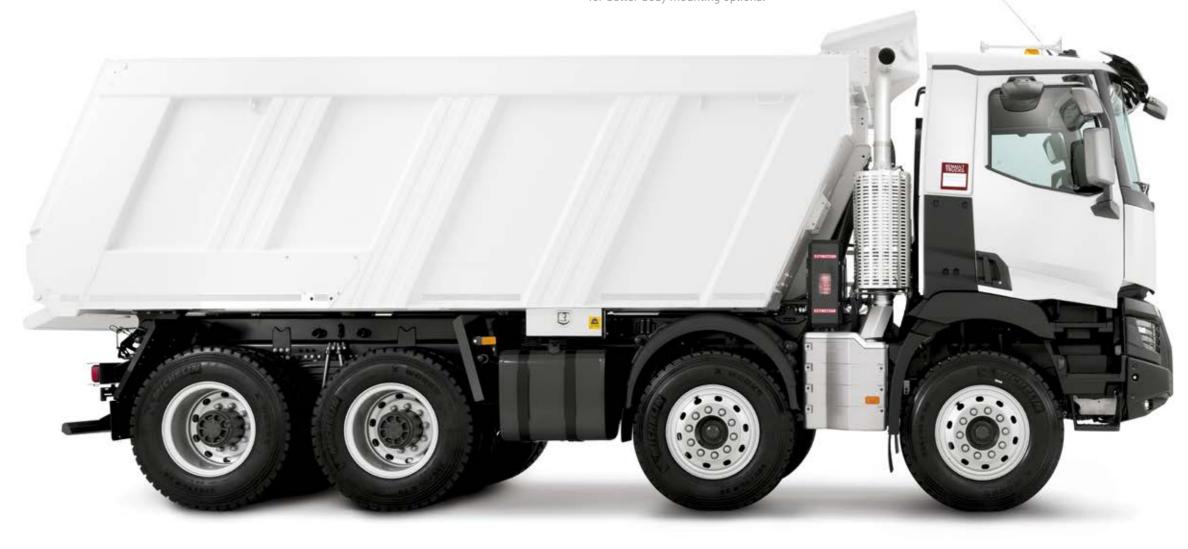

## **OUTSTANDING** TECHNICAL CAPACITIES

The K range is equipped with a chassis designed for heavy loads, enabling you to reduce the number of return trips. The numerous pre-equipment items help to simplify and reduce body mounting operations.

- 4 EXHAUST OUTLETS: LEFT SIDE, IN THE FLOW PATH, VERTICAL AND VERTICAL+ VERTICAL MUFFLER
- ABLE TO CARRY UP TO 120 T ON 6X4 TRACTOR AND 100 T ON 6X4 RIGID, THE RENAULT TRUCKS K IS IDEAL FOR ACTIVITIES REQUIRING A HIGH GCW ON ROUGH TERRAIN
- MECHANICAL PRE-EQUIPMENT FOR CRANE INSTALLATION
- THREE TYPES OF BODYBUILDER MOUNTINGS: FLEXIBLE, SEMI-FLEXIBLE AND RIGID DEPENDING ON BODYWORK
- EXTENDED CHOICE OF WHEELBASE, ALLOWING THE RIGHT VEHICLE TO BE CHOSEN FOR THE BODYWORK REQUIRED