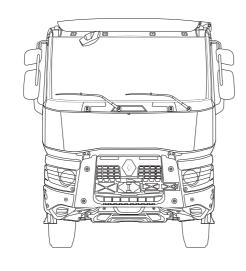

## 03\_CAB

DAY CAB

| иіснт | 0 D | AVC | A D |  |
|-------|-----|-----|-----|--|

#### SLEEPER CAB

#### CAB CONFIGURATIONS

|                  |                       | D                         | Nimba o Double                  | Classian                    | VI I-    | VVI      |
|------------------|-----------------------|---------------------------|---------------------------------|-----------------------------|----------|----------|
|                  |                       | Day cab                   | Night & Day cab                 | Sleeper cab                 | XL cab   | XXL cab  |
| Туре             |                       | Day cab,<br>standard roof | Cab with bunk,<br>standard roof | Cab with bunk,<br>high roof | Crew cab | Crew cab |
| Width            |                       |                           |                                 | 2,500 mm                    |          |          |
| Length           |                       | 1,850 mm                  | 2,200 mm                        | 1,850 mm                    | 3,288 mm | 3,788 mm |
| Floor            |                       |                           |                                 | 200 mm tunnel               |          |          |
| Height on tunnel |                       |                           |                                 | 1,405 mm                    |          |          |
| Char             | 4x2 - 6x4 - 8x4       |                           |                                 | 3                           |          |          |
| Step             | 4x4 - 6x6 - 8x6 - 8x8 |                           |                                 | 4                           |          |          |