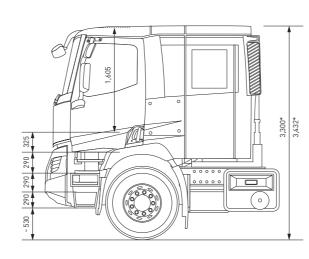

#### CAB CONFIGURATIONS

|                  |                       | D                         | Nimba o Double                  | Classian                    | VI I-    | VVI      |
|------------------|-----------------------|---------------------------|---------------------------------|-----------------------------|----------|----------|
|                  |                       | Day cab                   | Night & Day cab                 | Sleeper cab                 | XL cab   | XXL cab  |
| Туре             |                       | Day cab,<br>standard roof | Cab with bunk,<br>standard roof | Cab with bunk,<br>high roof | Crew cab | Crew cab |
| Width            |                       |                           |                                 | 2,500 mm                    |          |          |
| Length           |                       | 1,850 mm                  | 2,200 mm                        | 1,850 mm                    | 3,288 mm | 3,788 mm |
| Floor            |                       |                           |                                 | 200 mm tunnel               |          |          |
| Height on tunnel |                       |                           |                                 | 1,405 mm                    |          |          |
| Char             | 4x2 - 6x4 - 8x4       |                           |                                 | 3                           |          |          |
| Step             | 4x4 - 6x6 - 8x6 - 8x8 |                           |                                 | 4                           |          |          |