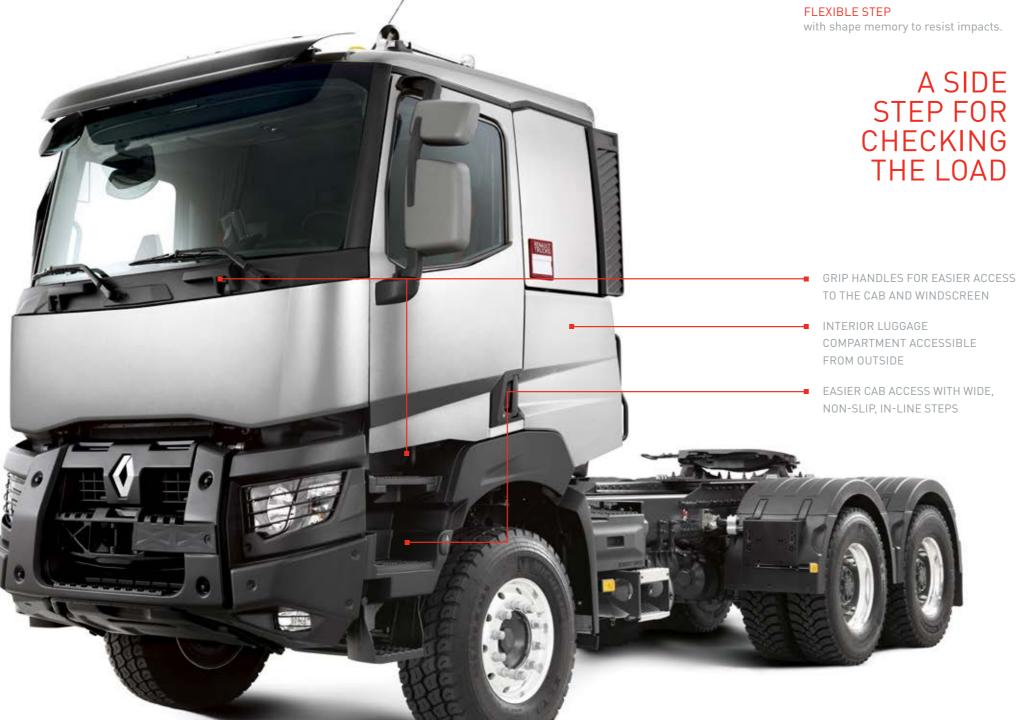

## THE PERFECT WORKING TOOL

Accessibility to the cab and body has been designed to make the driver's day-to-day work easier and facilitate vehicle servicing. More than a truck, the Renault Trucks K is the perfect working tool for improving productivity.

WINDSCREEN ACCESS STEPS non-slip to make servicing the vehicle easier.

**BODYWORK SIDE ACCESS STEP** for ease of checking load content.

DOOR OPENING ANGLE 85° for easier cab access.