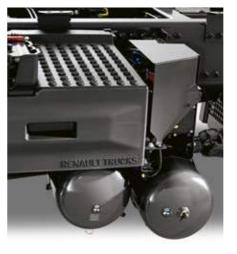

#### AIR COMPRESSOR

Twin cylinder 636 cm<sup>3</sup> disengageable or non-disengageable Twin cylinder 760 cm<sup>3</sup> disengageable or non-disengageable