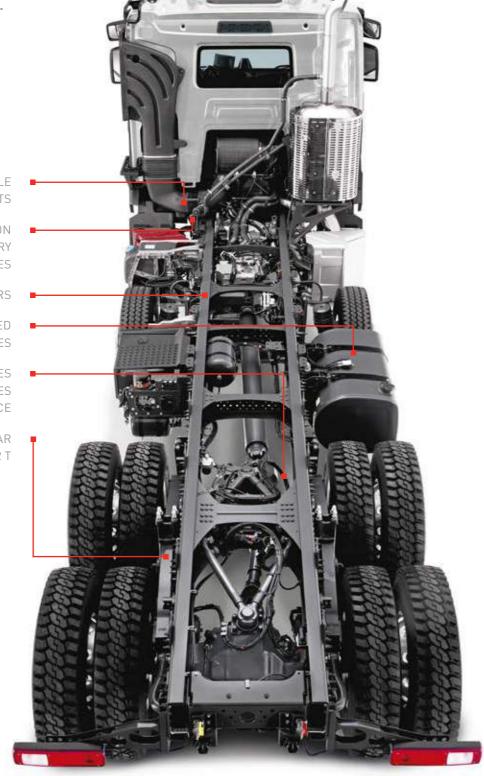

## **OUTSTANDING** TECHNICAL CAPACITIES

The K range is equipped with a chassis designed for heavy loads, enabling you to reduce the number of return trips. The numerous pre-equipment items help to simplify and reduce body mounting operations.

- 4 EXHAUST OUTLETS: LEFT SIDE, IN THE FLOW PATH, VERTICAL AND VERTICAL+ VERTICAL MUFFLER
- ABLE TO CARRY UP TO 120 T ON 6X4 TRACTOR AND 100 T ON 6X4 RIGID, THE RENAULT TRUCKS K IS IDEAL FOR ACTIVITIES REQUIRING A HIGH GCW ON ROUGH TERRAIN
- MECHANICAL PRE-EQUIPMENT FOR CRANE INSTALLATION
- THREE TYPES OF BODYBUILDER MOUNTINGS: FLEXIBLE, SEMI-FLEXIBLE AND RIGID DEPENDING ON BODYWORK
- EXTENDED CHOICE OF WHEELBASE, ALLOWING THE RIGHT VEHICLE TO BE CHOSEN FOR THE BODYWORK REQUIRED

MOUNTING BRACKETS/PLATES ON SIDE MEMBERS

for easier body mounting.

**POWER TAKE-OFF** for operating bodybuilder

mounted equipment when moving or stationary.

REAR OVERHANG

available in increments of 50 mm to avoid cutting the side members.

TECHNICAL CAPACITY GCW: 120 T GVW: 50 T\*

**VERTICAL OUTLET** 

for better body mounting options.