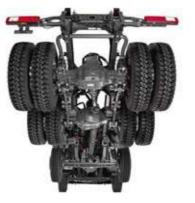

#### DRIVE AXLES

|                    |          | 4x2 | 6x4 | 8x4 | 8x6 | 4x4 | 6x6 | 8x8 |
|--------------------|----------|-----|-----|-----|-----|-----|-----|-----|
| Solo drive axles   | P1361    | •   |     |     |     |     |     |     |
| 30to urive axtes   | P1361X   |     |     |     |     | •   |     |     |
| Tandem drive axles | PMR2661  |     | •   | •   | •   |     | •   | •   |
|                    | PMR3361  |     | •   | •   | •   |     | •   | •   |
|                    | PMR3361R |     | •   | •   | •   |     | •   | •   |

|                          |                       | Solo dri | ve axles | 1           | es       |          |
|--------------------------|-----------------------|----------|----------|-------------|----------|----------|
|                          |                       | P1361    | P1361X   | PMR2661     | PMR3361  | PMR3361R |
| C                        | Unladen               | 370 mm   | 370 mm   | 363 mm      | 363 mm   | 366 mm   |
| Ground clearance*        | Laden                 | 332 mm   | 332 mm   | 325 mm      | 325 mm   | 332 mm   |
|                          | Maximum engine torque | 3,100 Nm | 3,100 Nm | 3,100 Nm    | 3,100 Nm | 3,100 Nm |
|                          | Maximum vertical load | 15 t     | 15 t     | 26 t        | 32 t     | 36 t     |
| Technical specifications | Maximum GCW           | 70 t     | 65 t     | 100 t       | 120 t    | 120 t    |
| эрсентеатонз             | Hub reduction         | 3,46     | 3,46     | 3,33 / 3,46 | 3,46     | 3,46     |
|                          | Number of planets     | 4        | 4        | 3           | 4        | 4        |
| Maintenance              | Quantity of oil       | 23 L     | 23 L     | 27+23 L     | 26+23 L  | 26+23 L  |