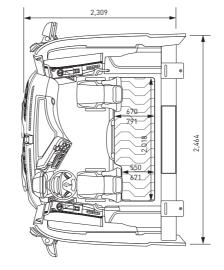

#### CAB CONFIGURATIONS

|                  |                       | D                         | Nimba o Double                  | Classian                    | VI I-    | VVI      |
|------------------|-----------------------|---------------------------|---------------------------------|-----------------------------|----------|----------|
|                  |                       | Day cab                   | Night & Day cab                 | Sleeper cab                 | XL cab   | XXL cab  |
| Туре             |                       | Day cab,<br>standard roof | Cab with bunk,<br>standard roof | Cab with bunk,<br>high roof | Crew cab | Crew cab |
| Width            |                       |                           |                                 | 2,500 mm                    |          |          |
| Length           |                       | 1,850 mm                  | 2,200 mm                        | 1,850 mm                    | 3,288 mm | 3,788 mm |
| Floor            |                       |                           |                                 | 200 mm tunnel               |          |          |
| Height on tunnel |                       |                           |                                 | 1,405 mm                    |          |          |
| Char             | 4x2 - 6x4 - 8x4       |                           |                                 | 3                           |          |          |
| Step             | 4x4 - 6x6 - 8x6 - 8x8 |                           |                                 | 4                           |          |          |