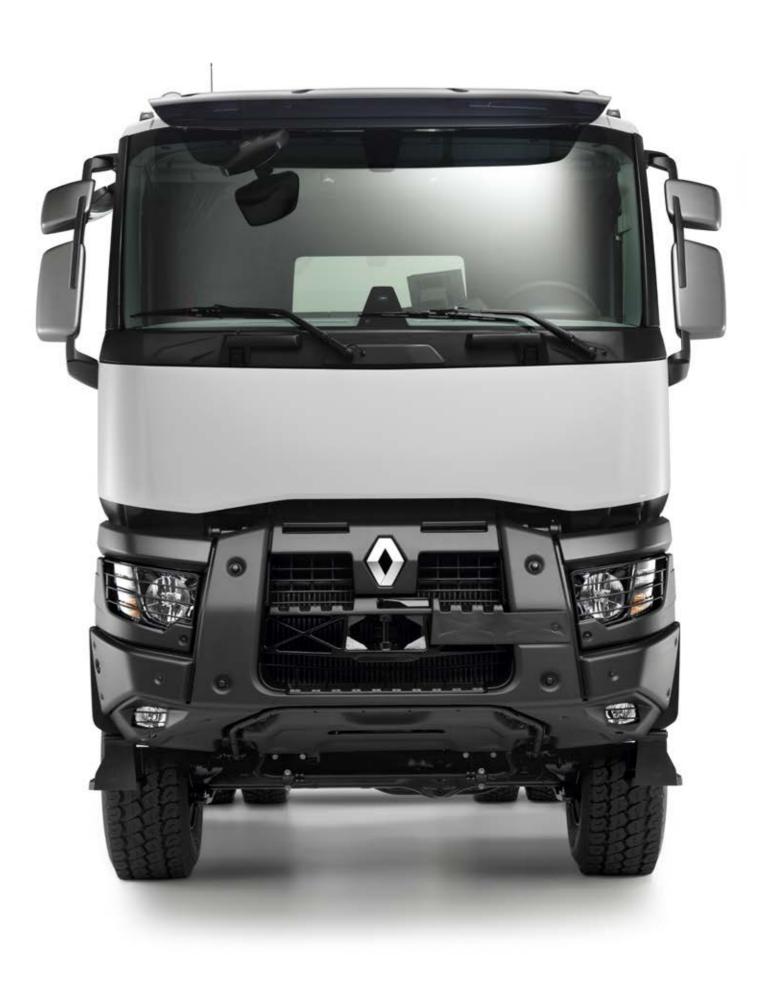

## **OUTSTANDING** TECHNICAL CAPACITIES

The K range is equipped with a chassis designed for heavy loads, enabling you to reduce the number of return trips. The numerous pre-equipment items help to simplify and reduce body mounting operations.

- 4 EXHAUST OUTLETS: LEFT SIDE, IN THE FLOW PATH, VERTICAL AND VERTICAL+ VERTICAL MUFFLER
- ABLE TO CARRY UP TO 120 T ON 6X4 TRACTOR AND 100 T ON 6X4 RIGID, THE RENAULT TRUCKS K IS IDEAL FOR ACTIVITIES REQUIRING A HIGH GCW ON ROUGH TERRAIN
- MECHANICAL PRE-EQUIPMENT FOR CRANE INSTALLATION
- THREE TYPES OF BODYBUILDER MOUNTINGS: FLEXIBLE, SEMI-FLEXIBLE AND RIGID DEPENDING ON BODYWORK
- EXTENDED CHOICE OF WHEELBASE, ALLOWING THE RIGHT VEHICLE TO BE CHOSEN FOR THE BODYWORK REQUIRED

## EXCEPTIONAL OBSTACLE CLEARANCE CAPACITY

Chassis, cab and driveline: everything has been designed to help you work and progress in the most extreme situations with maximum efficiency. Designed for clearing obstacles, K range vehicles guarantee exceptional traction on all types of terrain. The steering precision and the small turning circles offer excellent handling.

REDUCED TURNING RADIUS FOR EASIER MANOEUVRING BEST APPROACH ANGLE ON THE MARKET

DOUBLE REDUCTION TANDEM DRIVE AXLE

for greater traction on difficult terrain.

4X4, 6X6, 8X6 OR 8X8

all wheel drive models to increase vehicle driveability.