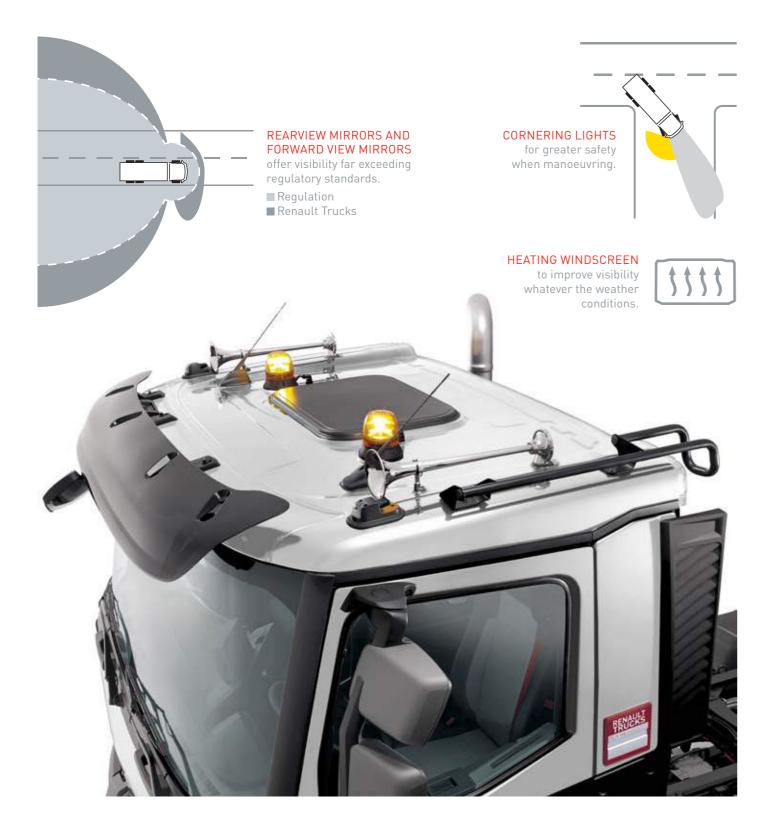

## OPTIMUM VISIBILITY WHATEVER THE WEATHER

The design of the windscreen and rearview mirrors provide considerable gains in terms of visibility. The different lights guarantee maximum safety under all conditions and in all environments.