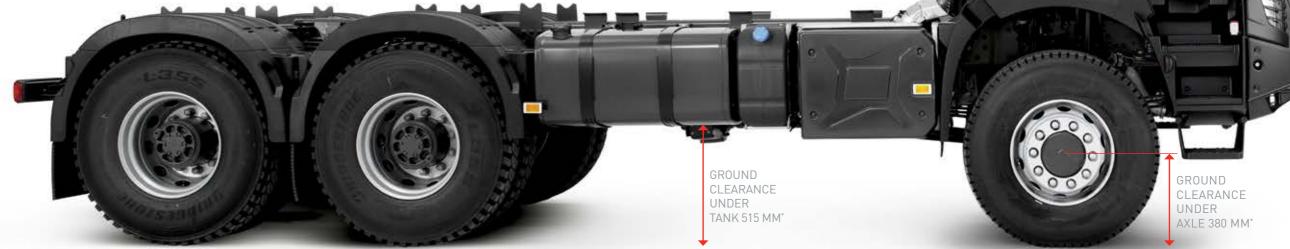

## EXCEPTIONAL OBSTACLE CLEARANCE CAPACITY

Chassis, cab and driveline: everything has been designed to help you work and progress in the most extreme situations with maximum efficiency. Designed for clearing obstacles, K range vehicles guarantee exceptional traction on all types of terrain. The steering precision and the small turning circles offer excellent handling.

REDUCED TURNING RADIUS FOR EASIER MANOEUVRING BEST APPROACH ANGLE ON THE MARKET

DOUBLE REDUCTION TANDEM DRIVE AXLE

for greater traction on difficult terrain.

4X4, 6X6, 8X6 OR 8X8

all wheel drive models to increase vehicle driveability.