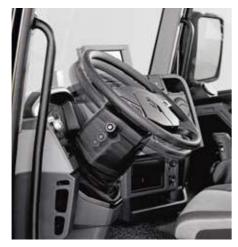

## THE PERFECT WORKING TOOL

Accessibility to the cab and body has been designed to make the driver's day-to-day work easier and facilitate vehicle servicing. More than a truck, the Renault Trucks K is the perfect working tool for improving productivity.

WINDSCREEN ACCESS STEPS non-slip to make servicing the vehicle easier.

**BODYWORK SIDE ACCESS STEP** for ease of checking load content.

DOOR OPENING ANGLE 85° for easier cab access.

## **ERGONOMIC DRIVING POSITION**

A wide range of seat and steering wheel adjustments offer the driver an ideal driving position. The large colour main information display shows information intuitively.

STEERING WHEEL ADJUSTABLE IN THREE DIMENSIONS height, depth and rake.

POSITION FOR ENTERING/LEAVING THE VEHICLE

STEERING WHEEL-MOUNTED CONTROLS for telephone and menu navigation.

AIR CONDITIONING AND AUTOMATIC **DE-ICING** 