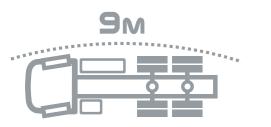

## EXCEPTIONAL OBSTACLE CLEARANCE CAPACITY

Chassis, cab and driveline: everything has been designed to help you work and progress in the most extreme situations with maximum efficiency. Designed for clearing obstacles, K range vehicles guarantee exceptional traction on all types of terrain. The steering precision and the small turning circles offer excellent handling.

REDUCED TURNING RADIUS FOR EASIER MANOEUVRING BEST APPROACH ANGLE ON THE MARKET

DOUBLE REDUCTION TANDEM DRIVE AXLE

for greater traction on difficult terrain.

4X4, 6X6, 8X6 OR 8X8

all wheel drive models to increase vehicle driveability.