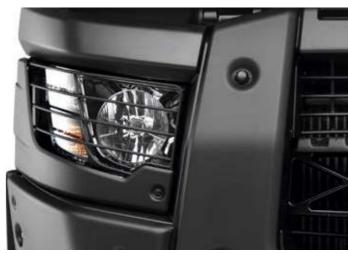

#### HEADLAMP PROTECTION GRILLES

and polycarbonate headlamps as standard, set back in the bumper for better impact resistance.