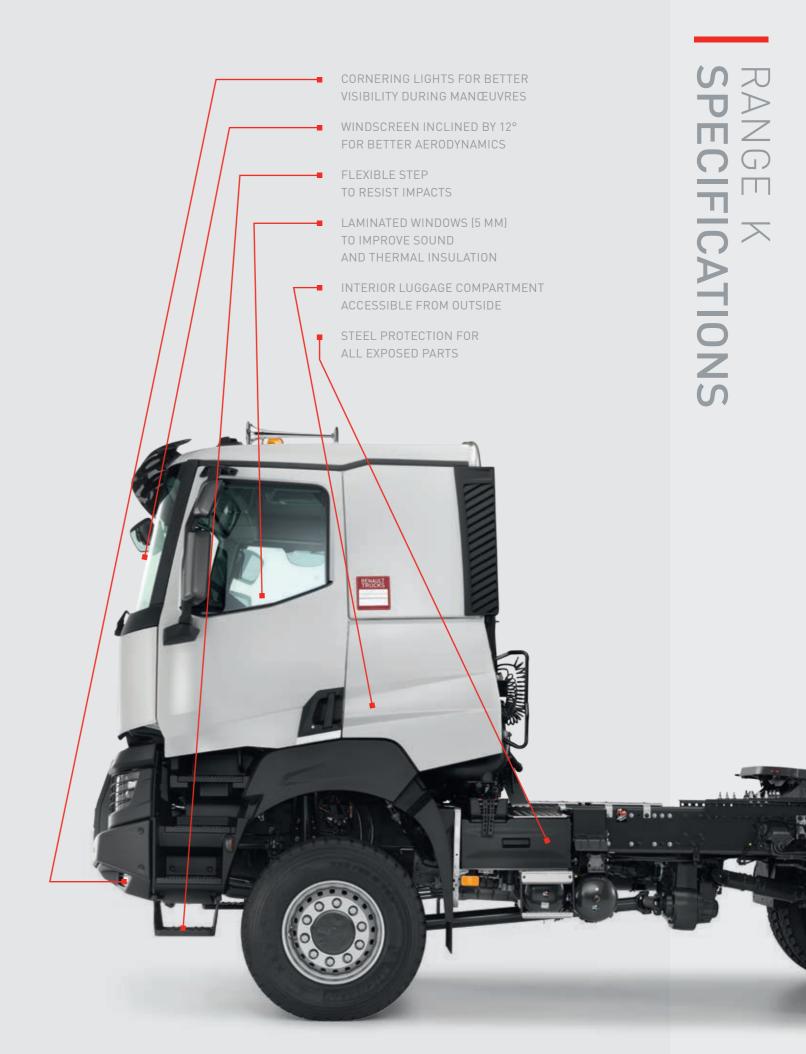

WINDSCREEN ACCESS STEPS non-slip to make servicing the vehicle easier.

**BODYWORK SIDE ACCESS STEP** for ease of checking load content.

DOOR OPENING ANGLE 85° for easier cab access.

MORE INTERIOR SPACE: REDUCED ENGINE TUNNEL AND WIDER, LONGER CAB CAB NIGHT
HEATER
WITH
UNIFORM AIR
DISTRIBUTION