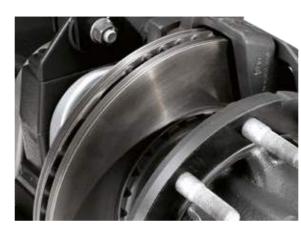

OPTIBRAKE+: 382 KW **OF BRAKING** POWER\*

RETARDER CONTROL Optibrake, Optibrake+ and Voith.

HILL START AID The brakes are held on to prevent the truck from rolling back.

DISC BRAKES now available on 6x4 and 8x4 vehicles.

#### DISC BRAKES AND DRUM BRAKES

Drum brakes front and rear on the whole range. Disc brakes available on 6x4 and 8x4 Medium versions.

RENAULT TRUCKS\_RANGE K RENAULT TRUCKS\_RANGE K