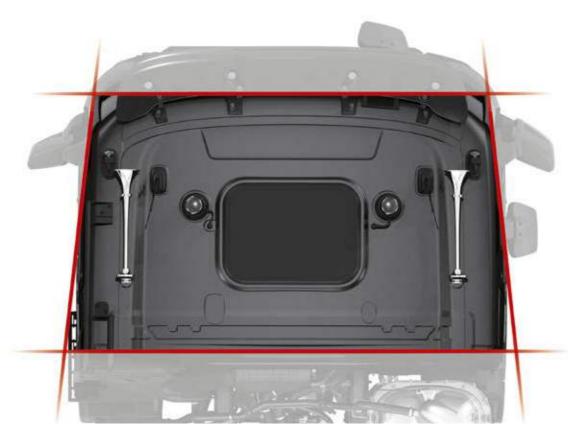

## EXCEPTIONAL OBSTACLE CLEARANCE CAPACITY

Chassis, cab and driveline: everything has been designed to help you work and progress in the most extreme situations with maximum efficiency. Designed for clearing obstacles, K range vehicles guarantee exceptional traction on all types of terrain. The steering precision and the small turning circles offer excellent handling.

REDUCED TURNING RADIUS FOR EASIER MANOEUVRING BEST APPROACH ANGLE ON THE MARKET

DOUBLE REDUCTION TANDEM DRIVE AXLE

for greater traction on difficult terrain.

4X4, 6X6, 8X6 OR 8X8

all wheel drive models to increase vehicle driveability.