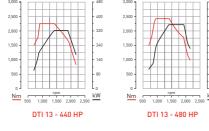

#### EURO 6 DTI 13 ENGINE

324 kW (440 hp) – 2,200 Nm 353 kW (480 hp) – 2,400 Nm 382 kW (520 hp) – 2,550 Nm

| Capacity               | 12.8 L              |
|------------------------|---------------------|
| Cylinders              | 6 cylinders in-line |
| Timing                 | Rear-mounted        |
| Bore                   | 131 mm              |
| Stroke                 | 158 mm              |
| Compression ratio      | 17.0                |
| Weight (including oil) | 1 170 kg            |