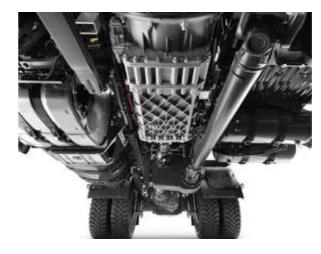

## **OUTSTANDING** TECHNICAL CAPACITIES

The K range is equipped with a chassis designed for heavy loads, enabling you to reduce the number of return trips. The numerous pre-equipment items help to simplify and reduce body mounting operations.

- 4 EXHAUST OUTLETS: LEFT SIDE, IN THE FLOW PATH, VERTICAL AND VERTICAL+ VERTICAL MUFFLER
- ABLE TO CARRY UP TO 120 T ON 6X4 TRACTOR AND 100 T ON 6X4 RIGID, THE RENAULT TRUCKS K IS IDEAL FOR ACTIVITIES REQUIRING A HIGH GCW ON ROUGH TERRAIN
- MECHANICAL PRE-EQUIPMENT FOR CRANE INSTALLATION
- THREE TYPES OF BODYBUILDER MOUNTINGS: FLEXIBLE, SEMI-FLEXIBLE AND RIGID DEPENDING ON BODYWORK
- EXTENDED CHOICE OF WHEELBASE, ALLOWING THE RIGHT VEHICLE TO BE CHOSEN FOR THE BODYWORK REQUIRED

MOUNTING BRACKETS/PLATES ON SIDE MEMBERS

for easier body mounting.

**POWER TAKE-OFF** for operating bodybuilder

mounted equipment when moving or stationary.

REAR OVERHANG

available in increments of 50 mm to avoid cutting the side members.

TECHNICAL CAPACITY GCW: 120 T GVW: 50 T\*

**VERTICAL OUTLET** 

for better body mounting options.