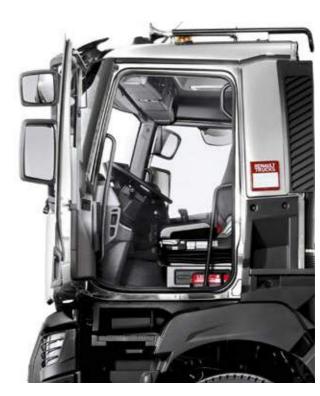

## **ERGONOMIC DRIVING POSITION**

A wide range of seat and steering wheel adjustments offer the driver an ideal driving position. The large colour main information display shows information intuitively.

STEERING WHEEL ADJUSTABLE IN THREE DIMENSIONS height, depth and rake.

POSITION FOR ENTERING/LEAVING THE VEHICLE

STEERING WHEEL-MOUNTED CONTROLS for telephone and menu navigation.

AIR CONDITIONING AND AUTOMATIC **DE-ICING** 

of the side windows, windscreen and rearview mirrors.

OPTIDRIVER CONTROL for increased driving comfort.

**ROTARY BUTTONS** within reach and easily readable information on the information display.

MANAGEMENT OF SIDE REARVIEW MIRRORS AND WINDOWS

one-touch window lift and electrical adjustments for main and wide-angle rearview mirrors.

BUTTON LOCATIONS CAN BE CHANGED to customise the driving position.

VENTILATED, HEATED, AIR-SUSPENDED SEATS with on-board seat belts, headrests, side and lumbar support adjustment, backward movement range 20 cm.