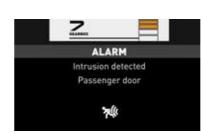

DRUM BRAKES For heavy-duty uses.

INTRUDER ALARM warns the driver if the doors are opened.

MECHANICAL DOOR LOCKING for additional door closing from inside the vehicle.

BREATHALYZER IGNITION INTERLOCK lets drivers check blood alcohol level before starting the vehicle.