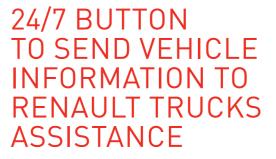

#### 24/7 BUTTON

Located within easy reach of the driver, the 24/7 button geo-locates the vehicle when calling the 24/7 platform.

#### **RENAULT TRUCKS 24/7**

A network of experts answers you in 16 languages to provide assistance and breakdown recovery operations and guarantee service quality 7 days a week, 24 hours a day.

**OVER** 1,600 SERVICE POINTS WORLDWIDE