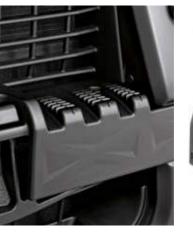

## THE PERFECT WORKING TOOL

Accessibility to the cab and body has been designed to make the driver's day-to-day work easier and facilitate vehicle servicing. More than a truck, the Renault Trucks K is the perfect working tool for improving productivity.

WINDSCREEN ACCESS STEPS non-slip to make servicing the vehicle easier.

**BODYWORK SIDE ACCESS STEP** for ease of checking load content.

DOOR OPENING ANGLE 85° for easier cab access.