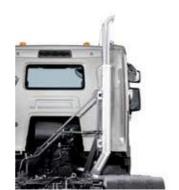

## **OUTSTANDING** TECHNICAL CAPACITIES

The K range is equipped with a chassis designed for heavy loads, enabling you to reduce the number of return trips. The numerous pre-equipment items help to simplify and reduce body mounting operations.

TECHNICAL CAPACITY GCW: 120 T GVW: 50 T\*

**VERTICAL OUTLET** 

for better body mounting options.