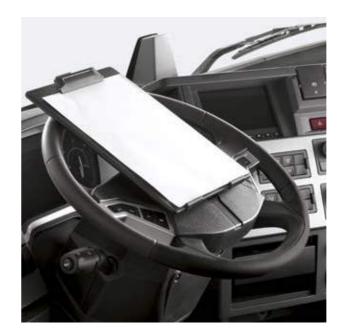

## THE PERFECT WORKING TOOL

Accessibility to the cab and body has been designed to make the driver's day-to-day work easier and facilitate vehicle servicing. More than a truck, the Renault Trucks K is the perfect working tool for improving productivity.

WINDSCREEN ACCESS STEPS non-slip to make servicing the vehicle easier.

**BODYWORK SIDE ACCESS STEP** for ease of checking load content.

DOOR OPENING ANGLE 85° for easier cab access.