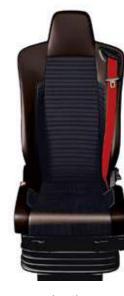

one-touch window lift and electrical adjustments for main and wide-angle rearview mirrors.

BUTTON LOCATIONS CAN BE CHANGED to customise the driving position.

VENTILATED, HEATED, AIR-SUSPENDED SEATS with on-board seat belts, headrests, side and lumbar support adjustment, backward movement range 20 cm.

## EVERYTHING FOR A COMFORTABLE LIFE ON BOARD

With increased cab volume, cab night heater available on all cabs, numerous useful storage spaces, carefully considered finishes and interior trim designs, the Renault Trucks K offers your drivers a remarkably comfortable life on board.