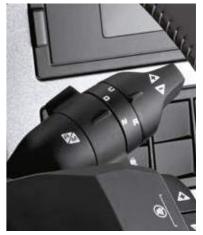

STEERING WHEEL ADJUSTABLE IN THREE DIMENSIONS height, depth and rake.

POSITION FOR ENTERING/LEAVING THE VEHICLE

STEERING WHEEL-MOUNTED CONTROLS for telephone and menu navigation.

AIR CONDITIONING AND AUTOMATIC **DE-ICING** 

of the side windows, windscreen and rearview mirrors.

OPTIDRIVER CONTROL for increased driving comfort.

**ROTARY BUTTONS** within reach and easily readable information on the information display.

MANAGEMENT OF SIDE REARVIEW MIRRORS AND WINDOWS