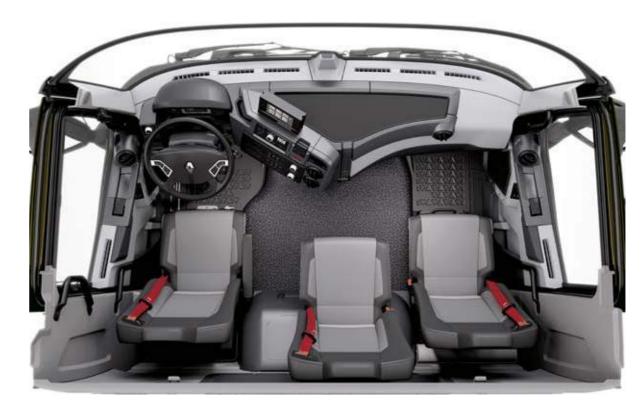

## THE PERFECT WORKING TOOL

Accessibility to the cab and body has been designed to make the driver's day-to-day work easier and facilitate vehicle servicing. More than a truck, the Renault Trucks K is the perfect working tool for improving productivity.

WINDSCREEN ACCESS STEPS non-slip to make servicing the vehicle easier.

**BODYWORK SIDE ACCESS STEP** for ease of checking load content.

DOOR OPENING ANGLE 85° for easier cab access.