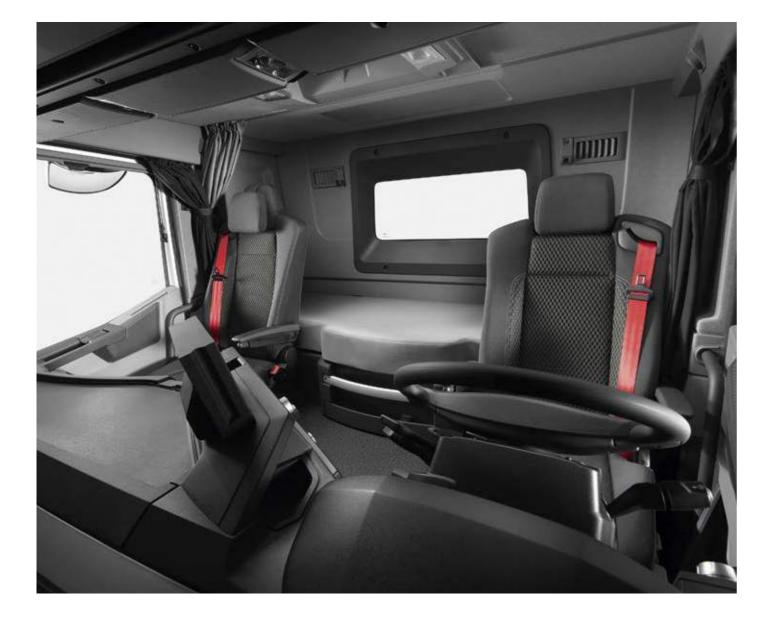

## EVERYTHING FOR A COMFORTABLE LIFE ON BOARD

With increased cab volume, cab night heater available on all cabs, numerous useful storage spaces, carefully considered finishes and interior trim designs, the Renault Trucks K offers your drivers a remarkably comfortable life on board.

MORE INTERIOR SPACE: REDUCED ENGINE TUNNEL AND WIDER, LONGER CAB CAB NIGHT
HEATER
WITH
UNIFORM AIR
DISTRIBUTION