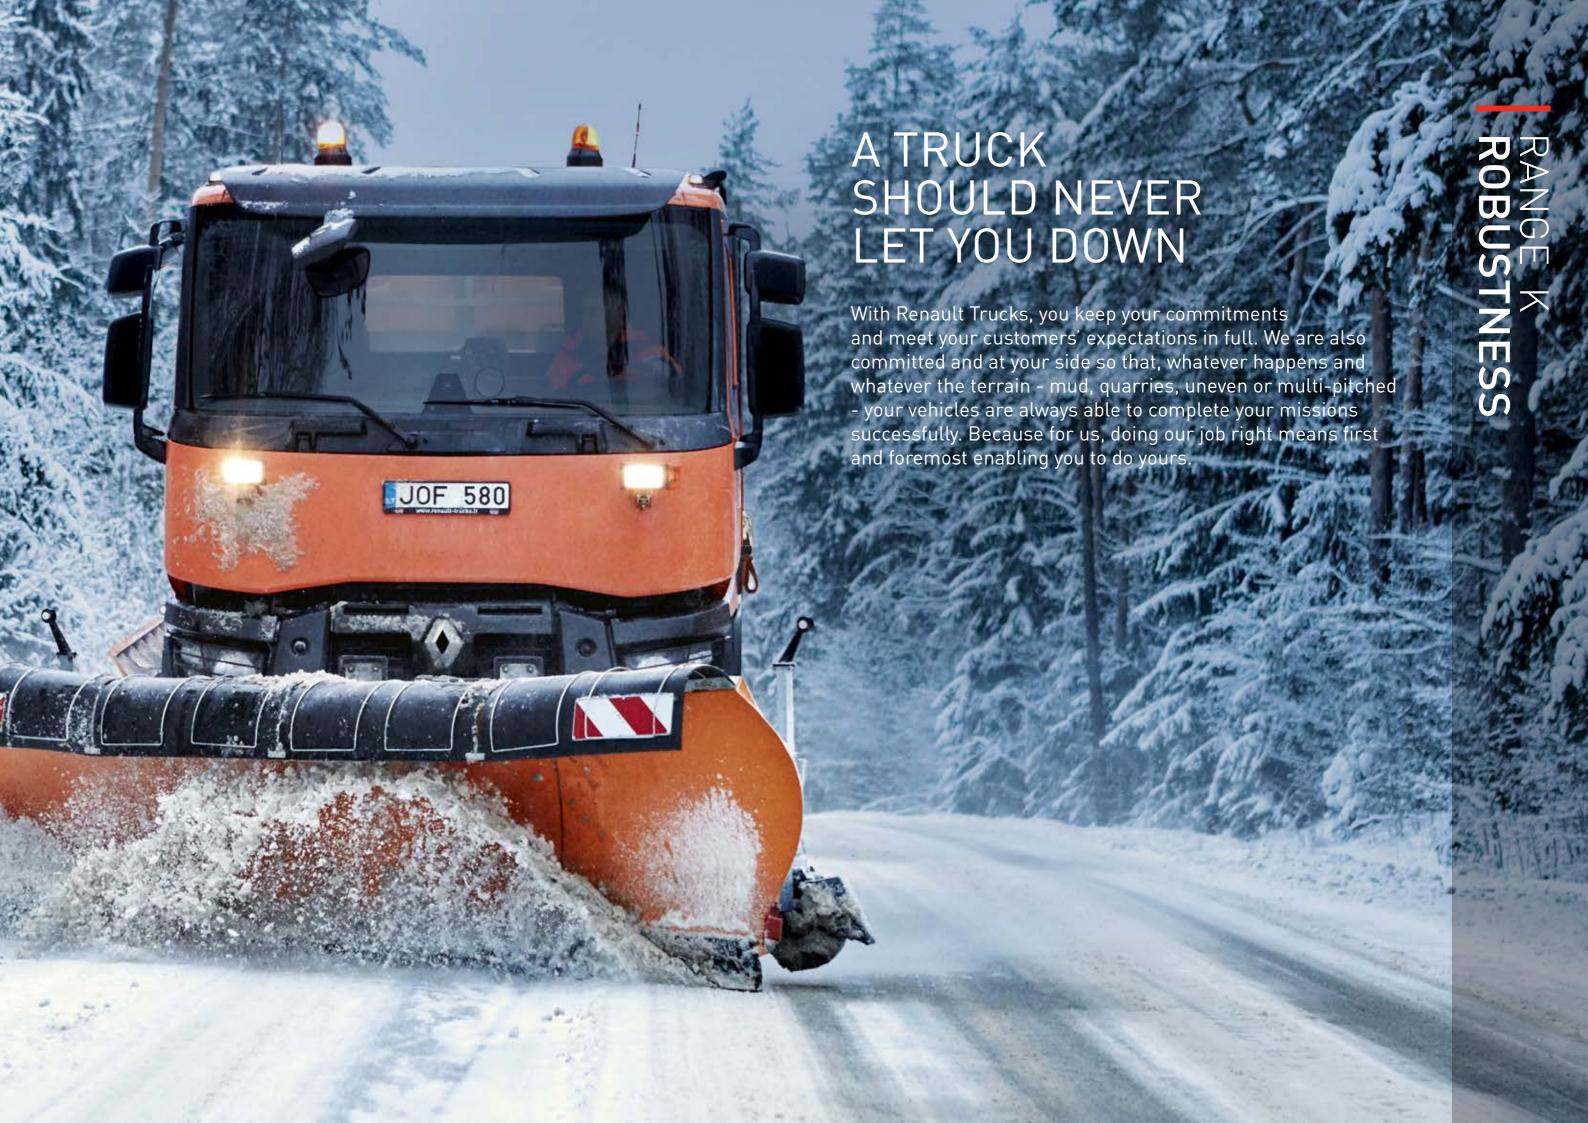

## RUGGED TRUCKS FOR DEMANDING ACTIVITIES

The Renault Trucks construction range is designed with rigorously tested rugged components, units and solutions.
A robustness which is also found in the vehicle's exterior design.

## **TESTED IN EXTREME CONDITIONS**

From -40°C to +60°C and in all climate conditions, K range trucks have been tested in extreme environments to meet the demands for reliability and robustness. 53 vehicles have been operated in real conditions by partner customers before being marketed in order to further improve their quality and meet the day-to-day demands of your business.

**CAMOUFLAGED VEHICLE** tested under actual operating conditions in a Turkish mine.

COLD-WEATHER TEST over several thousand km north of the Arctic Circle (Sweden).

VIBRATION TEST BENCHES
with thousands of hours of testing to safeguard
cab reliability.

OVER
5 MILLION KM
COVERED
IN EXTREME
CONDITIONS

**CAMOUFLAGED VEHICLE** tested under actual operating conditions in Cameroon.

FRONTAL IMPACT

to measure the cab's resistance to impact.