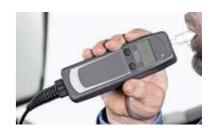

DRUM BRAKES For heavy-duty uses.

INTRUDER ALARM warns the driver if the doors are opened.

MECHANICAL DOOR LOCKING for additional door closing from inside the vehicle.

BREATHALYZER IGNITION INTERLOCK lets drivers check blood alcohol level before starting the vehicle.