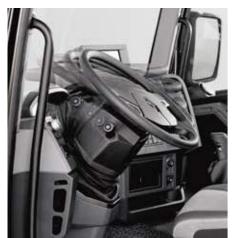

## **ERGONOMIC DRIVING POSITION**

A wide range of seat and steering wheel adjustments offer the driver an ideal driving position. The large colour main information display shows information intuitively.

STEERING WHEEL ADJUSTABLE IN THREE DIMENSIONS height, depth and rake.

POSITION FOR ENTERING/LEAVING THE VEHICLE

STEERING WHEEL-MOUNTED CONTROLS for telephone and menu navigation.

AIR CONDITIONING AND AUTOMATIC **DE-ICING** 