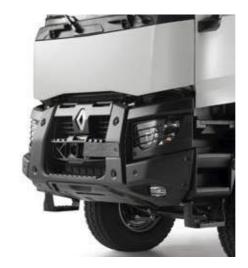

SEPARATION OF WIRING HARNESSES

AND AIR HOSE BUNDLES

FOR EASIER MAINTENANCE

PARABOLIC OR SEMI-ELLIPTIC REAR SUSPENSION, 13 T TO 32 T

STEEL PROTECTION ON ALL EXPOSED PARTS

100% STEEL BUMPER

as standard, in three parts to reduce maintenance costs.

#### HEADLAMP PROTECTION GRILLES

and polycarbonate headlamps as standard, set back in the bumper for better impact resistance.