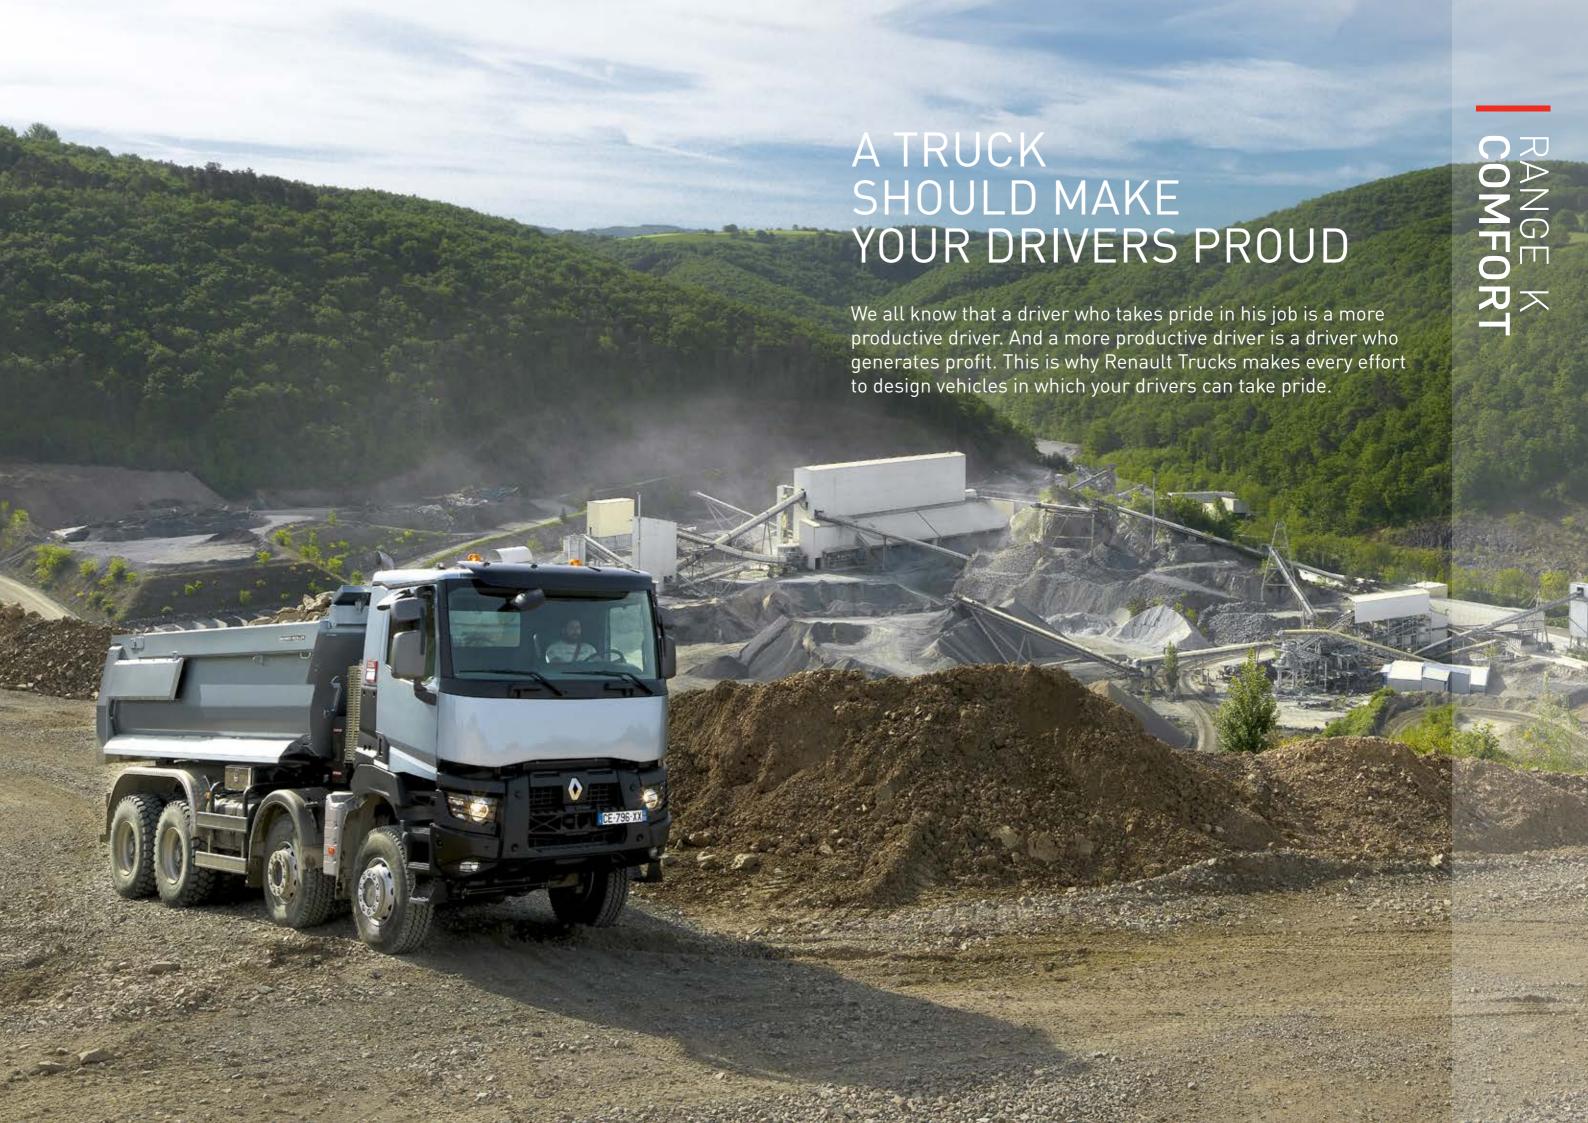

## THE PERFECT WORKING TOOL

Accessibility to the cab and body has been designed to make the driver's day-to-day work easier and facilitate vehicle servicing. More than a truck, the Renault Trucks K is the perfect working tool for improving productivity.

WINDSCREEN ACCESS STEPS non-slip to make servicing the vehicle easier.

**BODYWORK SIDE ACCESS STEP** for ease of checking load content.

DOOR OPENING ANGLE 85° for easier cab access.