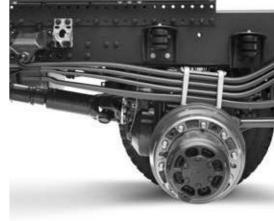

## RUGGED TRUCKS FOR DEMANDING ACTIVITIES

The Renault Trucks construction range is designed with rigorously tested rugged components, units and solutions.
A robustness which is also found in the vehicle's exterior design.

CYCLONIC AIR PRIMARY FILTER SUITABLE FOR DUSTY ENVIRONMENTS

8 OR 9 T MECHANICAL SUSPENSION WITH LUBRICATED JOINTS FOR VERY HEAVY-DUTY USES

STRAIGHT, 8 MM SIDE MEMBERS

STEEL DIESEL TANKS DESIGNED FOR OFF-ROAD USES

SEPARATION OF WIRING HARNESSES

AND AIR HOSE BUNDLES

FOR EASIER MAINTENANCE

PARABOLIC OR SEMI-ELLIPTIC REAR SUSPENSION, 13 T TO 32 T

STEEL PROTECTION ON ALL EXPOSED PARTS

100% STEEL BUMPER

as standard, in three parts to reduce maintenance costs.

#### SEMI-ELLIPTIC OR PARABOLIC SUSPENSION

26 t 3-leaf parabolic, 32 t 11-leaf semi-elliptic, 32 t Xtrem 4-leaf parabolic.

PROTECTION SCREENS

on equipment exposed to impact: EACU, pneumatic equipment.

EXTENDED RANGE OF SIDE MEMBER REINFORCEMENTS