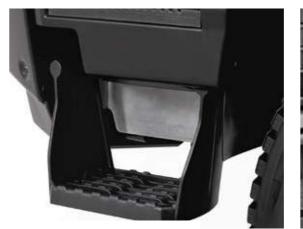

## THE PERFECT WORKING TOOL

Accessibility to the cab and body has been designed to make the driver's day-to-day work easier and facilitate vehicle servicing. More than a truck, the Renault Trucks K is the perfect working tool for improving productivity.

WINDSCREEN ACCESS STEPS non-slip to make servicing the vehicle easier.

**BODYWORK SIDE ACCESS STEP** for ease of checking load content.

DOOR OPENING ANGLE 85° for easier cab access.