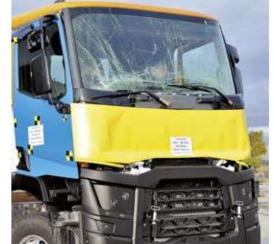

## **TESTED IN EXTREME CONDITIONS**

From -40°C to +60°C and in all climate conditions, K range trucks have been tested in extreme environments to meet the demands for reliability and robustness. 53 vehicles have been operated in real conditions by partner customers before being marketed in order to further improve their quality and meet the day-to-day demands of your business.

OVER
5 MILLION KM
COVERED
IN EXTREME
CONDITIONS

**CAMOUFLAGED VEHICLE** tested under actual operating conditions in Cameroon.

FRONTAL IMPACT

to measure the cab's resistance to impact.