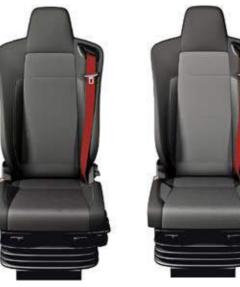

## **ERGONOMIC DRIVING POSITION**

A wide range of seat and steering wheel adjustments offer the driver an ideal driving position. The large colour main information display shows information intuitively.

one-touch window lift and electrical adjustments for main and wide-angle rearview mirrors.

BUTTON LOCATIONS CAN BE CHANGED to customise the driving position.

VENTILATED, HEATED, AIR-SUSPENDED SEATS with on-board seat belts, headrests, side and lumbar support adjustment, backward movement range 20 cm.