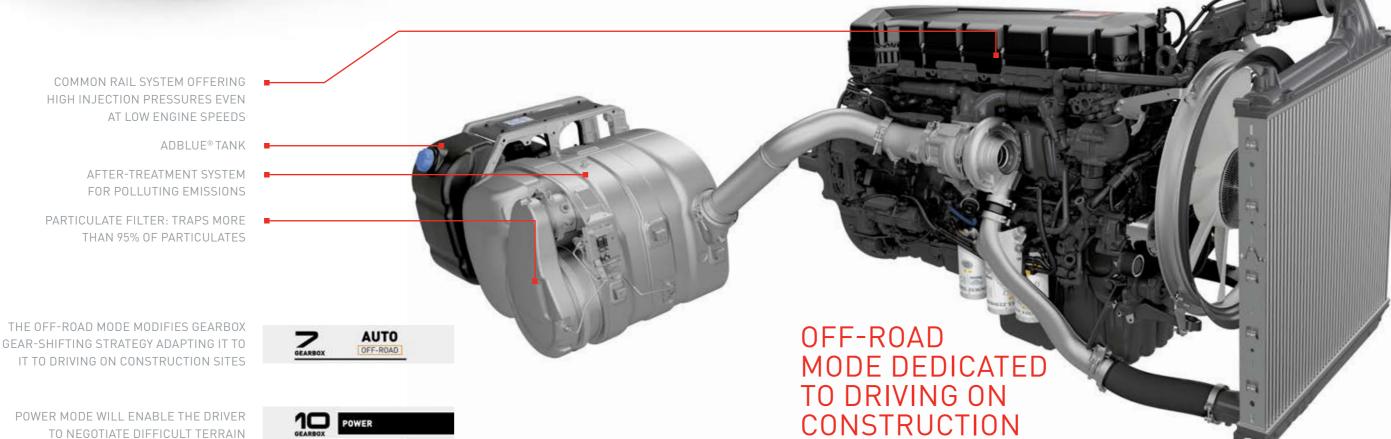

## A DRIVELINE DEDICATED TO CONSTRUCTION

DTI 11 and 13 engines combined with Optidriver gearbox offer you the most robust and reliable driveline tailored to your construction applications.

To comply with the Euro 6 standard relating to polluting emissions, K range vehicles are fitted with an "Extended SCR" system whose main components are:

- Engine gas heating system (based on the recovery of exhaust gases, an intake valve and a "7th injector" burner).
- DOC: Diesel Oxidation Catalyst.
- DPF: Diesel Particulate Filter.
- SCR: Selective Catalytic Reduction.
- ASC: Ammonia Slip Catalyst (reduction of residual ammonia).

#### OPTIDRIVER XTREM

specific to mine, quarry, heavy earth moving and transport applications with a shaft with six notched sectors instead of four, specific gears and a gear shift program suited to vehicle load.

## **OUTSTANDING** TECHNICAL CAPACITIES

The K range is equipped with a chassis designed for heavy loads, enabling you to reduce the number of return trips. The numerous pre-equipment items help to simplify and reduce body mounting operations.