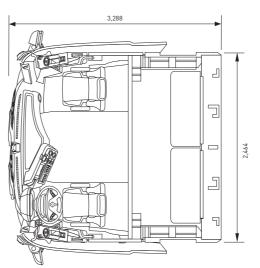

#### CAB CONFIGURATIONS

|                  |                       | D                         | Nimba o Double                  | Classian                    | VI I-    | VVI      |
|------------------|-----------------------|---------------------------|---------------------------------|-----------------------------|----------|----------|
|                  |                       | Day cab                   | Night & Day cab                 | Sleeper cab                 | XL cab   | XXL cab  |
| Туре             |                       | Day cab,<br>standard roof | Cab with bunk,<br>standard roof | Cab with bunk,<br>high roof | Crew cab | Crew cab |
| Width            |                       |                           |                                 | 2,500 mm                    |          |          |
| Length           |                       | 1,850 mm                  | 2,200 mm                        | 1,850 mm                    | 3,288 mm | 3,788 mm |
| Floor            |                       |                           |                                 | 200 mm tunnel               |          |          |
| Height on tunnel |                       |                           |                                 | 1,405 mm                    |          |          |
| Char             | 4x2 - 6x4 - 8x4       |                           |                                 | 3                           |          |          |
| Step             | 4x4 - 6x6 - 8x6 - 8x8 |                           |                                 | 4                           |          |          |