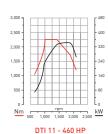

#### EURO 6 DTI 11 ENGINE

279 kW (380 hp) – 1,800 Nm 316 kW (430 hp) – 2,050 Nm 338 kW (460 hp) – 2,200 Nm

| Capacity               | 10.8 L              |
|------------------------|---------------------|
| Cylinders              | 6 cylinders in-line |
| Timing                 | Rear-mounted        |
| Bore                   | 123 mm              |
| Stroke                 | 152 mm              |
| Compression ratio      | 17.0                |
| Weight (including oil) | 1 025 kg            |