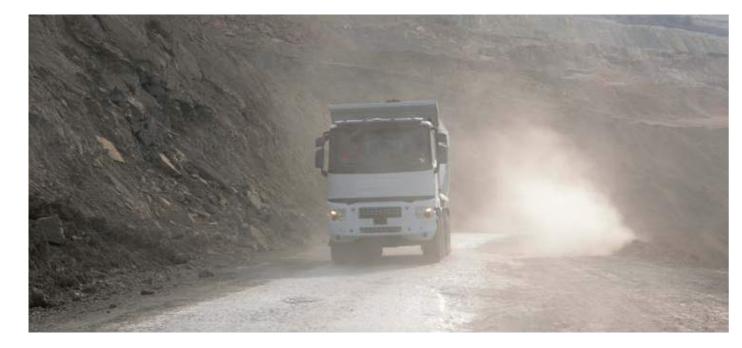

## **TESTED IN EXTREME CONDITIONS**

From -40°C to +60°C and in all climate conditions, K range trucks have been tested in extreme environments to meet the demands for reliability and robustness. 53 vehicles have been operated in real conditions by partner customers before being marketed in order to further improve their quality and meet the day-to-day demands of your business.

**CAMOUFLAGED VEHICLE** tested under actual operating conditions in a Turkish mine.

COLD-WEATHER TEST over several thousand km north of the Arctic Circle (Sweden).

VIBRATION TEST BENCHES
with thousands of hours of testing to safeguard
cab reliability.

OVER
5 MILLION KM
COVERED
IN EXTREME
CONDITIONS

**CAMOUFLAGED VEHICLE** tested under actual operating conditions in Cameroon.

FRONTAL IMPACT

to measure the cab's resistance to impact.