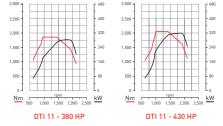

#### EURO 6 DTI 11 ENGINE

279 kW (380 hp) – 1,800 Nm 316 kW (430 hp) – 2,050 Nm 338 kW (460 hp) – 2,200 Nm

| Capacity               | 10.8 L              |
|------------------------|---------------------|
| Cylinders              | 6 cylinders in-line |
| Timing                 | Rear-mounted        |
| Bore                   | 123 mm              |
| Stroke                 | 152 mm              |
| Compression ratio      | 17.0                |
| Weight (including oil) | 1 025 kg            |