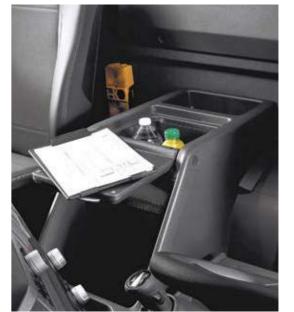

## EVERYTHING FOR A COMFORTABLE LIFE ON BOARD

With increased cab volume, cab night heater available on all cabs, numerous useful storage spaces, carefully considered finishes and interior trim designs, the Renault Trucks K offers your drivers a remarkably comfortable life on board.

MORE INTERIOR SPACE: REDUCED ENGINE TUNNEL AND WIDER, LONGER CAB CAB NIGHT
HEATER
WITH
UNIFORM AIR
DISTRIBUTION