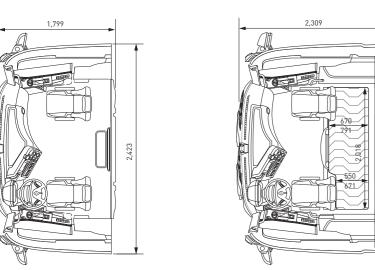

#### CAB CONFIGURATIONS

|                  |                       | D                         | Nimba o Double                  | Classian                    | VI I-    | VVI      |
|------------------|-----------------------|---------------------------|---------------------------------|-----------------------------|----------|----------|
|                  |                       | Day cab                   | Night & Day cab                 | Sleeper cab                 | XL cab   | XXL cab  |
| Туре             |                       | Day cab,<br>standard roof | Cab with bunk,<br>standard roof | Cab with bunk,<br>high roof | Crew cab | Crew cab |
| Width            |                       |                           |                                 | 2,500 mm                    |          |          |
| Length           |                       | 1,850 mm                  | 2,200 mm                        | 1,850 mm                    | 3,288 mm | 3,788 mm |
| Floor            |                       |                           |                                 | 200 mm tunnel               |          |          |
| Height on tunnel |                       |                           |                                 | 1,405 mm                    |          |          |
| Char             | 4x2 - 6x4 - 8x4       |                           |                                 | 3                           |          |          |
| Step             | 4x4 - 6x6 - 8x6 - 8x8 |                           |                                 | 4                           |          |          |