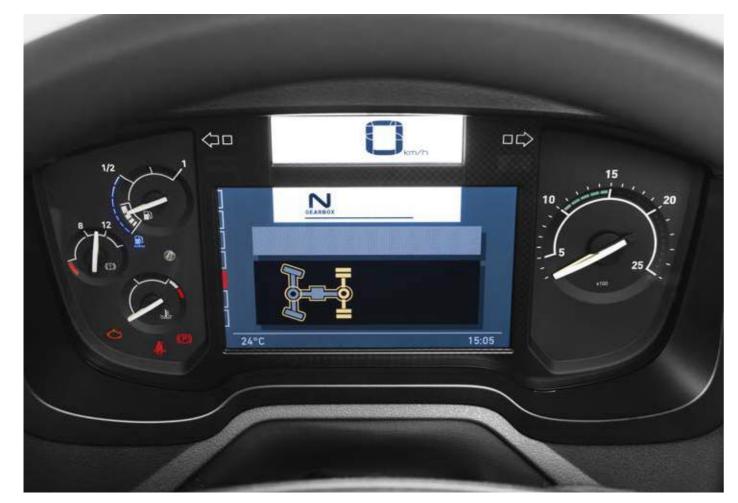

## **ERGONOMIC DRIVING POSITION**

A wide range of seat and steering wheel adjustments offer the driver an ideal driving position. The large colour main information display shows information intuitively.