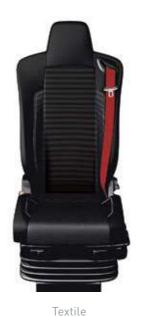

one-touch window lift and electrical adjustments for main and wide-angle rearview mirrors.

BUTTON LOCATIONS CAN BE CHANGED to customise the driving position.

VENTILATED, HEATED, AIR-SUSPENDED SEATS with on-board seat belts, headrests, side and lumbar support adjustment, backward movement range 20 cm.

## EVERYTHING FOR A COMFORTABLE LIFE ON BOARD

With increased cab volume, cab night heater available on all cabs, numerous useful storage spaces, carefully considered finishes and interior trim designs, the Renault Trucks K offers your drivers a remarkably comfortable life on board.