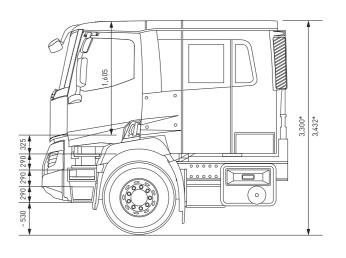

#### CAB CONFIGURATIONS

|                  |                       | D                         | Nimba o Double                  | Classian                    | VI I-    | VVI      |
|------------------|-----------------------|---------------------------|---------------------------------|-----------------------------|----------|----------|
|                  |                       | Day cab                   | Night & Day cab                 | Sleeper cab                 | XL cab   | XXL cab  |
| Туре             |                       | Day cab,<br>standard roof | Cab with bunk,<br>standard roof | Cab with bunk,<br>high roof | Crew cab | Crew cab |
| Width            |                       |                           |                                 | 2,500 mm                    |          |          |
| Length           |                       | 1,850 mm                  | 2,200 mm                        | 1,850 mm                    | 3,288 mm | 3,788 mm |
| Floor            |                       |                           |                                 | 200 mm tunnel               |          |          |
| Height on tunnel |                       |                           |                                 | 1,405 mm                    |          |          |
| Char             | 4x2 - 6x4 - 8x4       |                           |                                 | 3                           |          |          |
| Step             | 4x4 - 6x6 - 8x6 - 8x8 |                           |                                 | 4                           |          |          |