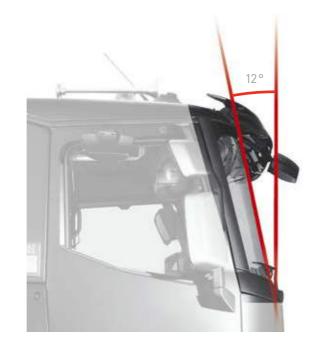

## EXCEPTIONAL OBSTACLE CLEARANCE CAPACITY

Chassis, cab and driveline: everything has been designed to help you work and progress in the most extreme situations with maximum efficiency. Designed for clearing obstacles, K range vehicles guarantee exceptional traction on all types of terrain. The steering precision and the small turning circles offer excellent handling.

REDUCED TURNING RADIUS FOR EASIER MANOEUVRING BEST APPROACH ANGLE ON THE MARKET

DOUBLE REDUCTION TANDEM DRIVE AXLE

for greater traction on difficult terrain.

4X4, 6X6, 8X6 OR 8X8

all wheel drive models to increase vehicle driveability.