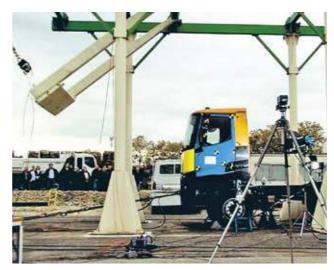

## **TESTED IN EXTREME CONDITIONS**

From -40°C to +60°C and in all climate conditions, K range trucks have been tested in extreme environments to meet the demands for reliability and robustness. 53 vehicles have been operated in real conditions by partner customers before being marketed in order to further improve their quality and meet the day-to-day demands of your business.

**CAMOUFLAGED VEHICLE** tested under actual operating conditions in a Turkish mine.

COLD-WEATHER TEST over several thousand km north of the Arctic Circle (Sweden).

VIBRATION TEST BENCHES
with thousands of hours of testing to safeguard
cab reliability.

OVER
5 MILLION KM
COVERED
IN EXTREME
CONDITIONS

**CAMOUFLAGED VEHICLE** tested under actual operating conditions in Cameroon.

FRONTAL IMPACT

to measure the cab's resistance to impact.