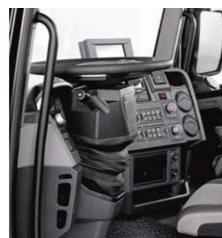

## **ERGONOMIC DRIVING POSITION**

A wide range of seat and steering wheel adjustments offer the driver an ideal driving position. The large colour main information display shows information intuitively.

STEERING WHEEL ADJUSTABLE IN THREE DIMENSIONS height, depth and rake.

POSITION FOR ENTERING/LEAVING THE VEHICLE

STEERING WHEEL-MOUNTED CONTROLS for telephone and menu navigation.

AIR CONDITIONING AND AUTOMATIC **DE-ICING** 

of the side windows, windscreen and rearview mirrors.

OPTIDRIVER CONTROL for increased driving comfort.

**ROTARY BUTTONS** within reach and easily readable information on the information display.

MANAGEMENT OF SIDE REARVIEW MIRRORS AND WINDOWS

one-touch window lift and electrical adjustments for main and wide-angle rearview mirrors.

BUTTON LOCATIONS CAN BE CHANGED to customise the driving position.

VENTILATED, HEATED, AIR-SUSPENDED SEATS with on-board seat belts, headrests, side and lumbar support adjustment, backward movement range 20 cm.