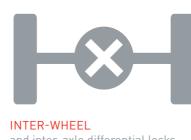

RANGE K
ROBUSTNESS

GUARD PLATE

underneath the radiator and oil sump.

and inter-axle differential locks as standard on all models.

\*With 13R22.5 tyres and D560 tank  $\,$ 