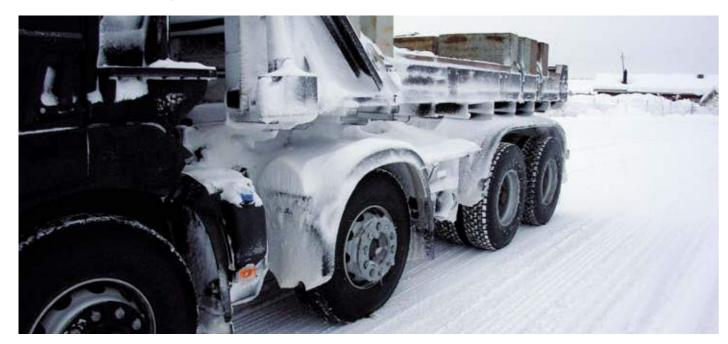

## **TESTED IN EXTREME CONDITIONS**

From -40°C to +60°C and in all climate conditions, K range trucks have been tested in extreme environments to meet the demands for reliability and robustness. 53 vehicles have been operated in real conditions by partner customers before being marketed in order to further improve their quality and meet the day-to-day demands of your business.

**CAMOUFLAGED VEHICLE** tested under actual operating conditions in a Turkish mine.

COLD-WEATHER TEST over several thousand km north of the Arctic Circle (Sweden).

VIBRATION TEST BENCHES
with thousands of hours of testing to safeguard
cab reliability.

OVER
5 MILLION KM
COVERED
IN EXTREME
CONDITIONS

**CAMOUFLAGED VEHICLE** tested under actual operating conditions in Cameroon.

FRONTAL IMPACT

to measure the cab's resistance to impact.