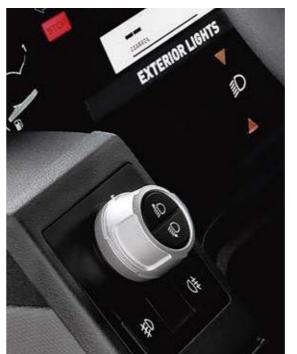

## OPTIMUM VISIBILITY WHATEVER THE WEATHER

The design of the windscreen and rearview mirrors provide considerable gains in terms of visibility. The different lights guarantee maximum safety under all conditions and in all environments.