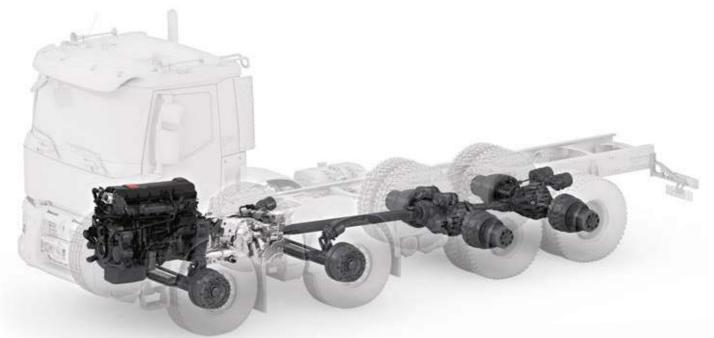

## A DRIVELINE DEDICATED TO CONSTRUCTION

DTI 11 and 13 engines combined with Optidriver gearbox offer you the most robust and reliable driveline tailored to your construction applications.

#### **OPTIDRIVER** to improve driving comfort and reduce fuel consumption.

OPTIDRIVER XTREM dedicated to severe usage up to 120 t.

OPTIDRIVER XTREM + XTENDED One or two low crawlers are available to allow a better performance

of startability for high gross combination vehicles' applications.

**ECONOMIC CRUISE CONTROL** with three operating modes selectable by the driver.

**OPTIDRIVER AUTOMATED MANUAL TRANSMISSION** AS STANDARD