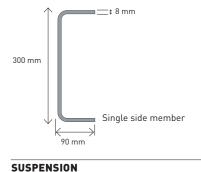

CYCLONIC AIR PRIMARY FILTER SUITABLE FOR DUSTY ENVIRONMENTS

8 OR 9 T MECHANICAL SUSPENSION WITH LUBRICATED JOINTS FOR VERY HEAVY-DUTY USES

STRAIGHT, 8 MM SIDE MEMBERS

STEEL DIESEL TANKS DESIGNED FOR OFF-ROAD USES

#### SEMI-ELLIPTIC OR PARABOLIC SUSPENSION

26 t 3-leaf parabolic, 32 t 11-leaf semi-elliptic, 32 t Xtrem 4-leaf parabolic.

PROTECTION SCREENS

on equipment exposed to impact: EACU, pneumatic equipment.

EXTENDED RANGE OF SIDE MEMBER REINFORCEMENTS

#### Parabolic front suspension, capacity 7.5 (tractor), Rear suspension, capacity 26 t (parabolic) and 32 t 8, 9, 14.2, 15, 16 and 18 t.

Parabolic rear suspension, capacity 13 or 15 t for a drive axle.

(semi-elliptic) for tandem.

Xtrem: reinforced parabolic rear suspension 32 t.