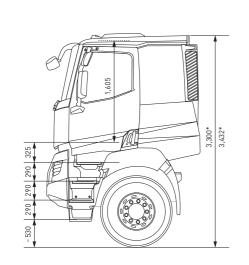

#### CAB CONFIGURATIONS

|                  |                       | D                         | Nimba o Double                  | Classian                    | VI I-    | VVI      |
|------------------|-----------------------|---------------------------|---------------------------------|-----------------------------|----------|----------|
|                  |                       | Day cab                   | Night & Day cab                 | Sleeper cab                 | XL cab   | XXL cab  |
| Туре             |                       | Day cab,<br>standard roof | Cab with bunk,<br>standard roof | Cab with bunk,<br>high roof | Crew cab | Crew cab |
| Width            |                       |                           |                                 | 2,500 mm                    |          |          |
| Length           |                       | 1,850 mm                  | 2,200 mm                        | 1,850 mm                    | 3,288 mm | 3,788 mm |
| Floor            |                       |                           |                                 | 200 mm tunnel               |          |          |
| Height on tunnel |                       |                           |                                 | 1,405 mm                    |          |          |
| Char             | 4x2 - 6x4 - 8x4       |                           |                                 | 3                           |          |          |
| Step             | 4x4 - 6x6 - 8x6 - 8x8 |                           |                                 | 4                           |          |          |