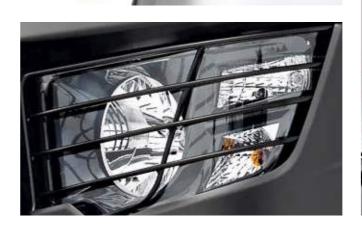

#### HEADLAMP PROTECTION GRILLES

and polycarbonate headlamps as standard, set back in the bumper for better impact resistance.