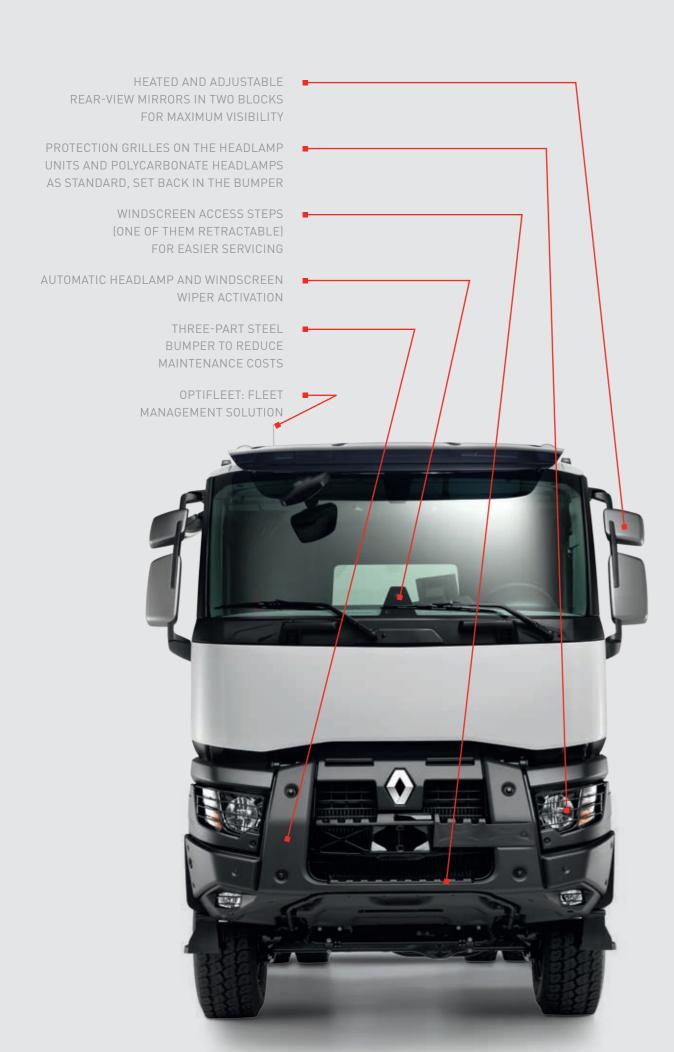

SEPARATION OF WIRING HARNESSES

AND AIR HOSE BUNDLES

FOR EASIER MAINTENANCE

PARABOLIC OR SEMI-ELLIPTIC REAR SUSPENSION, 13 T TO 32 T

STEEL PROTECTION ON ALL EXPOSED PARTS

100% STEEL BUMPER

as standard, in three parts to reduce maintenance costs.

#### HEADLAMP PROTECTION GRILLES

and polycarbonate headlamps as standard, set back in the bumper for better impact resistance.

#### OPTIFLEET

Fleet management solution enabling the vehicle to communicate and exchange data with its operational base in real time.