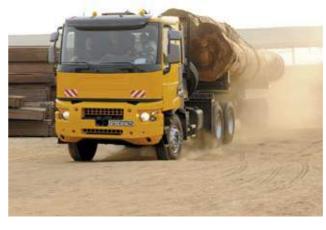

## **OUTSTANDING** TECHNICAL CAPACITIES

The K range is equipped with a chassis designed for heavy loads, enabling you to reduce the number of return trips. The numerous pre-equipment items help to simplify and reduce body mounting operations.

- 4 EXHAUST OUTLETS: LEFT SIDE, IN THE FLOW PATH, VERTICAL AND VERTICAL+ VERTICAL MUFFLER
- ABLE TO CARRY UP TO 120 T ON 6X4 TRACTOR AND 100 T ON 6X4 RIGID, THE RENAULT TRUCKS K IS IDEAL FOR ACTIVITIES REQUIRING A HIGH GCW ON ROUGH TERRAIN
- MECHANICAL PRE-EQUIPMENT FOR CRANE INSTALLATION
- THREE TYPES OF BODYBUILDER MOUNTINGS: FLEXIBLE, SEMI-FLEXIBLE AND RIGID DEPENDING ON BODYWORK
- EXTENDED CHOICE OF WHEELBASE, ALLOWING THE RIGHT VEHICLE TO BE CHOSEN FOR THE BODYWORK REQUIRED