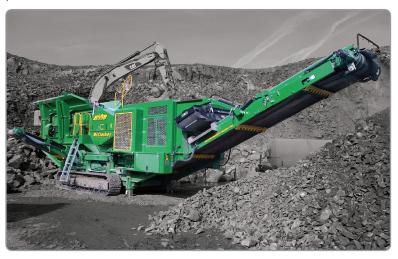

# **J50**

# **HEAVY DUTY JAW CRUSHER**

With 1270mm (50") x 735mm (29") single toggle jaw (the widest jaw in its class), the J50 places McCloskey International at the fore of portable crushing machinery. Maximum productivity is delivered through the enhancements to the jaw box including heavier flywheels and optimization for all crushing applications.

With its class-leading throughput and capacity and the largest stockpile height in its category the J50 crusher continues to push the boundaries of industry performance.