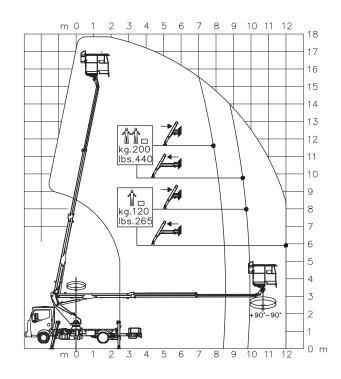

| Stowed height            | mm  | 2834                |
|--------------------------|-----|---------------------|
| Overall length           | mm  | 6071                |
| Overall width            | mm  | 2200                |
| Working height           | m   | 12,80               |
| Max working outreach     | m   | 07,40 m (200 kg)    |
| Turret rotation          |     | 440°                |
| Platform size            | mm  | 1400 x 700 x 1180 h |
| Maximum loading capacity | kg  | 200                 |
| Number of persons        |     | 1-2                 |
| System pressure          | bar | 200                 |
| Oil tank capacity        | L   | 40                  |
| Hydraulic pump           | L   | 12                  |

| Stowed height            | mm  | 2834                |
|--------------------------|-----|---------------------|
| Overall length           | mm  | 6071                |
| Overall width            | mm  | 2200                |
| Working height           | m   | 16,00               |
| Max working outreach     |     | 09,00 m (120 kg)    |
| Turret rotation          |     | 440°                |
| Platform size            | mm  | 1400 x 700 x 1180 h |
| Maximum loading capacity | kg  | 200                 |
| Number of persons        |     | 1-2                 |
| System pressure          | bar | 200                 |
| Oil tank capacity        | L   | 40                  |
| Hydraulic pump           | L   | 12                  |