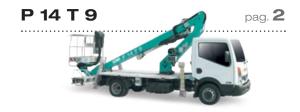

# 5027 1858 1542 1063 3400 2249

| Stowed height            | mm  | 2920                |
|--------------------------|-----|---------------------|
| Overall length           | mm  | 6716                |
| Overall width            | mm  | 2100                |
| Working height           | m   | 14,20               |
| Max working outreach     | m   | 09,00 m (200 kg)    |
| Turret rotation          |     | 360° continuous     |
| Platform size            | mm  | 1400 x 700 x 1180 h |
| Maximum loading capacity | kg  | 200                 |
| Number of persons        |     | 1-2                 |
| System pressure          | bar | 200                 |
| Oil tank capacity        | L   | 40                  |
| Hydraulic pump           | L   | 12                  |