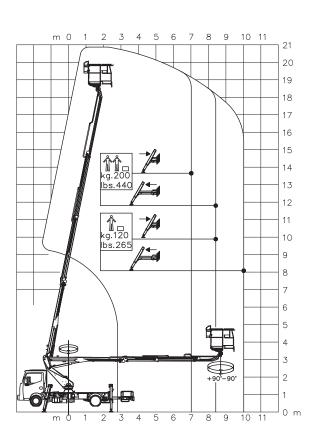

| Stowed height            | mm  | 3028                |
|--------------------------|-----|---------------------|
| Overall length           | mm  | 6282                |
| Overall width            | mm  | 2100                |
|                          |     |                     |
| Working height           | m   | 18,70               |
| Max working outreach     | m   | 10,00 m (200 kg)    |
| Turret rotation          |     | 440°                |
| Platform size            | mm  | 1400 x 700 x 1180 h |
| Maximum loading capacity | kg  | 200                 |
| Number of persons        |     | 1-2                 |
| System pressure          | bar | 200                 |
| Oil tank capacity        | L   | 40                  |
| Hydraulic pump           | L   | 12                  |

| Stowed height            | mm  | 3028                |
|--------------------------|-----|---------------------|
| Overall length           | mm  | 6282                |
| Overall width            | mm  | 2100                |
| Working height           | m   | 22,50               |
| Max working outreach     | m   | 10,50 m (120 kg)    |
| Turret rotation          |     | 440°                |
| Platform size            | mm  | 1400 x 700 x 1180 h |
| Maximum loading capacity | kg  | 200                 |
| Number of persons        | -   | 1-2                 |
| System pressure          | bar | 200                 |
| Oil tank capacity        | L   | 40                  |
| Hydraulic pump           | L   | 12                  |