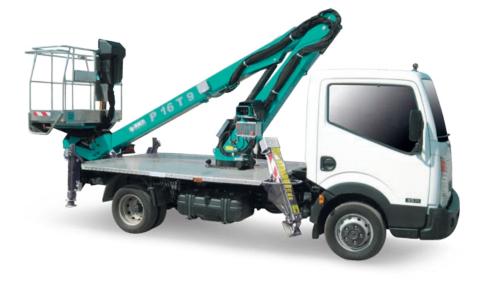

## Truck Mounted Platrorms

The facility of Pegognaga (Mantua) - almost 15 thousand square metres surface, of which more than 4,700 covered, with 35 employees - manages the Aerial Platforms product lines consisting of Scissor Lifts, Articulated Boom Lifts and the new line of Truck Mounted Platforms.

The Business Unit IMER Access, created following the acquisition by IMER Group of the ITECO assets in 2009, has enabled the Group to further expand its product range in the lifting industry.

The new line of Truck Mounted Platforms includes 7 models which offer different solutions to satisfy all lifting requirements: from civil installation and maintenance, to industrial and urban applications.