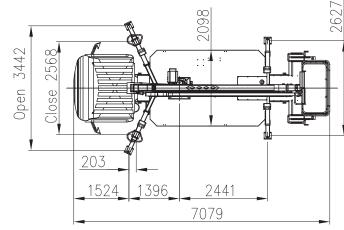

| Stowed height            | mm  | 2920                |
|--------------------------|-----|---------------------|
| Overall length           | mm  | 7079                |
| Overall width            | mm  | 2100                |
| Working height           | m   | 20,90               |
| Max working outreach     | m   | 10,00 m (120 kg)    |
| Turret rotation          | -   | 360° continuous     |
| Platform size            | mm  | 1400 x 700 x 1180 h |
| Maximum loading capacity | kg  | 200                 |
| Number of persons        |     | 1-2                 |
| System pressure          | bar | 200                 |
| Oil tank capacity        | L   | 40                  |
| Hydraulic pump           | L   | 12                  |