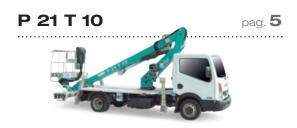

| Stowed height            | mm  | 2920                |
|--------------------------|-----|---------------------|
| Overall length           | mm  | 7079                |
| Overall width            | mm  | 2100                |
| Working height           | m   | 20,90               |
| Max working outreach     | m   | 10,00 m (120 kg)    |
| Turret rotation          | -   | 360° continuous     |
| Platform size            | mm  | 1400 x 700 x 1180 h |
| Maximum loading capacity | kg  | 200                 |
| Number of persons        |     | 1-2                 |
| System pressure          | bar | 200                 |
| Oil tank capacity        | L   | 40                  |
| Hydraulic pump           | L   | 12                  |

| Stowed height            | mm  | 3028                |
|--------------------------|-----|---------------------|
| Overall length           | mm  | 6282                |
| Overall width            | mm  | 2100                |
|                          |     |                     |
| Working height           | m   | 18,70               |
| Max working outreach     | m   | 10,00 m (200 kg)    |
| Turret rotation          |     | 440°                |
| Platform size            | mm  | 1400 x 700 x 1180 h |
| Maximum loading capacity | kg  | 200                 |
| Number of persons        |     | 1-2                 |
| System pressure          | bar | 200                 |
| Oil tank capacity        | L   | 40                  |
| Hydraulic pump           | L   | 12                  |

- Hydraulic controls
- Priority of commands from the basket
- Attachment points in the basket for safety belts
- Cylinder holding safety valve
- Hand pump for emergency descent
- Overload sensor on the basket
- Acoustic alarm for PTO engaged
- Filter in pressure
- Engine start / stop command from the basket
- · Limit switch stabilizers to the ground
- Basket rotation: 90 ° right + 90 ° left
- Basket hydraulic leveling
- Hour meter
- Socket for 230V line to basket
- Tool box 500x400x300 mm
- Rotating beacon
- Nr. 4 Blocks for stabilization and el. insulation
- No. 2 Racks for blocks
- No. 2 helmets
- . No. 2 safety belts
- No. 2 pairs gloves

- Outlet for air / water lines to basket
- Emergency lowering electropump 12/24 V
- Auxiliary electropump 230V/50Hz
- Directional white light
- Foldable Side boards h.100 mm
- Foldable Side boards h.200 mm
- Fixed Side boards h.100 mm
- Fixed Side boards h.200 mm
- Personalized paint
- Insulated basket 1,000V
- Ladder & Mast carrier, (front/rear) removable
- Tilt sensor with an audible alarm
- Fiberglass basket