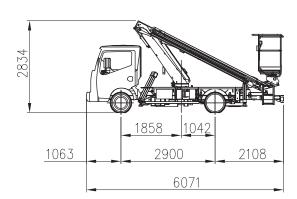

| Stowed height            | mm  | 2834                |
|--------------------------|-----|---------------------|
| Overall length           | mm  | 6071                |
| Overall width            | mm  | 2200                |
| Working height           | m   | 12,80               |
| Max working outreach     | m   | 07,40 m (200 kg)    |
| Turret rotation          |     | 440°                |
| Platform size            | mm  | 1400 x 700 x 1180 h |
| Maximum loading capacity | kg  | 200                 |
| Number of persons        |     | 1-2                 |
| System pressure          | bar | 200                 |
| Oil tank capacity        | L   | 40                  |
| Hydraulic pump           | L   | 12                  |