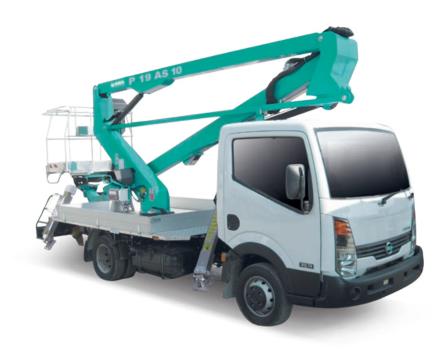

## Truck Mounted Platrorms

The facility of Pegognaga (Mantua) - almost 15 thousand square metres surface, of which more than 4,700 covered, with 35 employees - manages the Aerial Platforms product lines consisting of Scissor Lifts, Articulated Boom Lifts and the new line of Truck Mounted Platforms.

The Business Unit IMER Access, created following the acquisition by IMER Group of the ITECO assets in 2009, has enabled the Group to further expand its product range in the lifting industry.

The new line of Truck Mounted Platforms includes 7 models which offer different solutions to satisfy all lifting requirements: from civil installation and maintenance, to industrial and urban applications.