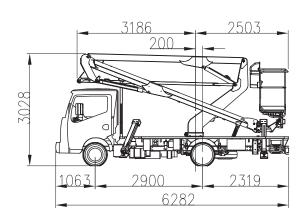

| Stowed height            | mm  | 3028                |
|--------------------------|-----|---------------------|
| Overall length           | mm  | 6282                |
| Overall width            | mm  | 2100                |
|                          |     |                     |
| Working height           | m   | 18,70               |
| Max working outreach     | m   | 10,00 m (200 kg)    |
| Turret rotation          |     | 440°                |
| Platform size            | mm  | 1400 x 700 x 1180 h |
| Maximum loading capacity | kg  | 200                 |
| Number of persons        |     | 1-2                 |
| System pressure          | bar | 200                 |
| Oil tank capacity        | L   | 40                  |
| Hydraulic pump           | L   | 12                  |

| Stowed height            | mm  | 3028                |
|--------------------------|-----|---------------------|
| Overall length           | mm  | 6282                |
| Overall width            | mm  | 2100                |
| Working height           | m   | 22,50               |
| Max working outreach     | m   | 10,50 m (120 kg)    |
| Turret rotation          |     | 440°                |
| Platform size            | mm  | 1400 x 700 x 1180 h |
| Maximum loading capacity | kg  | 200                 |
| Number of persons        | -   | 1-2                 |
| System pressure          | bar | 200                 |
| Oil tank capacity        | L   | 40                  |
| Hydraulic pump           | L   | 12                  |