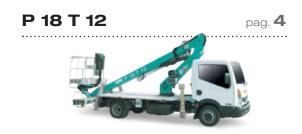

| Stowed height            | mm  | 2834                |
|--------------------------|-----|---------------------|
| Overall length           | mm  | 6071                |
| Overall width            | mm  | 2200                |
| Working height           | m   | 16,00               |
| Max working outreach     |     | 09,00 m (120 kg)    |
| Turret rotation          |     | 440°                |
| Platform size            | mm  | 1400 x 700 x 1180 h |
| Maximum loading capacity | kg  | 200                 |
| Number of persons        |     | 1-2                 |
| System pressure          | bar | 200                 |
| Oil tank capacity        | L   | 40                  |
| Hydraulic pump           | L   | 12                  |

### 5027 2249 1063 1858 1542 1063

| Stowed height            | mm  | 2920                |
|--------------------------|-----|---------------------|
| Overall length           | mm  | 6716                |
| Overall width            | mm  | 2100                |
| Working height           | m   | 17,50               |
| Max working outreach     | m   | 12,00 m (120 kg)    |
| Turret rotation          |     | 360° continuous     |
| Platform size            | mm  | 1400 x 700 x 1180 h |
| Maximum loading capacity | kg  | 200                 |
| Number of persons        |     | 1-2                 |
| System pressure          | bar | 200                 |
| Oil tank capacity        | L   | 40                  |
| Hydraulic pump           | L   | 12                  |

#### **Standard Equipment**

- Hydraulic controls
- Priority of commands from the basket
- Attachment points in the basket for safety belts
- Cylinder holding safety valve
- Hand pump for emergency descent
- Overload sensor on the basket
- Anti-Overturning device (moment control)
- Acoustic alarm for PTO engaged
- Filter in pressure
- Engine start / stop command from the basket
- Limit switch stabilizers to the ground
- Basket rotation: 90 ° right + 90 ° left
- Basket hydraulic leveling
- Hour meter
- Rotating beacon
- No. 2 helmets
- No. 2 safety belts
- No. 2 pairs gloves
- · Outlet for air / water lines to basket
- Socket for 230V line to basket
- Tool box 500x400x300 mm
- Nr. 4 Blocks for stabilization and el. insulation
- No. 2 Racks for blocks

- Emergency lowering electropump 12/24 V
- Auxiliary electropump 230V/50Hz
- Directional white light
- Foldable Side boards h.100 mm
- Foldable Side boards h.200 mm
- Fixed Side boards h.100 mm
- Fixed Side boards h.200 mm
- Personalized paint
- Insulated basket 1,000V
- Ladder & Mast carrier, (front/rear) removable
- Tilt sensor with an audible alarm
- Fiberglass basket