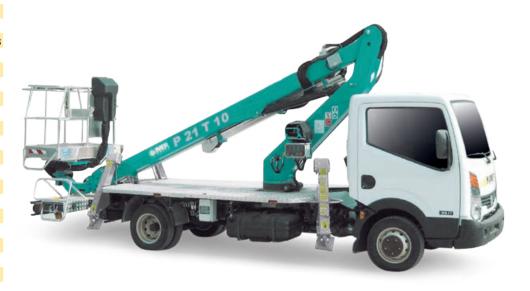

## Truck Mounted Platrorms

The facility of Pegognaga (Mantua) - almost 15 thousand square metres surface, of which more than 4,700 covered, with 35 employees - manages the Aerial Platforms product lines consisting of Scissor Lifts, Articulated Boom Lifts and the new line of Truck Mounted Platforms.

The Business Unit IMER Access, created following the acquisition by IMER Group of the ITECO assets in 2009, has enabled the Group to further expand its product range in the lifting industry.

The new line of Truck Mounted Platforms includes 7 models which offer different solutions to satisfy all lifting requirements: from civil installation and maintenance, to industrial and urban applications.