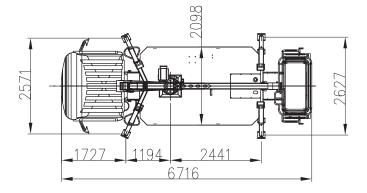

### 5027 2249 1063 1858 1542 1063

| Stowed height            | mm  | 2920                |
|--------------------------|-----|---------------------|
| Overall length           | mm  | 6716                |
| Overall width            | mm  | 2100                |
| Working height           | m   | 17,50               |
| Max working outreach     | m   | 12,00 m (120 kg)    |
| Turret rotation          |     | 360° continuous     |
| Platform size            | mm  | 1400 x 700 x 1180 h |
| Maximum loading capacity | kg  | 200                 |
| Number of persons        |     | 1-2                 |
| System pressure          | bar | 200                 |
| Oil tank capacity        | L   | 40                  |
| Hydraulic pump           | L   | 12                  |