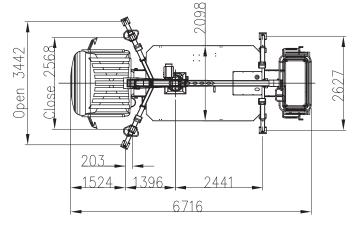

# 5027 1858 1542 1063 3400 2249

| Stowed height            | mm  | 2920                |
|--------------------------|-----|---------------------|
| Overall length           | mm  | 6716                |
| Overall width            | mm  | 2100                |
| Working height           | m   | 14,20               |
| Max working outreach     | m   | 09,00 m (200 kg)    |
| Turret rotation          |     | 360° continuous     |
| Platform size            | mm  | 1400 x 700 x 1180 h |
| Maximum loading capacity | kg  | 200                 |
| Number of persons        |     | 1-2                 |
| System pressure          | bar | 200                 |
| Oil tank capacity        | L   | 40                  |
| Hydraulic pump           | L   | 12                  |

### 5027 2249 1063 1858 1542 1063

| Stowed height            | mm  | 2920                |
|--------------------------|-----|---------------------|
| Overall length           | mm  | 6716                |
| Overall width            | mm  | 2100                |
| Working height           | m   | 17,50               |
| Max working outreach     | m   | 12,00 m (120 kg)    |
| Turret rotation          |     | 360° continuous     |
| Platform size            | mm  | 1400 x 700 x 1180 h |
| Maximum loading capacity | kg  | 200                 |
| Number of persons        |     | 1-2                 |
| System pressure          | bar | 200                 |
| Oil tank capacity        | L   | 40                  |
| Hydraulic pump           | L   | 12                  |