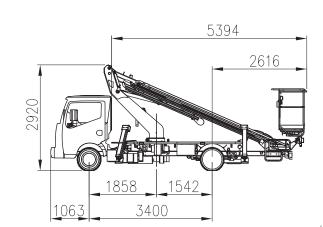

# 5027 1858 1542 1063 3400 2249

| Stowed height            | mm  | 2920                |
|--------------------------|-----|---------------------|
| Overall length           | mm  | 6716                |
| Overall width            | mm  | 2100                |
| Working height           | m   | 14,20               |
| Max working outreach     | m   | 09,00 m (200 kg)    |
| Turret rotation          |     | 360° continuous     |
| Platform size            | mm  | 1400 x 700 x 1180 h |
| Maximum loading capacity | kg  | 200                 |
| Number of persons        |     | 1-2                 |
| System pressure          | bar | 200                 |
| Oil tank capacity        | L   | 40                  |
| Hydraulic pump           | L   | 12                  |