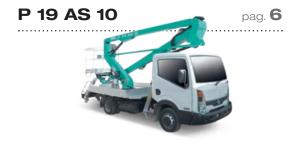

- Hydraulic controls
- Priority of commands from the basket
- Attachment points in the basket for safety belts
- Cylinder holding safety valve
- Hand pump for emergency descent
- · Overload sensor on the basket
- Anti-Overturning device (moment control)
- · Acoustic alarm for PTO engaged
- Filter in pressure
- Engine start / stop command from the basket
- Limit switch stabilizers to the ground
- Basket rotation: 90 ° right + 90 ° left
- Basket hydraulic leveling
- Hour meter
- Socket for 230V line to basket
- Tool box 500x400x300 mm
- Rotating beacon
- Nr. 4 Blocks for stabilization and el. insulation
- No. 2 Racks for blocks
- No. 2 helmets
- · No. 2 safety belts
- No. 2 pairs gloves

- Outlet for air / water lines to basket
- Emergency lowering electropump 12/24 V
- Auxiliary electropump 230V/50Hz
- Directional white light
- Foldable Side boards h.100 mm
- Foldable Side boards h.200 mm
- Fixed Side boards h.100 mm
- Fixed Side boards h.200 mm
- Personalized paint
- Ladder & Mast carrier, (front/rear) removable
- Tilt sensor with an audible alarm
- Fiberglass basket

| Stowed height            | mm  | 3028                |
|--------------------------|-----|---------------------|
| Overall length           | mm  | 6282                |
| Overall width            | mm  | 2100                |
| Working height           | m   | 22,50               |
| Max working outreach     | m   | 10,50 m (120 kg)    |
| Turret rotation          |     | 440°                |
| Platform size            | mm  | 1400 x 700 x 1180 h |
| Maximum loading capacity | kg  | 200                 |
| Number of persons        | -   | 1-2                 |
| System pressure          | bar | 200                 |
| Oil tank capacity        | L   | 40                  |
| Hydraulic pump           | L   | 12                  |