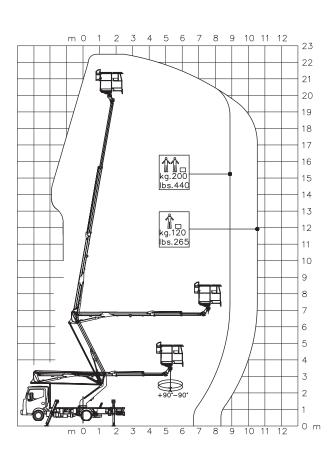

| Stowed height            | mm  | 3028                |
|--------------------------|-----|---------------------|
| Overall length           | mm  | 6282                |
| Overall width            | mm  | 2100                |
| Working height           | m   | 22,50               |
| Max working outreach     | m   | 10,50 m (120 kg)    |
| Turret rotation          |     | 440°                |
| Platform size            | mm  | 1400 x 700 x 1180 h |
| Maximum loading capacity | kg  | 200                 |
| Number of persons        | -   | 1-2                 |
| System pressure          | bar | 200                 |
| Oil tank capacity        | L   | 40                  |
| Hydraulic pump           | L   | 12                  |