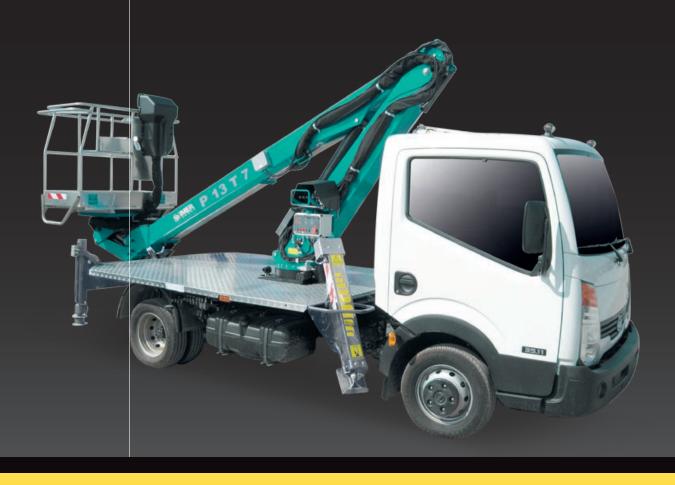

The Business Unit IMER Access, created following the acquisition by IMER Group of the ITECO assets in 2009, has enabled the Group to further expand its product range in the lifting industry.

The new line of Truck Mounted Platforms includes 7 models which offer different solutions to satisfy all lifting requirements: from civil installation and maintenance, to industrial and urban applications.

| Stowed height            | mm  | 2834                |
|--------------------------|-----|---------------------|
| Overall length           | mm  | 6071                |
| Overall width            | mm  | 2200                |
| Working height           | m   | 12,80               |
| Max working outreach     | m   | 07,40 m (200 kg)    |
| Turret rotation          |     | 440°                |
| Platform size            | mm  | 1400 x 700 x 1180 h |
| Maximum loading capacity | kg  | 200                 |
| Number of persons        |     | 1-2                 |
| System pressure          | bar | 200                 |
| Oil tank capacity        | L   | 40                  |
| Hydraulic pump           | L   | 12                  |