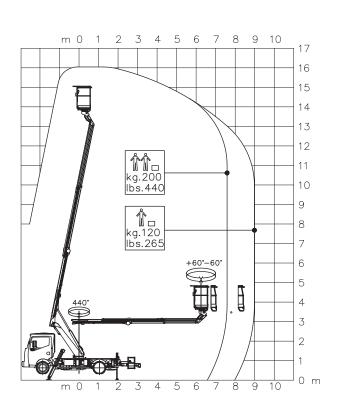

| Stowed height            | mm  | 2834                |
|--------------------------|-----|---------------------|
| Overall length           | mm  | 6071                |
| Overall width            | mm  | 2200                |
| Working height           | m   | 12,80               |
| Max working outreach     | m   | 07,40 m (200 kg)    |
| Turret rotation          |     | 440°                |
| Platform size            | mm  | 1400 x 700 x 1180 h |
| Maximum loading capacity | kg  | 200                 |
| Number of persons        |     | 1-2                 |
| System pressure          | bar | 200                 |
| Oil tank capacity        | L   | 40                  |
| Hydraulic pump           | L   | 12                  |