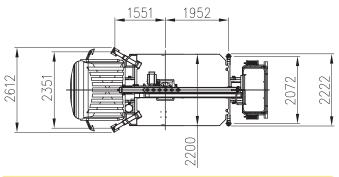

# 5027 1858 1542 1063 3400 2249

| Stowed height            | mm  | 2920                |
|--------------------------|-----|---------------------|
| Overall length           | mm  | 6716                |
| Overall width            | mm  | 2100                |
| Working height           | m   | 14,20               |
| Max working outreach     | m   | 09,00 m (200 kg)    |
| Turret rotation          |     | 360° continuous     |
| Platform size            | mm  | 1400 x 700 x 1180 h |
| Maximum loading capacity | kg  | 200                 |
| Number of persons        |     | 1-2                 |
| System pressure          | bar | 200                 |
| Oil tank capacity        | L   | 40                  |
| Hydraulic pump           | L   | 12                  |