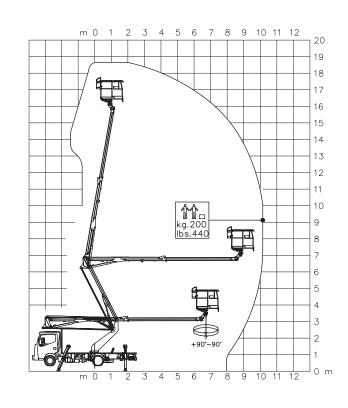

| Stowed height            | mm  | 3028                |
|--------------------------|-----|---------------------|
| Overall length           | mm  | 6282                |
| Overall width            | mm  | 2100                |
|                          |     |                     |
| Working height           | m   | 18,70               |
| Max working outreach     | m   | 10,00 m (200 kg)    |
| Turret rotation          |     | 440°                |
| Platform size            | mm  | 1400 x 700 x 1180 h |
| Maximum loading capacity | kg  | 200                 |
| Number of persons        |     | 1-2                 |
| System pressure          | bar | 200                 |
| Oil tank capacity        | L   | 40                  |
| Hydraulic pump           | L   | 12                  |