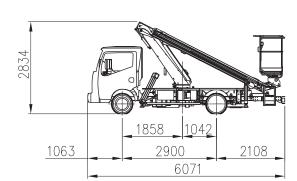

| Stowed height            | mm  | 2834                |
|--------------------------|-----|---------------------|
| Overall length           | mm  | 6071                |
| Overall width            | mm  | 2200                |
| Working height           | m   | 12,80               |
| Max working outreach     | m   | 07,40 m (200 kg)    |
| Turret rotation          |     | 440°                |
| Platform size            | mm  | 1400 x 700 x 1180 h |
| Maximum loading capacity | kg  | 200                 |
| Number of persons        |     | 1-2                 |
| System pressure          | bar | 200                 |
| Oil tank capacity        | L   | 40                  |
| Hydraulic pump           | L   | 12                  |