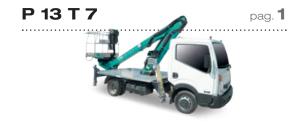

| Stowed height            | mm  | 2834                |
|--------------------------|-----|---------------------|
| Overall length           | mm  | 6071                |
| Overall width            | mm  | 2200                |
| Working height           | m   | 12,80               |
| Max working outreach     | m   | 07,40 m (200 kg)    |
| Turret rotation          |     | 440°                |
| Platform size            | mm  | 1400 x 700 x 1180 h |
| Maximum loading capacity | kg  | 200                 |
| Number of persons        |     | 1-2                 |
| System pressure          | bar | 200                 |
| Oil tank capacity        | L   | 40                  |
| Hydraulic pump           | L   | 12                  |