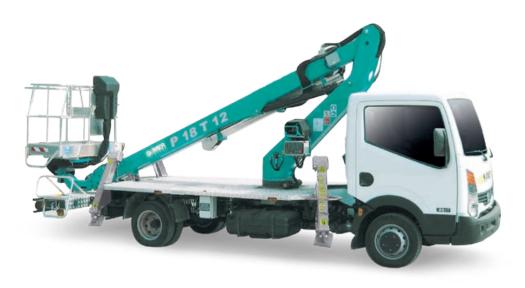

## Truck Mounted Platrorms

The facility of Pegognaga (Mantua) - almost 15 thousand square metres surface, of which more than 4,700 covered, with 35 employees - manages the Aerial Platforms product lines consisting of Scissor Lifts, Articulated Boom Lifts and the new line of Truck Mounted Platforms.

The Business Unit IMER Access, created following the acquisition by IMER Group of the ITECO assets in 2009, has enabled the Group to further expand its product range in the lifting industry.

The new line of Truck Mounted Platforms includes 7 models which offer different solutions to satisfy all lifting requirements: from civil installation and maintenance, to industrial and urban applications.