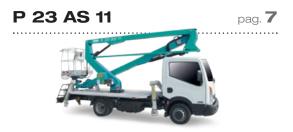

| Stowed height            | mm  | 2834                |
|--------------------------|-----|---------------------|
| Overall length           | mm  | 6071                |
| Overall width            | mm  | 2200                |
| Working height           | m   | 12,80               |
| Max working outreach     | m   | 07,40 m (200 kg)    |
| Turret rotation          |     | 440°                |
| Platform size            | mm  | 1400 x 700 x 1180 h |
| Maximum loading capacity | kg  | 200                 |
| Number of persons        |     | 1-2                 |
| System pressure          | bar | 200                 |
| Oil tank capacity        | L   | 40                  |
| Hydraulic pump           | L   | 12                  |