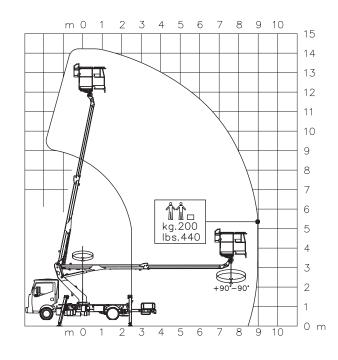

# 5027 1858 1542 1063 3400 2249

| Stowed height            | mm  | 2920                |
|--------------------------|-----|---------------------|
| Overall length           | mm  | 6716                |
| Overall width            | mm  | 2100                |
| Working height           | m   | 14,20               |
| Max working outreach     | m   | 09,00 m (200 kg)    |
| Turret rotation          |     | 360° continuous     |
| Platform size            | mm  | 1400 x 700 x 1180 h |
| Maximum loading capacity | kg  | 200                 |
| Number of persons        |     | 1-2                 |
| System pressure          | bar | 200                 |
| Oil tank capacity        | L   | 40                  |
| Hydraulic pump           | L   | 12                  |

### 5027 2249 1063 1858 1542 1063

| Stowed height            | mm  | 2920                |
|--------------------------|-----|---------------------|
| Overall length           | mm  | 6716                |
| Overall width            | mm  | 2100                |
| Working height           | m   | 17,50               |
| Max working outreach     | m   | 12,00 m (120 kg)    |
| Turret rotation          |     | 360° continuous     |
| Platform size            | mm  | 1400 x 700 x 1180 h |
| Maximum loading capacity | kg  | 200                 |
| Number of persons        |     | 1-2                 |
| System pressure          | bar | 200                 |
| Oil tank capacity        | L   | 40                  |
| Hydraulic pump           | L   | 12                  |