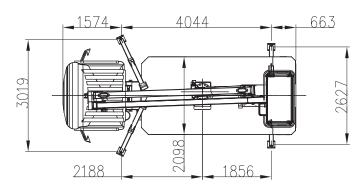

| Stowed height            | mm  | 3028                |
|--------------------------|-----|---------------------|
| Overall length           | mm  | 6282                |
| Overall width            | mm  | 2100                |
|                          |     |                     |
| Working height           | m   | 18,70               |
| Max working outreach     | m   | 10,00 m (200 kg)    |
| Turret rotation          |     | 440°                |
| Platform size            | mm  | 1400 x 700 x 1180 h |
| Maximum loading capacity | kg  | 200                 |
| Number of persons        |     | 1-2                 |
| System pressure          | bar | 200                 |
| Oil tank capacity        | L   | 40                  |
| Hydraulic pump           | L   | 12                  |

| Stowed height            | mm  | 3028                |
|--------------------------|-----|---------------------|
| Overall length           | mm  | 6282                |
| Overall width            | mm  | 2100                |
| Working height           | m   | 22,50               |
| Max working outreach     | m   | 10,50 m (120 kg)    |
| Turret rotation          |     | 440°                |
| Platform size            | mm  | 1400 x 700 x 1180 h |
| Maximum loading capacity | kg  | 200                 |
| Number of persons        | -   | 1-2                 |
| System pressure          | bar | 200                 |
| Oil tank capacity        | L   | 40                  |
| Hydraulic pump           | L   | 12                  |