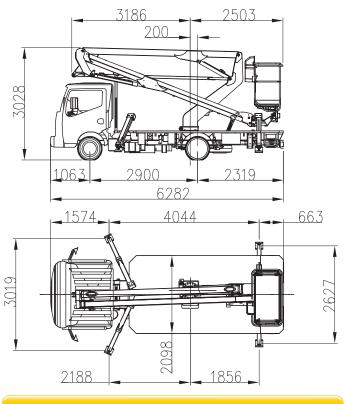

| Stowed height            | mm  | 3028                |
|--------------------------|-----|---------------------|
| Overall length           | mm  | 6282                |
| Overall width            | mm  | 2100                |
| Working height           | m   | 22,50               |
| Max working outreach     | m   | 10,50 m (120 kg)    |
| Turret rotation          |     | 440°                |
| Platform size            | mm  | 1400 x 700 x 1180 h |
| Maximum loading capacity | kg  | 200                 |
| Number of persons        | -   | 1-2                 |
| System pressure          | bar | 200                 |
| Oil tank capacity        | L   | 40                  |
| Hydraulic pump           | L   | 12                  |