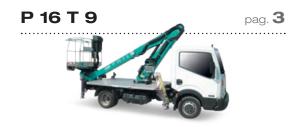

| Stowed height            | mm  | 2834                |
|--------------------------|-----|---------------------|
| Overall length           | mm  | 6071                |
| Overall width            | mm  | 2200                |
| Working height           | m   | 12,80               |
| Max working outreach     | m   | 07,40 m (200 kg)    |
| Turret rotation          |     | 440°                |
| Platform size            | mm  | 1400 x 700 x 1180 h |
| Maximum loading capacity | kg  | 200                 |
| Number of persons        |     | 1-2                 |
| System pressure          | bar | 200                 |
| Oil tank capacity        | L   | 40                  |
| Hydraulic pump           | L   | 12                  |

# 5027 1858 1542 1063 3400 2249

| Stowed height            | mm  | 2920                |
|--------------------------|-----|---------------------|
| Overall length           | mm  | 6716                |
| Overall width            | mm  | 2100                |
| Working height           | m   | 14,20               |
| Max working outreach     | m   | 09,00 m (200 kg)    |
| Turret rotation          |     | 360° continuous     |
| Platform size            | mm  | 1400 x 700 x 1180 h |
| Maximum loading capacity | kg  | 200                 |
| Number of persons        |     | 1-2                 |
| System pressure          | bar | 200                 |
| Oil tank capacity        | L   | 40                  |
| Hydraulic pump           | L   | 12                  |

#### **Standard Equipment**

- Hydraulic controls
- Priority of commands from the basket
- Attachment points in the basket for safety belts
- Cylinder holding safety valve
- Hand pump for emergency descent
- Overload sensor on the basket
- Acoustic alarm for PTO engaged
- Filter in pressure
- Engine start / stop command from the basket
- · Limit switch stabilizers to the ground
- Basket rotation: 90 ° right + 90 ° left
- Basket hydraulic leveling
- Hour meter
- Rotating beacon
- No. 2 helmets
- No. 2 safety belts
- No. 2 pairs gloves
- Outlet for air / water lines to basket
- Socket for 230V line to basket
- Tool box 500x400x300 mm
- Nr. 4 Blocks for stabilization and el. insulation
- No. 2 Racks for blocks

- Emergency lowering electropump 12/24 V
- Auxiliary electropump 230V/50Hz
- Directional white light
- Foldable Side boards h.100 mm
- Foldable Side boards h.200 mm
- Fixed Side boards h.100 mm
- Fixed Side boards h.200 mm
- Personalized paint
- Insulated basket 1,000V
- Ladder & Mast carrier, (front/rear) removable
- Tilt sensor with an audible alarm
- Fiberglass basket