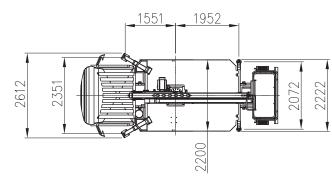

| Stowed height            | mm  | 2834                |
|--------------------------|-----|---------------------|
| Overall length           | mm  | 6071                |
| Overall width            | mm  | 2200                |
| Working height           | m   | 12,80               |
| Max working outreach     | m   | 07,40 m (200 kg)    |
| Turret rotation          |     | 440°                |
| Platform size            | mm  | 1400 x 700 x 1180 h |
| Maximum loading capacity | kg  | 200                 |
| Number of persons        |     | 1-2                 |
| System pressure          | bar | 200                 |
| Oil tank capacity        | L   | 40                  |
| Hydraulic pump           | L   | 12                  |