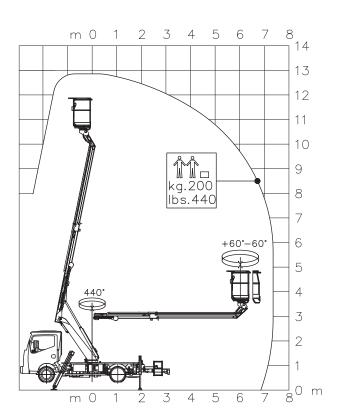

| Stowed height            | mm  | 2834                |
|--------------------------|-----|---------------------|
| Overall length           | mm  | 6071                |
| Overall width            | mm  | 2200                |
| Working height           | m   | 12,80               |
| Max working outreach     | m   | 07,40 m (200 kg)    |
| Turret rotation          |     | 440°                |
| Platform size            | mm  | 1400 x 700 x 1180 h |
| Maximum loading capacity | kg  | 200                 |
| Number of persons        |     | 1-2                 |
| System pressure          | bar | 200                 |
| Oil tank capacity        | L   | 40                  |
| Hydraulic pump           | L   | 12                  |