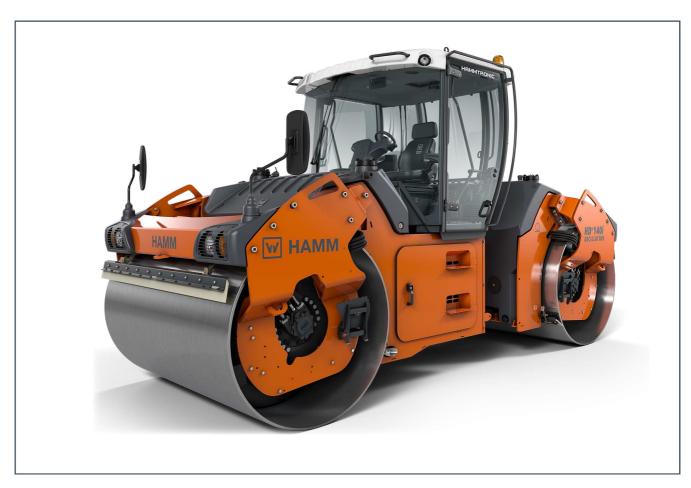

# **HD+ 140i VO**

Tandem roller with vibrating roller drum and oscillation drum Tandem rollers Series HD+ / Series H243

## **HIGHLIGHTS HD+**

- > Operating concept Easy Drive
- Electronic machine management Hammtronic
- Excellent view of the machine and the construction site
- Track offset for comfortable start up, moving away and compacting at curb edges
- > Compaction with oscillation