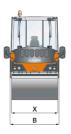

|  | Machine dimensions        |    |           |
|--|---------------------------|----|-----------|
|  | Total length (L)          | mm | 5300      |
|  | Width (B)                 | mm | 2260      |
|  | Total height (H)          | mm | 2980      |
|  | Drum width (X)            | mm | 2140/2140 |
|  | Height loading, min. (Hl) | mm | 2140      |
|  |                           |    |           |