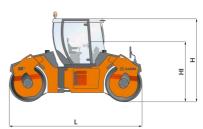

|  | Machine dimensions        |    |           |
|--|---------------------------|----|-----------|
|  | Total length (L)          | mm | 5300      |
|  | Width (B)                 | mm | 2260      |
|  | Total height (H)          | mm | 2980      |
|  | Drum width (X)            | mm | 2140/2140 |
|  | Height loading, min. (Hl) | mm | 2140      |
|  |                           |    |           |