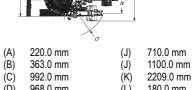

#### **Dimensions**

| (C) | 992.0 mm  | (K) | 2209.0 mm |
|-----|-----------|-----|-----------|
| (D) | 968.0 mm  | (L) | 180.0 mm  |
| (E) | 987.0 mm  | (M) | 413.0 mm  |
| (F) | 2153.0 mm | (N) | 471.0 mm  |
| (G) | 1280.0 mm | (O) | 1121.0 mm |
| (H) | 2793.0 mm | (P) | 550.0 mm  |
| (1) | 16 0 mm   | (S) | 1490.0 mm |