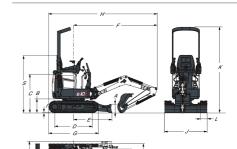

#### **Dimensions**

| (C) | 992.0 mm  | (K) | 2209.0 mm |
|-----|-----------|-----|-----------|
| (D) | 968.0 mm  | (L) | 180.0 mm  |
| (E) | 987.0 mm  | (M) | 413.0 mm  |
| (F) | 2153.0 mm | (N) | 471.0 mm  |
| (G) | 1280.0 mm | (O) | 1121.0 mm |
| (H) | 2793.0 mm | (P) | 550.0 mm  |
| (1) | 16 0 mm   | (S) | 1490.0 mm |