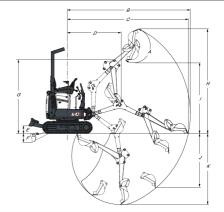

### **Working Range**

| (A) | 196.0°    | (G) | 1899.0 mm |
|-----|-----------|-----|-----------|
| (B) | 3145.0 mm | (H) | 2685.0 mm |
| (C) | 3093.0 mm | (I) | 1818.0 mm |
| (D) | 1374.0 mm | (J) | 1383.0 mm |
| (E) | 196.0 mm  | (K) | 1820.0 mm |
| (F) | 230 0 mm  |     |           |