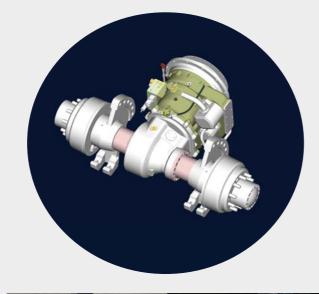

It is a new generation series of the engine-driven high-lift fork trucks by the DESTA – ČZ a.s. producer. This series of trucks is produced with lifting capacities of 2.5; 3.0 and 3.5 tons. The trucks are intended particularly for universal handling of the material on pallets of an up to 8 m height. The trucks can be driven by Diesel engines or LPG - combusting engines (these trucks have a "G" type identification). Drive of travel and of the working hydraulic devices of the truck is performed through a compact driving block, which comprises of the engine, a hydrodynamic converter, DESTAMATIC epicyclic automatic gearbox of the Powershift type and a driving axle with a differential and KNOTT brakes. The working hydraulics enables load-sensing and economic control of more working circuits through a multi-sectional proportional hydraulic distributor. Besides the good functional properties, care was given also to the optimisation of working conditions for operators, ecology and the aesthetic design.