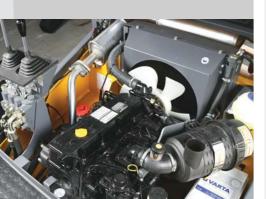

It is a new generation series of the engine-driven high-lift fork trucks by the DESTA – ČZ a.s. producer. This series of trucks is produced with lifting capacities of 2.5; 3.0 and 3.5 tons. The trucks are intended particularly for universal handling of the material on pallets of an up to 8 m height. The trucks can be driven by Diesel engines or LPG - combusting engines (these trucks have a "G" type identification). Drive of travel and of the working hydraulic devices of the truck is performed through a compact driving block, which comprises of the engine, a hydrodynamic converter, DESTAMATIC epicyclic automatic gearbox of the Powershift type and a driving axle with a differential and KNOTT brakes. The working hydraulics enables load-sensing and economic control of more working circuits through a multi-sectional proportional hydraulic distributor. Besides the good functional properties, care was given also to the optimisation of working conditions for operators, ecology and the aesthetic design.

80% of identical parts in the type series

DESTAMATIC epicyclic gearbox

Environmentally friendly

LPG alternative