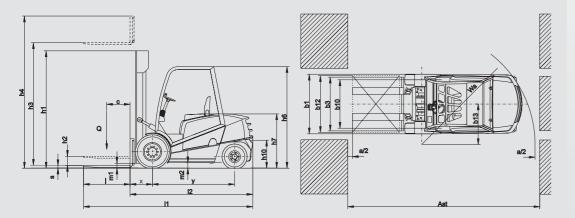

|                                    | D25    | G25  | D30    | G30  | D35    | G35  |
|------------------------------------|--------|------|--------|------|--------|------|
| POWER SOURCE                       | diesel | LPG  | diesel | LPG  | diesel | LPG  |
| LIFTING CAPACITY Q (kg)            | 2500   | 2500 | 3000   | 3000 | 3500   | 3500 |
| RADIUS OF CENTRE OF GRAVITY c (mm) | 500    | 500  | 500    | 500  | 500    | 500  |
| TOTAL WIDHT b1 (mm)                | 1270   | 1270 | 1270   | 1270 | 1270   | 1270 |
| LENGTH WITHOUT FORK L2 (mm)        | 2640   | 2640 | 2645   | 2645 | 2685   | 2685 |
| PROTECTIVE FRAME HEIGHT h6 (mm)    | 2150   | 2150 | 2150   | 2150 | 2150   | 2150 |