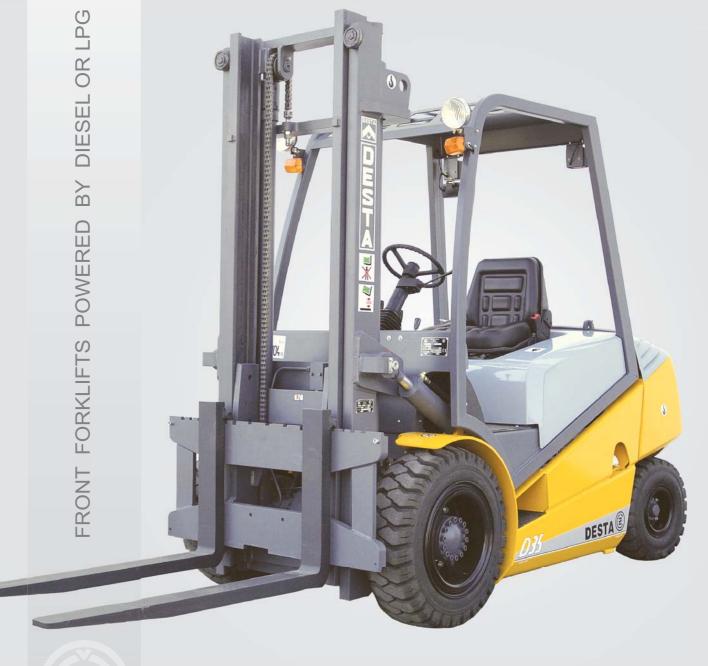

## MODEL LINE D (G) 25 - 35

It is a new generation series of the engine-driven high-lift fork trucks by the DESTA – ČZ a.s. producer. This series of trucks is produced with lifting capacities of 2.5; 3.0 and 3.5 tons. The trucks are intended particularly for universal handling of the material on pallets of an up to 8 m height. The trucks can be driven by Diesel engines or LPG - combusting engines (these trucks have a "G" type identification). Drive of travel and of the working hydraulic devices of the truck is performed through a compact driving block, which comprises of the engine, a hydrodynamic converter, DESTAMATIC epicyclic automatic gearbox of the Powershift type and a driving axle with a differential and KNOTT brakes. The working hydraulics enables load-sensing and economic control of more working circuits through a multi-sectional proportional hydraulic distributor. Besides the good functional properties, care was given also to the optimisation of working conditions for operators, ecology and the aesthetic design.