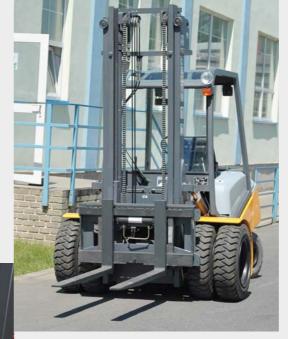

|                                    | D25    | G25  | D30    | G30  | D35    | G35  |
|------------------------------------|--------|------|--------|------|--------|------|
| POWER SOURCE                       | diesel | LPG  | diesel | LPG  | diesel | LPG  |
| LIFTING CAPACITY Q (kg)            | 2500   | 2500 | 3000   | 3000 | 3500   | 3500 |
| RADIUS OF CENTRE OF GRAVITY c (mm) | 500    | 500  | 500    | 500  | 500    | 500  |
| TOTAL WIDHT b1 (mm)                | 1270   | 1270 | 1270   | 1270 | 1270   | 1270 |
| LENGTH WITHOUT FORK L2 (mm)        | 2640   | 2640 | 2645   | 2645 | 2685   | 2685 |
| PROTECTIVE FRAME HEIGHT h6 (mm)    | 2150   | 2150 | 2150   | 2150 | 2150   | 2150 |

It is a new generation series of the engine-driven high-lift fork trucks by the DESTA – ČZ a.s. producer. This series of trucks is produced with lifting capacities of 2.5; 3.0 and 3.5 tons. The trucks are intended particularly for universal handling of the material on pallets of an up to 8 m height. The trucks can be driven by Diesel engines or LPG - combusting engines (these trucks have a "G" type identification). Drive of travel and of the working hydraulic devices of the truck is performed through a compact driving block, which comprises of the engine, a hydrodynamic converter, DESTAMATIC epicyclic automatic gearbox of the Powershift type and a driving axle with a differential and KNOTT brakes. The working hydraulics enables load-sensing and economic control of more working circuits through a multi-sectional proportional hydraulic distributor. Besides the good functional properties, care was given also to the optimisation of working conditions for operators, ecology and the aesthetic design.