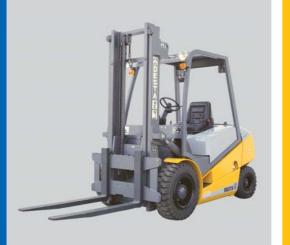

It is a new generation series of the engine-driven high-lift fork trucks by the DESTA – ČZ a.s. producer. This series of trucks is produced with lifting capacities of 2.5; 3.0 and 3.5 tons. The trucks are intended particularly for universal handling of the material on pallets of an up to 8 m height. The trucks can be driven by Diesel engines or LPG - combusting engines (these trucks have a "G" type identification). Drive of travel and of the working hydraulic devices of the truck is performed through a compact driving block, which comprises of the engine, a hydrodynamic converter, DESTAMATIC epicyclic automatic gearbox of the Powershift type and a driving axle with a differential and KNOTT brakes. The working hydraulics enables load-sensing and economic control of more working circuits through a multi-sectional proportional hydraulic distributor. Besides the good functional properties, care was given also to the optimisation of working conditions for operators, ecology and the aesthetic design.