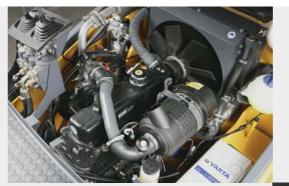

It is a new generation series of the engine-driven high-lift fork trucks by the DESTA – ČZ a.s. producer. This series of trucks is produced with lifting capacities of 2.5; 3.0 and 3.5 tons. The trucks are intended particularly for universal handling of the material on pallets of an up to 8 m height. The trucks can be driven by Diesel engines or LPG - combusting engines (these trucks have a "G" type identification). Drive of travel and of the working hydraulic devices of the truck is performed through a compact driving block, which comprises of the engine, a hydrodynamic converter, DESTAMATIC epicyclic automatic gearbox of the Powershift type and a driving axle with a differential and KNOTT brakes. The working hydraulics enables load-sensing and economic control of more working circuits through a multi-sectional proportional hydraulic distributor. Besides the good functional properties, care was given also to the optimisation of working conditions for operators, ecology and the aesthetic design.

80% of identical parts in the type series

DESTAMATIC epicyclic gearbox

Environmentally friendly

LPG alternative