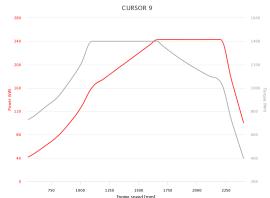

**POWER & TORQUE** 

IMAGES SHOWN ARE FOR ILLUSTRATION PURPOSE ONLY

# **SPECIFICATIONS**

| No. of cylinders / valves |                | 6L / 4                  |
|---------------------------|----------------|-------------------------|
| Injection System          |                | ECR                     |
| Aspiration                |                | WG / e-VGT              |
| Displacement              | liters         | 8.7                     |
| Bore per Stroke           | millimeters    | 117 x 135               |
| Max power                 | kW (HP) @ rpm  | 251 ( 341 ) @ 2200      |
| Max torque                | Nm (kgm) @ rpm | 1400 (143) @ 1100       |
| ATS                       |                | DOC - p-DPF - SCR - CUC |
| Certification             |                | Euro VI E               |