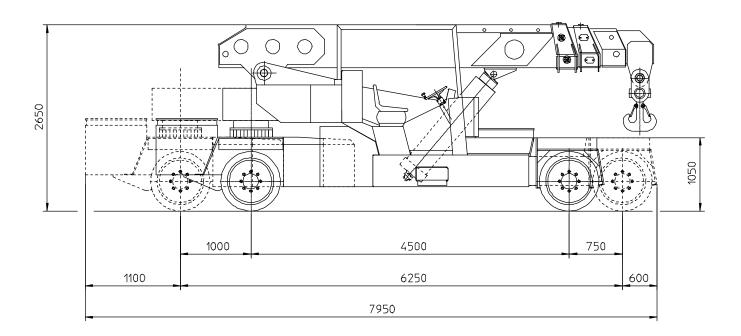

**CRANE FRAME:** fabricated from welded steel plate, with possibility to eject the free wheels and the power unit.

**WHEELS:** rear n 2 solid tyres 400/60 x 15" - W; front n 6 cushions 840 x 320.

**BOOM:** fabricated from preformed and welded steel plate with 4 hydraulic telescoping sections. Fitted with adjustable nylon wear pads.

## **VALLA MODEL 900 E**