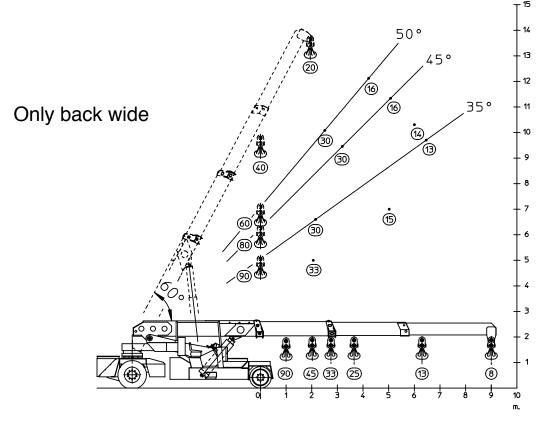

otor driven pump, through electric proportional distributor controlled with joystick. Fitted with filter and safety valves. Maximum hydraulic pressure 250 bar.

**DRIVER'S OVERHEAD GUARD:** a steel frame over driver's seat allowing full visibility with metal checker plate overhead.

TOTAL MACHINE WEIGHT: 45.000/32.000 kg.

**OPTIONAL EXTRAS:** L.M.I. (Load Moment Indicator with angle, boom extension indicators and visible warning for max. capacity), man bucket, remote control, hydraulic winch, metal/glass enclosed cab, carry deck, battery, battery charger.



The crane complies with following international standards:

- I.S.P.E.S.L.
- DIN 15018 (1,3) 15019 (1) class H 2 B3
- ANSI 1994
- 98/37/CE
- 89/336/CEE



## **VALLA MODEL 900 E**















## **VALLA 900 E MOBILE CRANE**









## **VALLA MODEL 900 E**