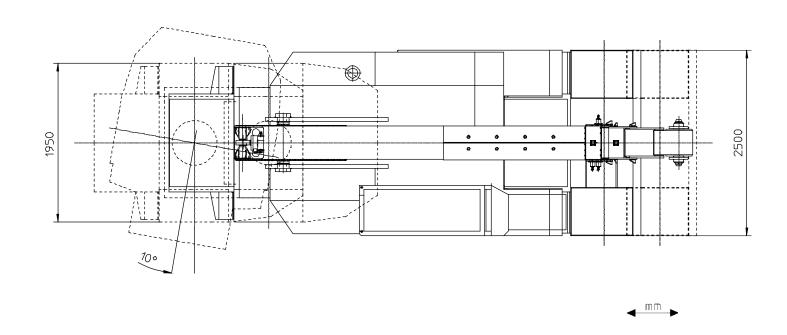

**STEERING:** power steering operated by hydraulic motor and bearing ball, fitted between the power unit and the crane frame, allowing a 160° steering. 20 kW - 96 V motor driven pump, filter and safety valves. Maximum hydraulic pressure 120 bar.

## **VALLA MODEL 900 E**