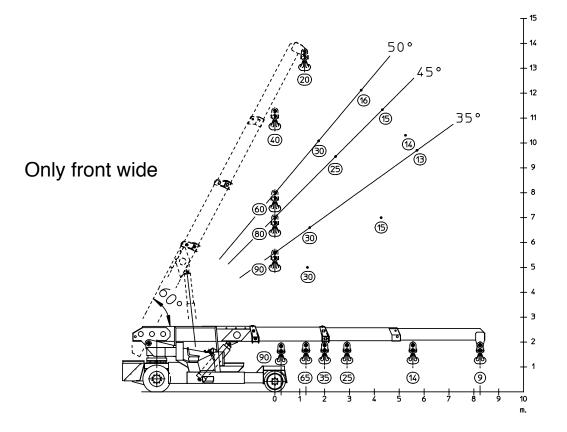

**CRANE FRAME:** fabricated from welded steel plate, with possibility to eject the free wheels and the power unit.

**WHEELS:** rear n 2 solid tyres 400/60 x 15" - W; front n 6 cushions 840 x 320.

**BOOM:** fabricated from preformed and welded steel plate with 4 hydraulic telescoping sections. Fitted with adjustable nylon wear pads.

**DRIVER'S OVERHEAD GUARD:** a steel frame over driver's seat allowing full visibility with metal checker plate overhead.

TOTAL MACHINE WEIGHT: 45.000/32.000 kg.

**OPTIONAL EXTRAS:** L.M.I. (Load Moment Indicator with angle, boom extension indicators and visible warning for max. capacity), man bucket, remote control, hydraulic winch, metal/glass enclosed cab, carry deck, battery, battery charger.