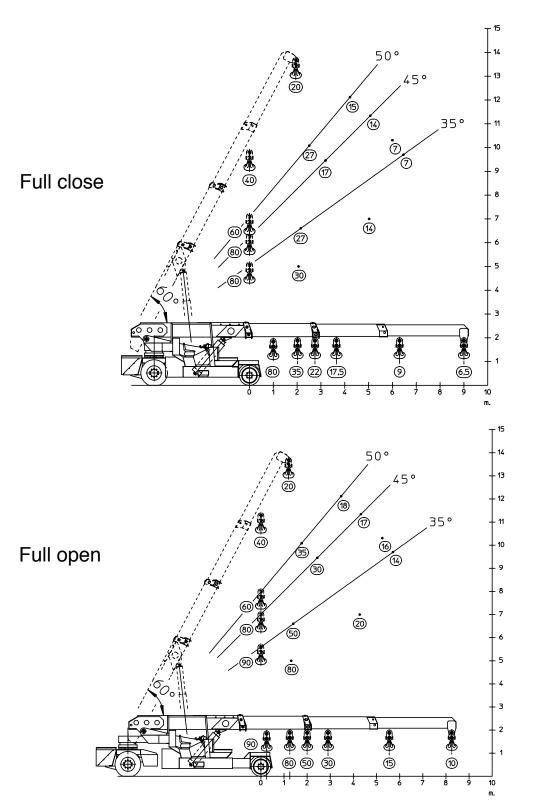

96 V motor driven pump, through electric proportional distributor controlled with joystick. Fitted with filter and safety valves. Maximum hydraulic pressure 250 bar.

**DRIVER'S OVERHEAD GUARD:** a steel frame over driver's seat allowing full visibility with metal checker plate overhead.

TOTAL MACHINE WEIGHT: 45.000/32.000 kg.

**OPTIONAL EXTRAS:** L.M.I. (Load Moment Indicator with angle, boom extension indicators and visible warning for max. capacity), man bucket, remote control, hydraulic winch, metal/glass enclosed cab, carry deck, battery, battery charger.



The crane complies with following international standards:

- I.S.P.E.S.L.
- DIN 15018 (1,3) 15019 (1) class H 2 B3
- ANSI 1994
- 98/37/CE
- 89/336/CEE



## **VALLA MODEL 900 E**















## **VALLA 900 E MOBILE CRANE**









## **VALLA MODEL 900 E**