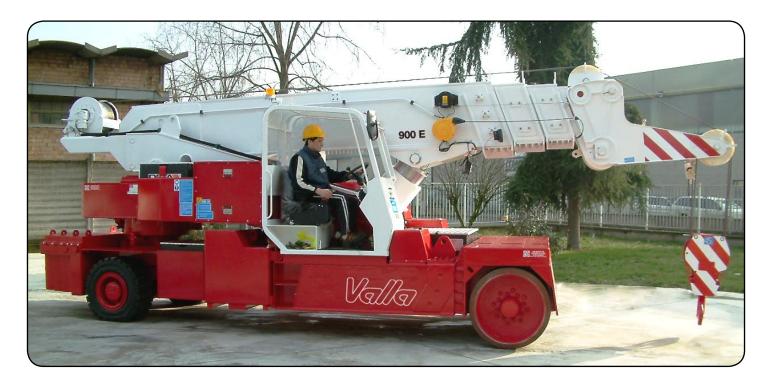

## VALLA 900 E MOBILE CRANE MAX CAPACITY 90 t

**PROPULSION:** 48 kW - 96 V DC fanned reversible electric motor fitted with a MOSFET speed control and microprocessor.

**TRANSMISSION:** differential axle with reduction gear between motor and wheels running in oil bath. Travelling speed up to 8 Km/h.

**DRIVER'S OVERHEAD GUARD:** a steel frame over driver's seat allowing full visibility with metal checker plate overhead.

TOTAL MACHINE WEIGHT: 45.000/32.000 kg.

**OPTIONAL EXTRAS:** L.M.I. (Load Moment Indicator with angle, boom extension indicators and visible warning for max. capacity), man bucket, remote control, hydraulic winch, metal/glass enclosed cab, carry deck, battery, battery charger.

## **VALLA 900 E MOBILE CRANE**