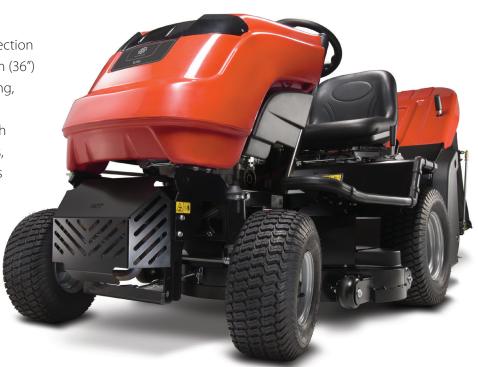

## A TOUGH AND DURABLE LAWN TRACTOR.

## E36 (E SERIES)

What sets the E36 apart is its cut and collection system. The reinforced, triple bladed 92cm (36") cutter deck first lifts up the grass for cutting, then forces down the clippings, neatly ejecting them to the rear of the deck. With an integrated roller and powered brushes, the trailing collector sweeps the clippings from the lawn, simultaneously flattening the cut grass as it mows. The result is a smart striped lawn with near perfect collection every time... even when cutting wet grass.