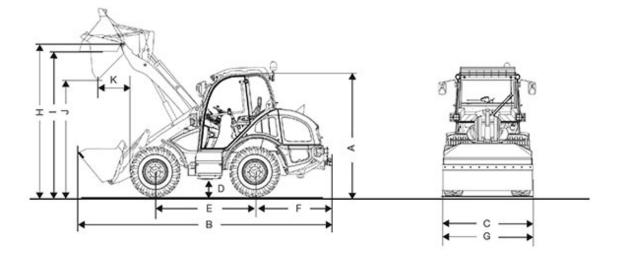

## Dimensions

| Height                                | 2.480 mm                                                                                                                                                                                                                 |
|---------------------------------------|--------------------------------------------------------------------------------------------------------------------------------------------------------------------------------------------------------------------------|
| Length                                | 5.410 mm                                                                                                                                                                                                                 |
| Width                                 | 1.720 mm                                                                                                                                                                                                                 |
| Ground clearance                      | 330 mm                                                                                                                                                                                                                   |
| Wheelbase                             | 2.020 mm                                                                                                                                                                                                                 |
| Center of front axle to tip of teeth  | 1.900 mm                                                                                                                                                                                                                 |
| Center of rear axle to end of vehicle | 1.490 mm                                                                                                                                                                                                                 |
| Bucket width                          | 1.950 mm                                                                                                                                                                                                                 |
| Bucket pivot point                    | 3.290 mm                                                                                                                                                                                                                 |
| Overhead loading height               | 3.090 mm                                                                                                                                                                                                                 |
| Dumping height                        | 2.580 mm                                                                                                                                                                                                                 |
| Dump reach                            | 650 mm                                                                                                                                                                                                                   |
| Stack height                          | 3.040 mm                                                                                                                                                                                                                 |
|                                       | Length   Width   Ground clearance   Wheelbase   Center of front axle to tip of teeth   Center of rear axle to end of vehicle   Bucket width   Bucket pivot point   Overhead loading height   Dumping height   Dump reach |

Turning radius (above tyres)

2.840 mm