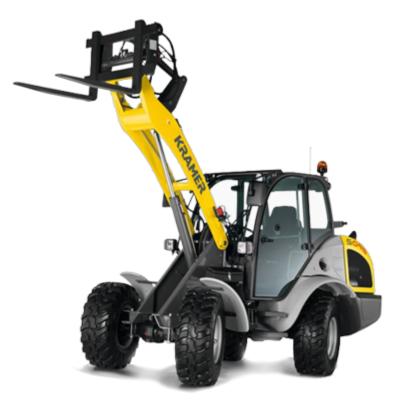

### **5095** Wheel Loaders 0.7 - 0.95 m<sup>3</sup>

## The down-to-earth performer

The new 5 Series models feature simple operation, compact design, and manoeuvrability. Even in the economy class, the rigid frame and all-wheel steering provide all the Kramer benefits such as constant payload, stability, and manoeuvrability.

- Undivided frame and all-wheel steering for constant payload and manoeuvrability
- The 5085T features a hydraulic quick-hitch system and a parallel loading system as well as Z-kinematics.
- Spacious newly developed cab with superb all-round visibility
- Efficient high-pressure drive system for low operating costs and high thrusting force
- Diverse options provide versatility