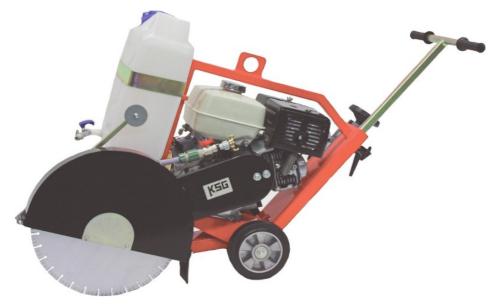

## KSG joint cutter type 460-II

- Compact Robust User friendly
- Central loading lug
- Large ball-bearing wheels

The KSG joint cutter model 460-II is particularly suitable for cutting of expansion joints as well as for bigger cutting jobs.

- Infinite setting of cutting depth via trapezoidal spindle
- · Easy cutting wheel exchange without having to dismantle the cutting guard
- Exchange and tensioning of the V-belt with little effort
- Low water consumption thanks to central water supply
- Central loading lug
- Water supply from 20 litre water tank. External water connection is possible via quick coupler.

## **Technical data:**

| Motor type           | HONDA-GX 390<br>gasoline                                                        | YANMAR L 100<br>diesel | HATZ 1 B 30<br>diesel |
|----------------------|---------------------------------------------------------------------------------|------------------------|-----------------------|
| Motor output KW/HP   | 10 KW / 13 HP                                                                   | 7,5 KW / 10 HP         | 4,6 KW / 6,3 HP       |
| Blade Φ max.         | 450 mm                                                                          | 450 mm                 | 450 mm                |
| Cutting depth        | 165 mm                                                                          | 165 mm                 | 165 mm                |
| Water tank           | 20 litres                                                                       | 20 litres              | 20 litres             |
| Cetntral loading lug | Yes                                                                             | Yes                    | Yes                   |
| Dimensions L/B/H cm  | 113 x 50 x 118                                                                  | 113 x 50 x 118         | 113 x 50 x 118        |
| Weight               | 95 kg                                                                           | 98 kg                  | 98 kg                 |
| Special accessories  | Adapter for expansion joints / blade protector for cutting right up along walls |                        |                       |