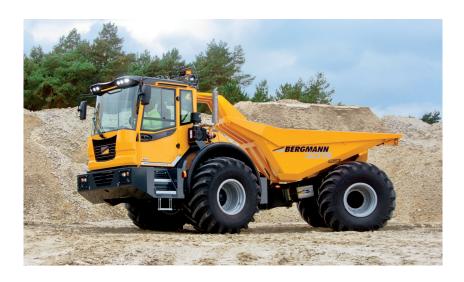

- High stability thanks to oscillating axle
- > Swivelling operator's stand
- Electro hydraulic spring type cylinder park brake
- Compact dimensions and low weight