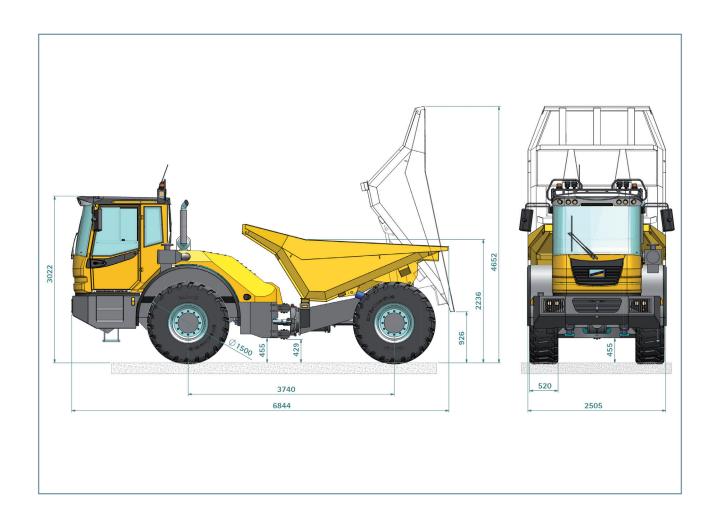

## 3012 HK<sub>PLUS</sub> **Technical Data**

|                    | payload                                                                                                  | 12.000 kg                                                                                                                                                                                               |
|--------------------|----------------------------------------------------------------------------------------------------------|---------------------------------------------------------------------------------------------------------------------------------------------------------------------------------------------------------|
|                    | empty weight                                                                                             | 9.080 kg                                                                                                                                                                                                |
|                    | loading capacity struck                                                                                  |                                                                                                                                                                                                         |
|                    | loading capacity heaped                                                                                  | 8 m <sup>-</sup>                                                                                                                                                                                        |
|                    | bucket system                                                                                            | hydraulical rear tipper                                                                                                                                                                                 |
| Dimensions         |                                                                                                          |                                                                                                                                                                                                         |
|                    | clearance height                                                                                         | 3.022 mm                                                                                                                                                                                                |
|                    | tipping height                                                                                           | 926 mm                                                                                                                                                                                                  |
|                    | loading height (front)                                                                                   |                                                                                                                                                                                                         |
|                    | total length                                                                                             |                                                                                                                                                                                                         |
|                    | total width                                                                                              |                                                                                                                                                                                                         |
|                    | ground clearance                                                                                         | 429 mm                                                                                                                                                                                                  |
| Fransmission       | ground creaturice                                                                                        |                                                                                                                                                                                                         |
| 1141131111331011   | load-depending shift – shiftable by hand and                                                             | automatically, self-adjusting optimisation of traction force and speed,                                                                                                                                 |
|                    | speed control stepless forward and backwards, ZF-Ergo-Power transmission                                 |                                                                                                                                                                                                         |
|                    | 1. gear f/b                                                                                              | 6/6 km/h                                                                                                                                                                                                |
|                    | 2. gear f/b                                                                                              |                                                                                                                                                                                                         |
|                    | 3. gear f/b                                                                                              |                                                                                                                                                                                                         |
|                    | 4. gear f                                                                                                | 21 km/h                                                                                                                                                                                                 |
|                    | 5. gear f                                                                                                | 32 km/h                                                                                                                                                                                                 |
|                    |                                                                                                          | 40 km/h                                                                                                                                                                                                 |
| Steering           | 6. gear f                                                                                                | 40 KIII/II                                                                                                                                                                                              |
| Axles/Brakes       | hydraulic articulated steering acting over p<br>articulation: 37° left & right                           | riority valve                                                                                                                                                                                           |
|                    |                                                                                                          | fix, maintenance-free-oil-bath multi-disc brake in the wheel<br>cking value of 45 %, hydraulically applicated spring-type cylinder<br>on front and rear axle                                            |
| Engine             |                                                                                                          |                                                                                                                                                                                                         |
|                    | 4 cylinder Cummins diesel engine – water cooled – power 119 kW with 2.200 rpm stage IIIB/Tier IV Interim |                                                                                                                                                                                                         |
| Tires              |                                                                                                          |                                                                                                                                                                                                         |
|                    | standard 20.5-25 double coin                                                                             |                                                                                                                                                                                                         |
| Bonnet             |                                                                                                          |                                                                                                                                                                                                         |
|                    | easy access to all maintenance and service                                                               | points thanks to wide opening sectioned bonnet                                                                                                                                                          |
| Tank Capacity      |                                                                                                          |                                                                                                                                                                                                         |
| . ,                | fuel                                                                                                     |                                                                                                                                                                                                         |
|                    | hydraulic oil                                                                                            |                                                                                                                                                                                                         |
| Electrics          | ·                                                                                                        |                                                                                                                                                                                                         |
|                    |                                                                                                          | finding modus, fuel and hour counter, control lamps for engine ging control, hydraulic filter, display for drive position                                                                               |
| Standard Equipment |                                                                                                          |                                                                                                                                                                                                         |
|                    | according to German traffic regulations, but                                                             | d driver's seat, swivelling operator's stand, lighting system<br>sket from abraision proof fine grain steel, flashing yellow light,<br>sreen, device for radio, loudspeaker and antenna, EC declaration |